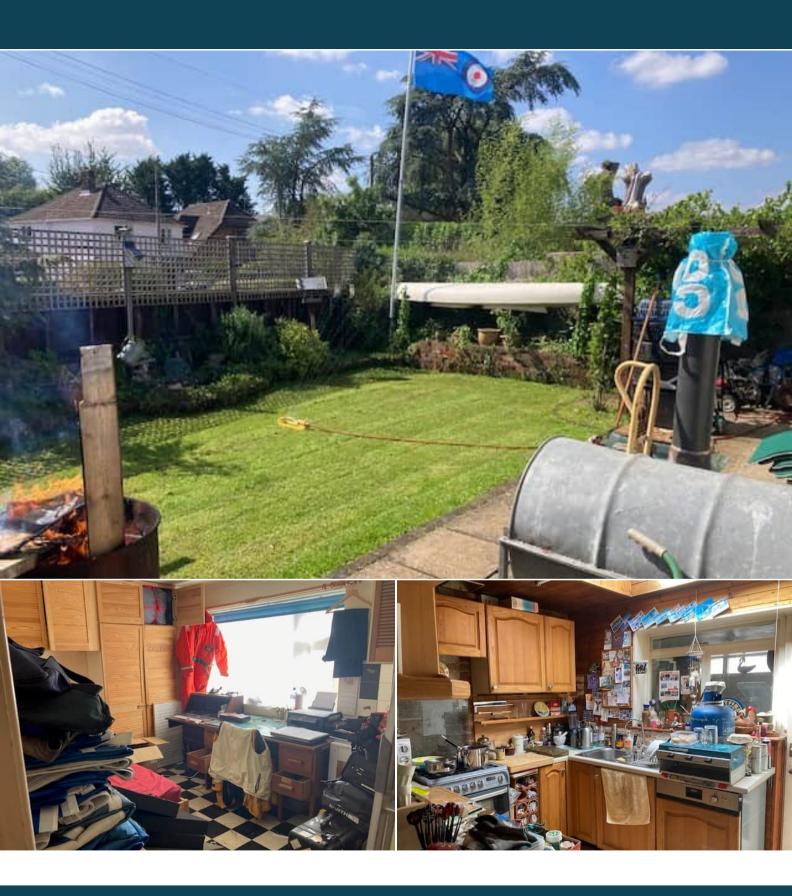

The council tax band is D.

The interior of this property comprises two spacious reception rooms, fitted kitchen, 3 bedrooms, family bathroom, wc and workshop. The exterior boasts a private rear garden, perfect for enjoying the summer months.