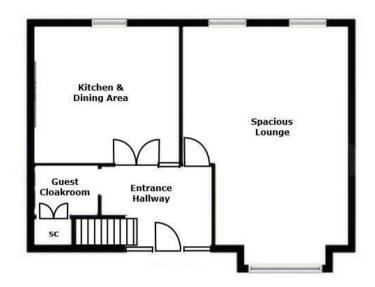

This is a freehold property with a monthly service charge of £80.00 plus a sinking fund of £25.00 per month.

The interior of this beautifully presented property comprises a spacious living room, kitchen/dining area and WC on the ground floor. The first floor consists of the master bedroom, with an attached en-suite, a further two bedrooms, one of which is currently being used as a dressing room, and the family bathroom. The exterior boasts communal gardens, perfect for enjoying the summer months.