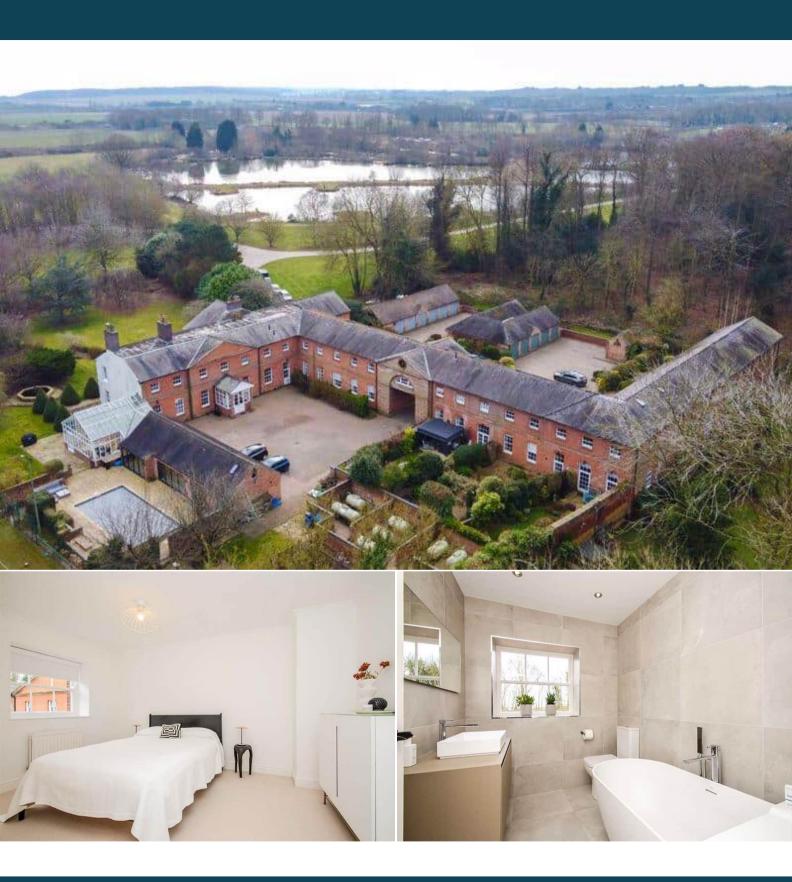

## Fisherwick Wood Lane Lichfield

Bettermove are proud to present this 3 bedroom Grade II listed Georgian Mews House in Fisherwick Wood,

This property benefits from gas central heating and has underfloor heating downstairs, with off road parking as well as a double garage.

This is a freehold property with a monthly service charge of £80.00 plus a sinking fund of £25.00 per month.

The interior of this beautifully presented property comprises a spacious living room, kitchen/dining area and WC on the ground floor. The first floor consists of the master bedroom, with an attached en-suite, a further two bedrooms, one of which is currently being used as a dressing room, and the family bathroom. The exterior boasts communal gardens, perfect for enjoying the summer months.

Located in the civil parish of Fisherwick Wood, Stafordshire, this property is close to a range of amenities including shops, supermarkets, restaurants and pubs. Excellent transport links can be found from Lichfeld Trent Valley Railway Station, a range of local bus routes and quick access to the A38.