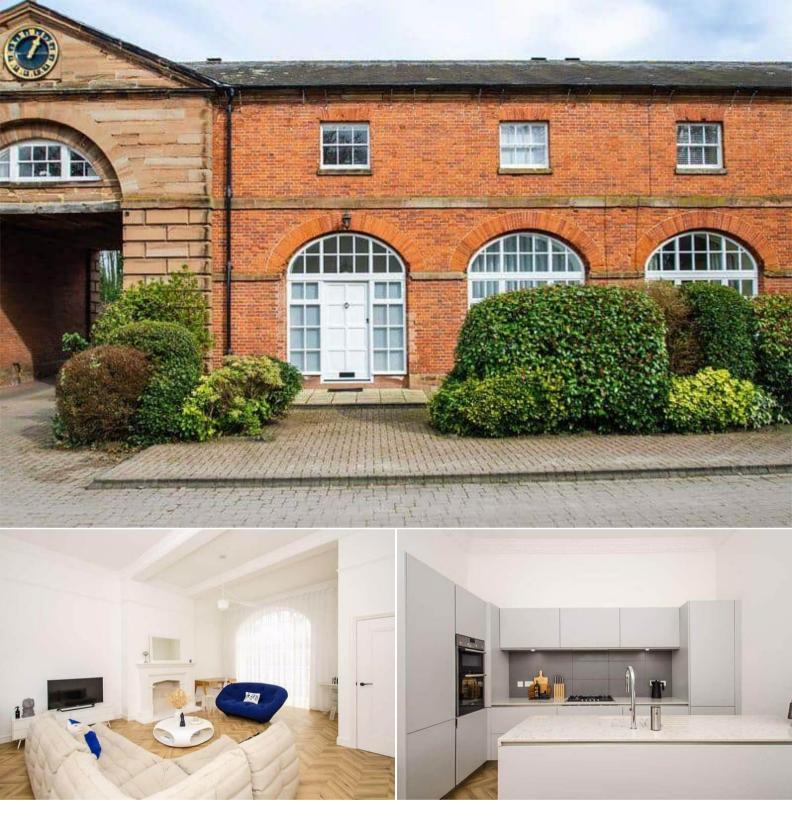

## Fisherwick Wood Lane Lichfield

Bettermove are proud to present this 3 bedroom Grade II listed Georgian Mews House in Fisherwick Wood,

This property benefits from gas central heating and has underfloor heating downstairs, with off road parking as well as a double garage.

This is a freehold property with a monthly service charge of £80.00 plus a sinking fund of £25.00 per month.

The interior of this beautifully presented property comprises a spacious living room, kitchen/dining area and WC on the ground floor. The first floor consists of the master bedroom, with an attached en-suite, a further two bedrooms, one of which is currently being used as a dressing room, and the family bathroom. The exterior boasts communal gardens, perfect for enjoying the summer months.