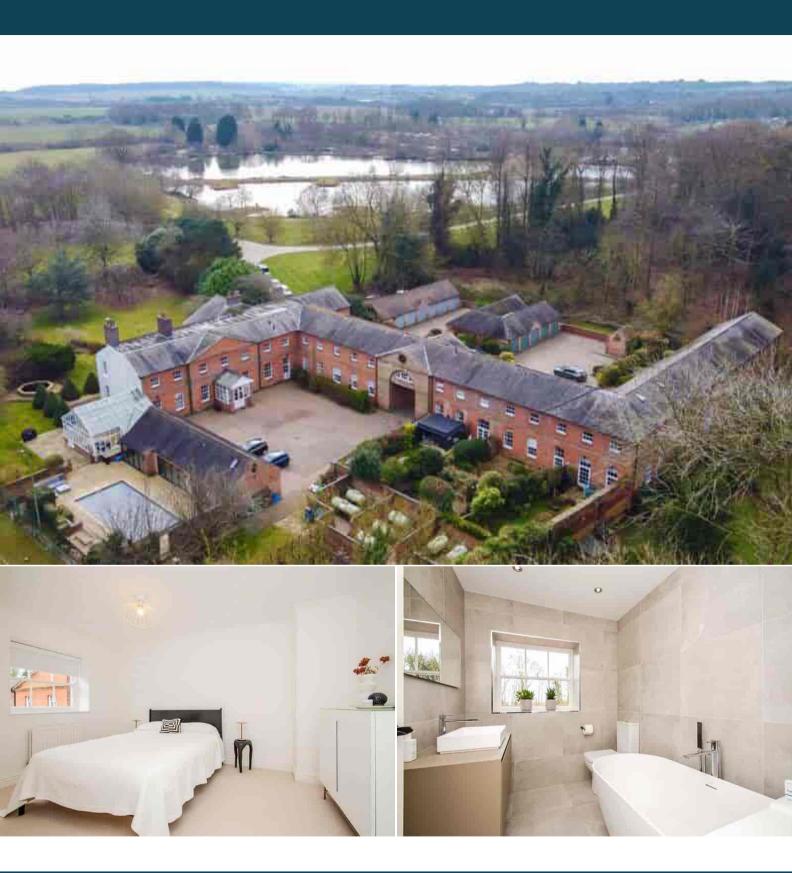

## Fisherwick Wood Lane Lichfield

Bettermove are proud to present this 3 bedroom Grace II listed Georgian Mews House in Fisherwick Wood,

This property benefits from gas central heating and has underfloor heating throughout, with off road parking available via the garage.

This is a freehold property with a monthly service charge of £80.00 plus a sinking fund of £25.00 per month.

The interior of this beautifully presented property comprises a spacious living room, kitchen/dining area and WC on the ground floor. The first floor consists of the master bedroom, with an attached en-suite, a further two bedrooms, one of which is currently being used as a dressing room, and the family bathroom. The exterior boasts communal gardens, perfect for enjoying the summer months.

Located in the civil parish of Fisherwick Wood, Staffordshire, this property is close to a range of amenities including shops, supermarkets, restaurants and pubs. Excellent transport links can be found from Lichfield Trent Valley Railway Station, a range of local bus routes and quick access to the A38.