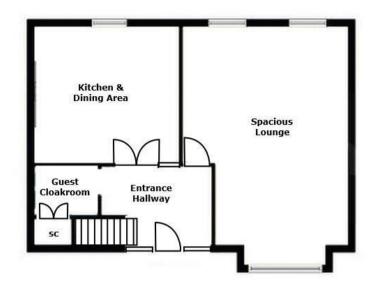

This is a freehold property with a monthly service charge of £80.00 plus a sinking fund of £25.00 per month.

The interior of this beautifully presented property comprises a spacious living room, kitchen/dining area and WC on the ground floor. The first floor consists of the master bedroom, with an attached en-suite, a further two bedrooms, one of which is currently being used as a dressing room, and the family bathroom. The exterior boasts communal gardens, perfect for enjoying the summer months.

This exciting opportunity should not be missed! All enquiries can be made through Bettermove on 0330 004 0050.

FOR ILLUSTRATIVE PURPOSES ONLY, NOT TO SCALE

20-22 Bridge End, Leeds, LS1 4DJ t: 0330 004 0050 e: hello@bettermove.co.uk www.bettermove.co.uk