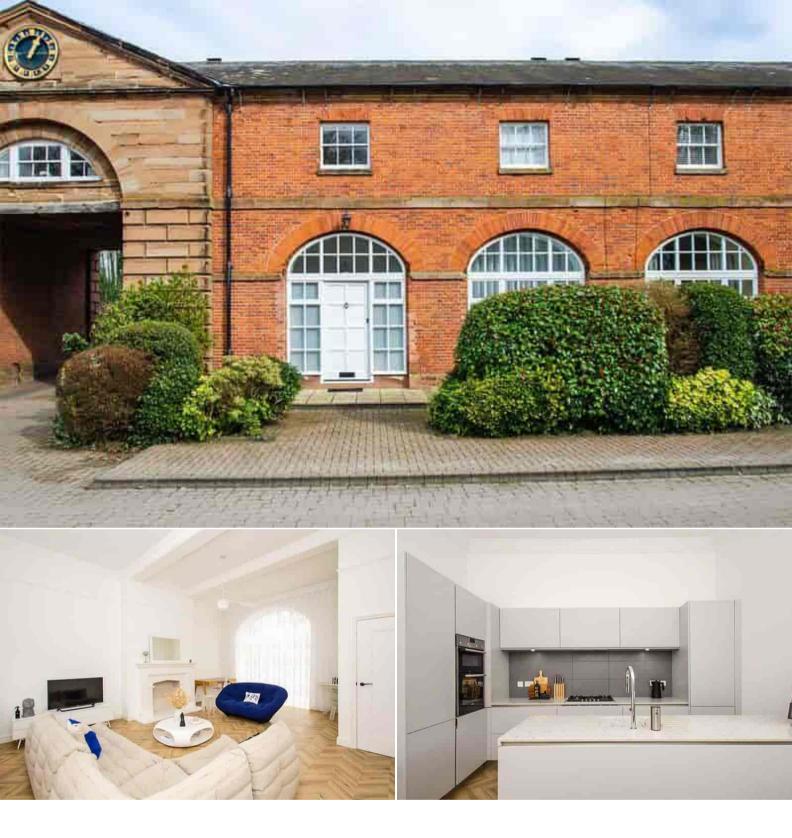

## Fisherwick Wood Lane Lichfield

Bettermove are proud to present this 3 bedroom Grace II listed Georgian Mews House in Fisherwick Wood,

This property benefits from gas central heating and has underfloor heating throughout, with off road parking available via the garage.

This is a freehold property with a monthly service charge of £80.00 plus a sinking fund of £25.00 per month.

The interior of this beautifully presented property comprises a spacious living room, kitchen/dining area and WC on the ground floor. The first floor consists of the master bedroom, with an attached en-suite, a further two bedrooms, one of which is currently being used as a dressing room, and the family bathroom. The exterior boasts communal gardens, perfect for enjoying the summer months.