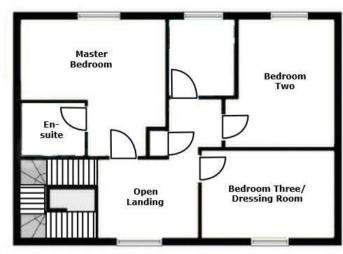

This is a freehold property with a monthly service charge of £80.00 plus a sinking fund of £25.00 per month.

The interior of this beautifully presented property comprises a spacious living room, kitchen/dining area and WC on the ground floor. The first floor consists of the master bedroom, with an attached en-suite, a further two bedrooms, one of which is currently being used as a dressing room, and the family bathroom. The exterior boasts communal gardens, perfect for enjoying the summer months.