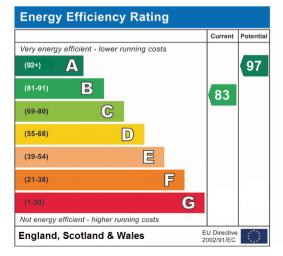

The council tax band is B.

The interior of this beautifully presented property comprises a spacious living room, kitchen/diner and WC on the ground floor. The first floor consists of three bedrooms, with an en-suite attached to the master bedroom, and a family bathroom. The exterior boasts a private rear garden, with both artificial lawn and paved areas, perfect for enjoying the summer months.