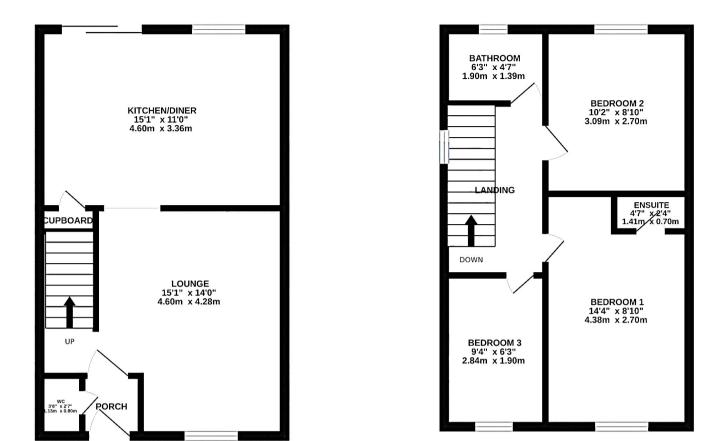

The council tax band is B.

The interior of this beautifully presented property comprises a spacious living room, kitchen/diner and WC on the ground floor. The first floor consists of three bedrooms, with an en-suite attached to the master bedroom, and a family bathroom. The exterior boasts a private rear garden, with both artificial lawn and paved areas, perfect for enjoying the summer months.