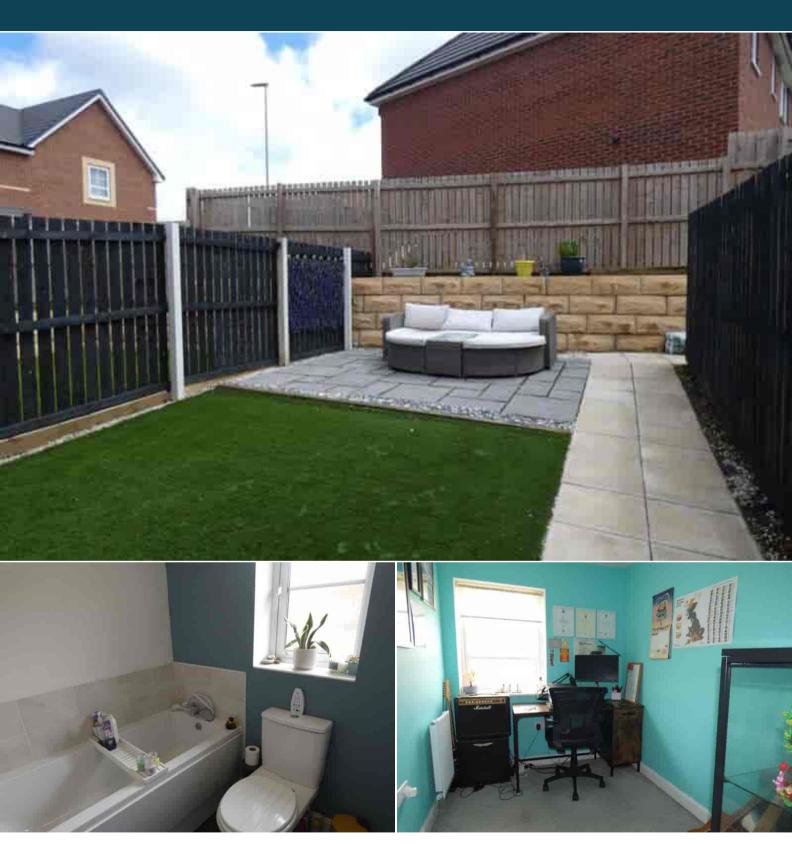

The council tax band is B.

The interior of this beautifully presented property comprises a spacious living room, kitchen/diner and WC on the ground floor. The first floor consists of three bedrooms, with an en-suite attached to the master bedroom, and a family bathroom. The exterior boasts a private rear garden, with both artificial lawn and paved areas, perfect for enjoying the summer months.