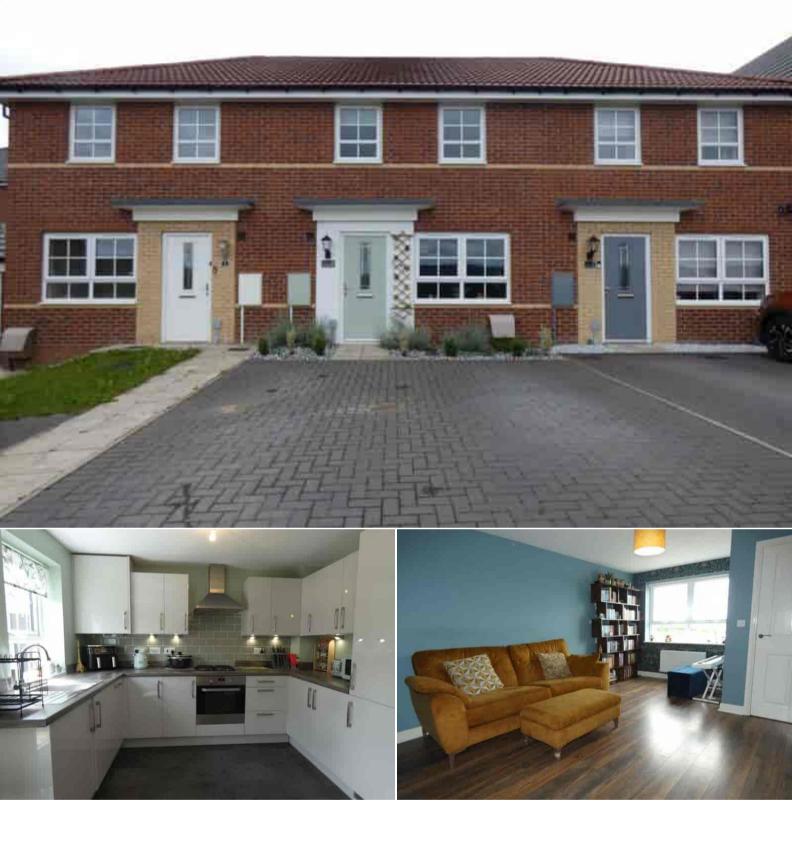

## Dunstanburgh Walk Spennymoor

Bettermove are proud to present this 3 bedroom terrace house in Spennymoor, available with no forward chain.

This property benefits from high performance glazing and gas central heating throughout, with off road parking available via the double driveway.

The council tax band is B.

The interior of this beautifully presented property comprises a spacious living room, kitchen/diner and WC on the ground floor. The first floor consists of three bedrooms, with an en-suite attached to the master bedroom, and a family bathroom. The exterior boasts a private rear garden, with both artificial lawn and paved areas, perfect for enjoying the summer months.