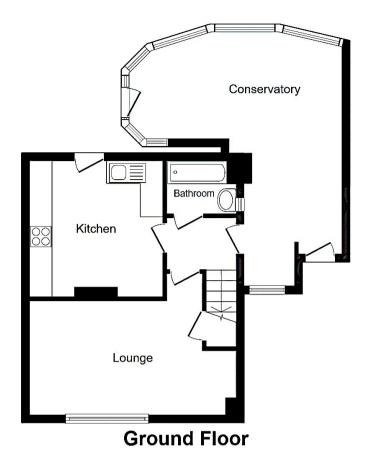

The council tax band is A.

The interior of this beautifully presented property comprises a spacious living room, kitchen/diner, family bathroom and conservatory on the ground floor. The first floor consists of three bedrooms and a WC. The exterior boasts a private rear garden, with both patio and lawn, giving excellent views and perfect for enjoying the summer months.

This exciting opportunity should not be missed! All enquiries can be made through Bettermove on 0330 004 0050.

**First Floor** 

Total floor area 98.7 sq.m. (1,063 sq.ft.) approx

20-22 Bridge End, Leeds, LS1 4DJ t: 0330 004 0050 e: hello@bettermove.co.uk www.bettermove.co.uk