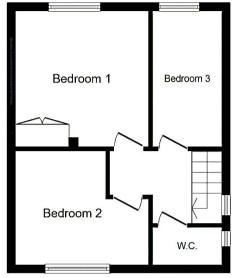

The council tax band is A.

The interior of this beautifully presented property comprises a spacious living room, kitchen/diner, family bathroom and conservatory on the ground floor. The first floor consists of three bedrooms and a WC. The exterior boasts a private rear garden, with both patio and lawn, giving excellent views and perfect for enjoying the summer months.

This exciting opportunity should not be missed! All enquiries can be made through Bettermove on 0330 004 0050.

**First Floor** 

Total floor area 98.7 sq.m. (1,063 sq.ft.) approx

20-22 Bridge End, Leeds, LS1 4DJ t: 0330 004 0050 e: hello@bettermove.co.uk www.bettermove.co.uk