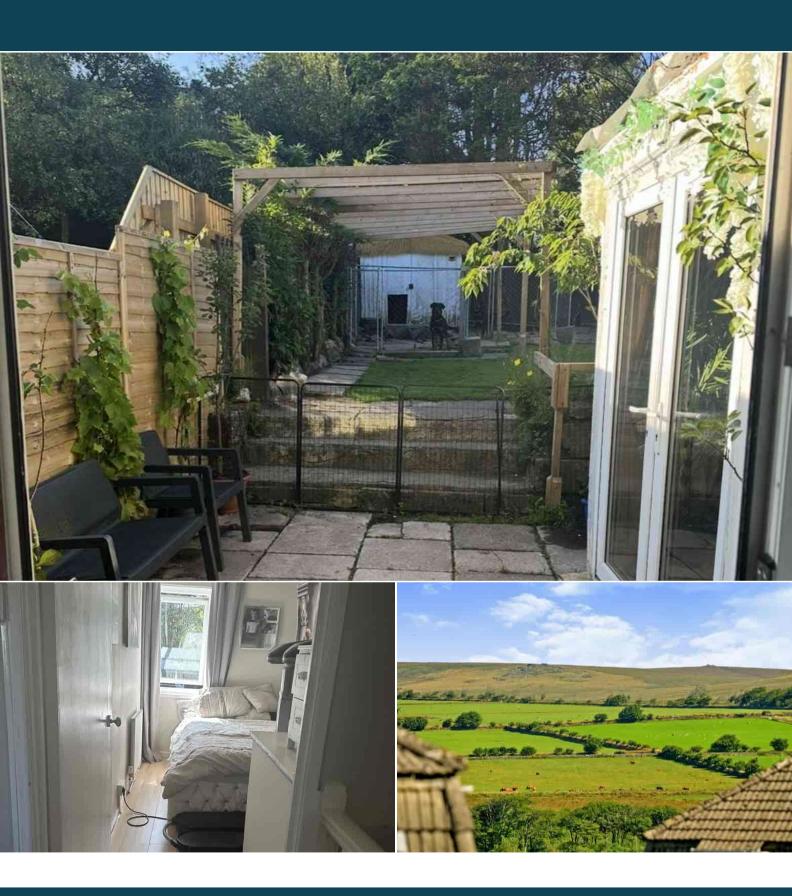

The council tax band is A.

The interior of this beautifully presented property comprises a spacious living room, kitchen/diner, family bathroom and conservatory on the ground floor. The first floor consists of three bedrooms and a WC. The exterior boasts a private rear garden, with both patio and lawn, giving excellent views and perfect for enjoying the summer months.