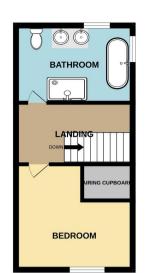

The council tax band is B.

The interior of this beautifully presented property comprises a spacious living room, dining room and fitted kitchen on the ground floor. The first floor consists of one double bedroom and the family bathroom, with two further bedrooms located on the second floor. The exterior boasts a private rear garden, with both patio and artificial lawn, perfect for enjoying the summer months.