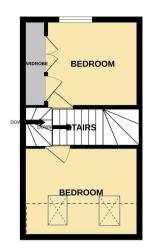

The council tax band is B.

The interior of this beautifully presented property comprises a spacious living room, dining room and fitted kitchen on the ground floor. The first floor consists of one double bedroom and the family bathroom, with two further bedrooms located on the second floor. The exterior boasts a private rear garden, with both patio and artificial lawn, perfect for enjoying the summer months.