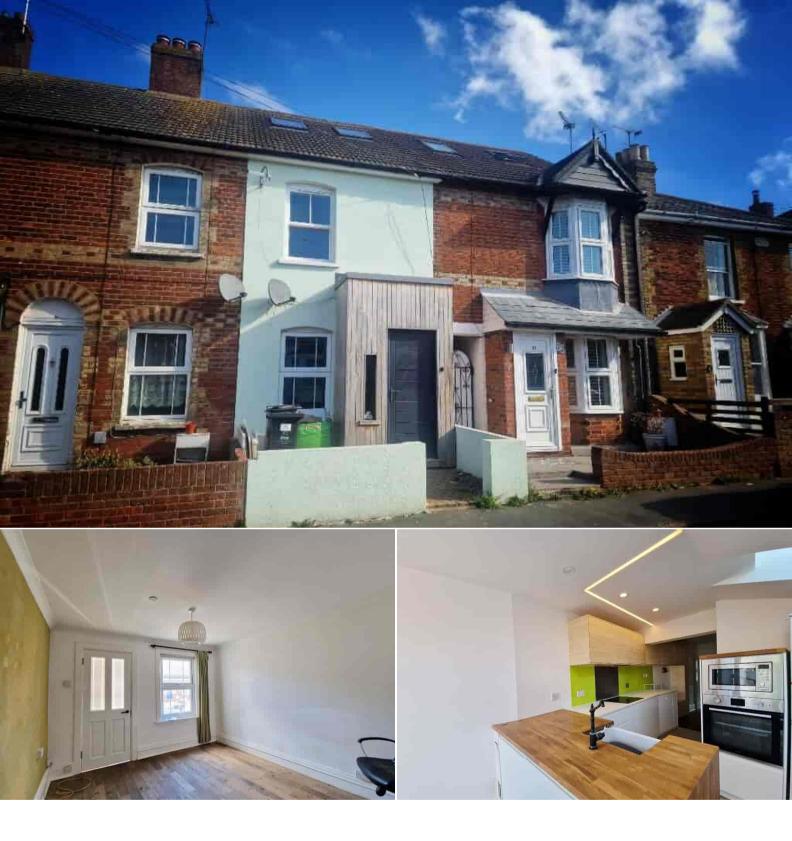

## Western Road Burnham-on-Crouch

Bettermove are proud to present this 3 bedroom terrace house in Burnham-on-Crouch, available with no forward chain.

The property benefits from double glazing, gas central heating throughout and has on street parking available.

The council tax band is B.

The interior of this beautifully presented property comprises a spacious living room, dining room and fitted kitchen on the ground floor. The first floor consists of one double bedroom and the family bathroom, with two further bedrooms located on the second floor. The exterior boasts a private rear garden, with both patio and artificial lawn, perfect for enjoying the summer months.