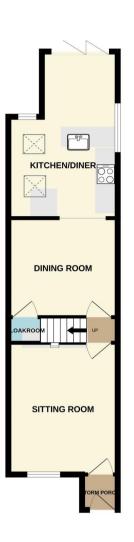

The council tax band is B.

The interior of this beautifully presented property comprises a spacious living room, dining room and fitted kitchen on the ground floor. The first floor consists of one double bedroom and the family bathroom, with two further bedrooms located on the second floor. The exterior boasts a private rear garden, with both patio and artificial lawn, perfect for enjoying the summer months.