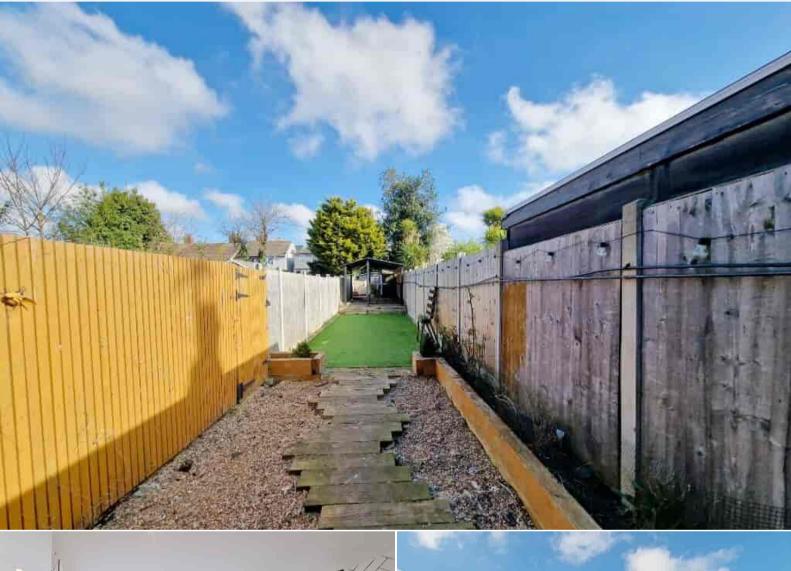

The council tax band is B.

The interior of this beautifully presented property comprises a spacious living room, dining room and fitted kitchen on the ground floor. The first floor consists of one double bedroom and the family bathroom, with two further bedrooms located on the second floor. The exterior boasts a private rear garden, with both patio and artificial lawn, perfect for enjoying the summer months.