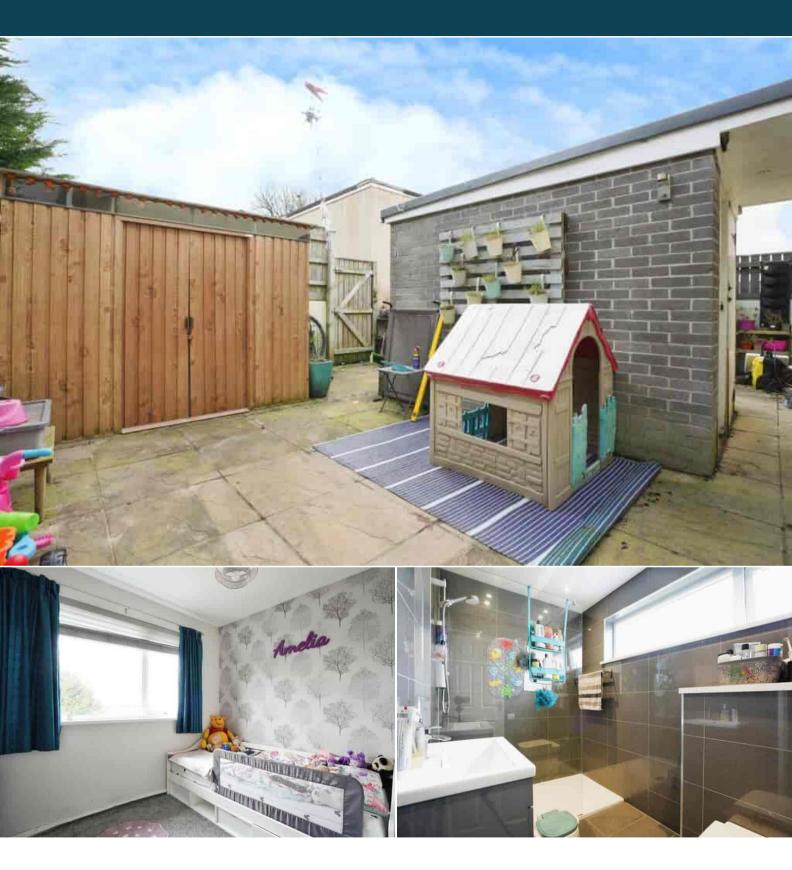

The council tax band is A.

The interior of this beautifully presented property comprises a spacious living room and fitted kitchen/dining area on the ground floor. The first floor consists of 3 bedrooms and the family bathroom. The exterior boasts a low maintenance front garden, and a private rear patio garden, with 2 outbuildings, perfect for enjoying the summer months.