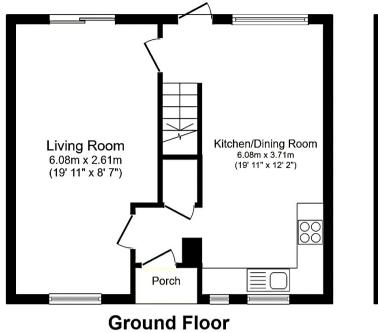

This exciting opportunity should not be missed! All enquiries can be made through Bettermove on 0330 004 0050.

**First Floor** 

Total floor area 85.8 m² (924 sq.ft.) approx

20-22 Bridge End, Leeds, LS1 4DJ t: 0330 004 0050 e: hello@bettermove.co.uk www.bettermove.co.uk