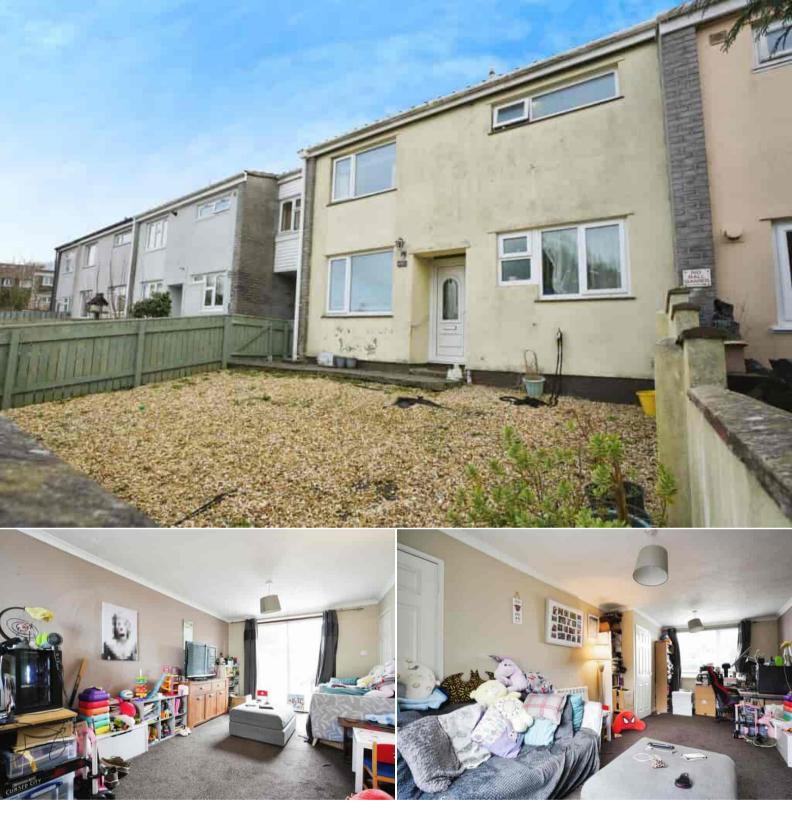

## Kinsman Estate Bodmin

Bettermove are proud to present this 3 bedroom terrace house in Bodmin, available with no forward chain.

This property benefits from double glazing, electric heating throughout and has on street parking available.

The council tax band is A.

The interior of this beautifully presented property comprises a spacious living room and fitted kitchen/dining area on the ground floor. The first floor consists of 3 bedrooms and the family bathroom. The exterior boasts a low maintenance front garden, and a private rear patio garden, with 2 outbuildings, perfect for enjoying the summer months.

Located in the popular town of Bodmin, the property is close to a range of amenities, including shops, supermarkets, restaurants and pubs. Excellent transport links can be found from Bodmin general station, offering a variety of bus and coach routes, and close access to the A389.