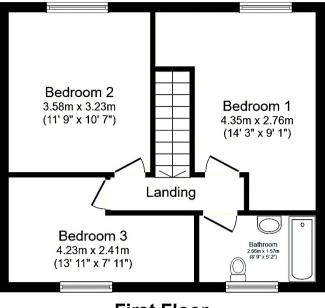

The council tax band is A.

The interior of this beautifully presented property comprises a spacious living room and fitted kitchen/dining area on the ground floor. The first floor consists of 3 bedrooms and the family bathroom. The exterior boasts a low maintenance front garden, and a private rear patio garden, with 2 outbuildings, perfect for enjoying the summer months.

This exciting opportunity should not be missed! All enquiries can be made through Bettermove on 0330 004 0050.

**First Floor** 

Total floor area 85.8 m² (924 sq.ft.) approx

20-22 Bridge End, Leeds, LS1 4DJ t: 0330 004 0050 e: hello@bettermove.co.uk www.bettermove.co.uk