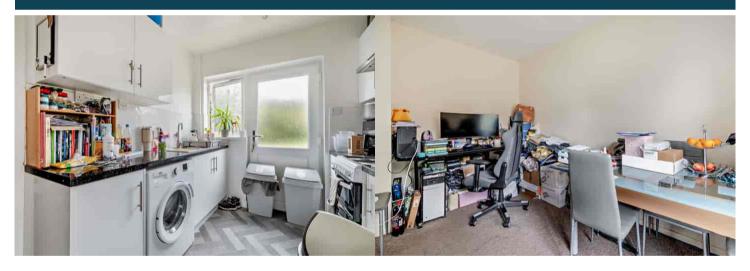

The property benefits from double glazing, gas central heating throughout and new windows throughout the whole house, and has off street parking available via the driveway.

The council tax band is C.

The interior of this beautifully presented, completely redecorated property comprises a spacious living room, dining room and refurbished fitted kitchen on the ground floor. The first floor consists of 3 bedrooms and the refurbished family bathroom. The exterior boasts an outbuilding and a private rear garden, with both patio and lawn, perfect for enjoying the summer months.