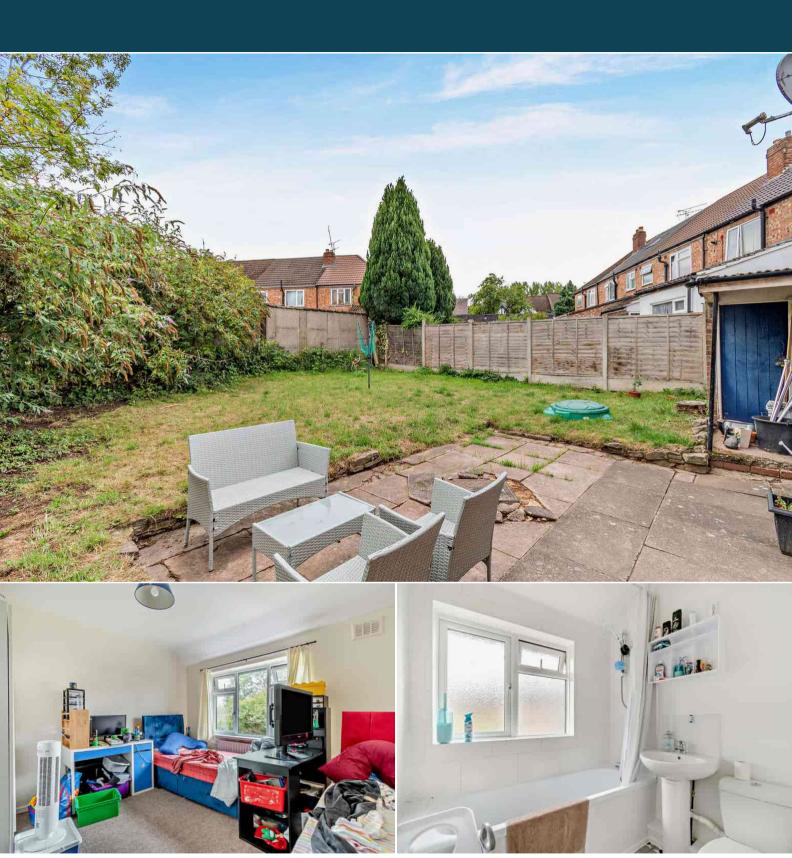

The property benefits from double glazing, gas central heating throughout and new windows throughout the whole house, and has off street parking available via the driveway.

The council tax band is C.

The interior of this beautifully presented, completely redecorated property comprises a spacious living room, dining room and refurbished fitted kitchen on the ground floor. The first floor consists of 3 bedrooms and the refurbished family bathroom. The exterior boasts an outbuilding and a private rear garden, with both patio and lawn, perfect for enjoying the summer months.