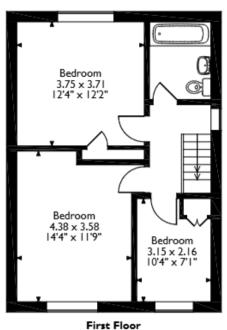

The property benefits from double glazing, gas central heating throughout and new windows throughout the whole house, and has off street parking available via the driveway.

The council tax band is C.

The interior of this beautifully presented, completely redecorated property comprises a spacious living room, dining room and refurbished fitted kitchen on the ground floor. The first floor consists of 3 bedrooms and the refurbished family bathroom. The exterior boasts an outbuilding and a private rear garden, with both patio and lawn, perfect for enjoying the summer months.

This exciting opportunity should not be missed! All enquiries can be made through Bettermove on 0330 004 0050.

Four Pounds Avenue, Coventry Approximate Gross Internal Area Main House = 92 Sq M/990 Sq Ft Outbuilding = 8 Sq M/86 Sq Ft Total = 100 Sq M/1076 Sq Ft

2.42 × 2.14 7"11" × 7"0"

Please note that the location of doors, windows and other items are approximate and this floorplan is to be used for illustrative purposes only. Unauthorized reproduction is prohibited.