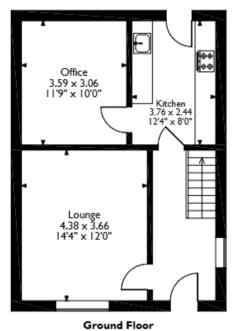

This exciting opportunity should not be missed! All enquiries can be made through Bettermove on 0330 004 0050.

Four Pounds Avenue, Coventry Approximate Gross Internal Area Main House = 92 Sq M/990 Sq Ft Outbuilding = 8 Sq M/86 Sq Ft Total = 100 Sq M/1076 Sq Ft

2.42 × 2.14 7"11" × 7"0"

Please note that the location of doors, windows and other items are approximate and this floorplan is to be used for illustrative purposes only. Unauthorized reproduction is prohibited.