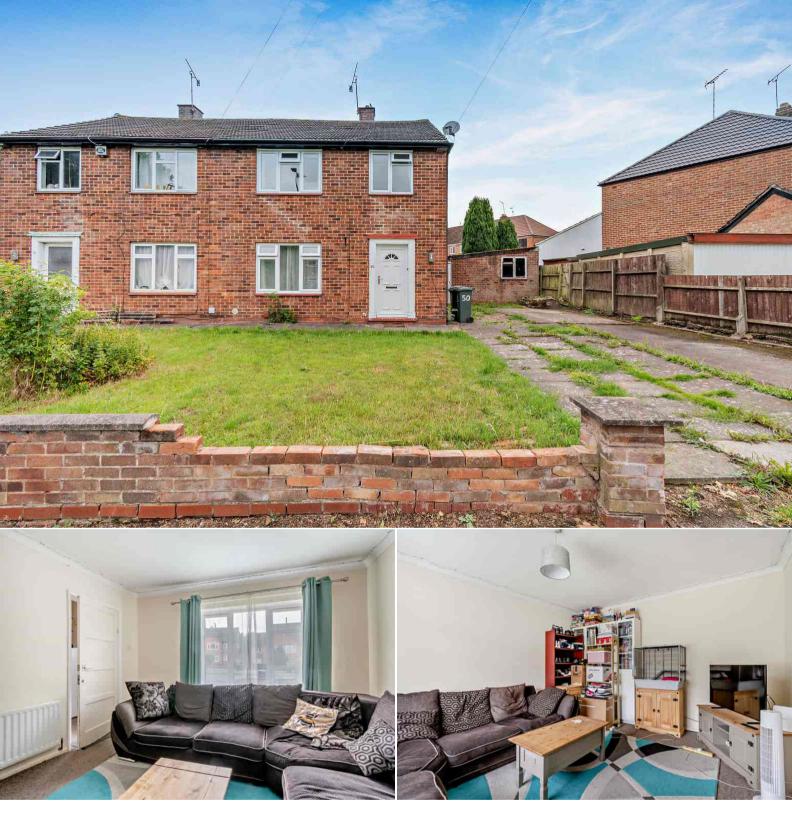

## Four Pounds Avenue Coventry

Bettermove are proud to present this 3 bedroom semi-detached house in Coventry, available with no forward chain.

The property is currently tenanted and it will be sold with tenants in situ for immediate investment. Rental yields can be obtained through Bettermove.

The property benefits from double glazing, gas central heating throughout and new windows throughout the whole house, and has off street parking available via the driveway.

The council tax band is C.

The interior of this beautifully presented, completely redecorated property comprises a spacious living room, dining room and refurbished fitted kitchen on the ground floor. The first floor consists of 3 bedrooms and the refurbished family bathroom. The exterior boasts an outbuilding and a private rear garden, with both patio and lawn, perfect for enjoying the summer months.

Located in the popular city of Coventry, the property is close to a range of amenities, including shops, supermarkets, restaurants and pubs. Excellent transport connections can be found from Canley and Coventry Railway Stations, a variety of local bus routes, quick access to the A45, leading to the M42 and M6 and Birmingham Airport.