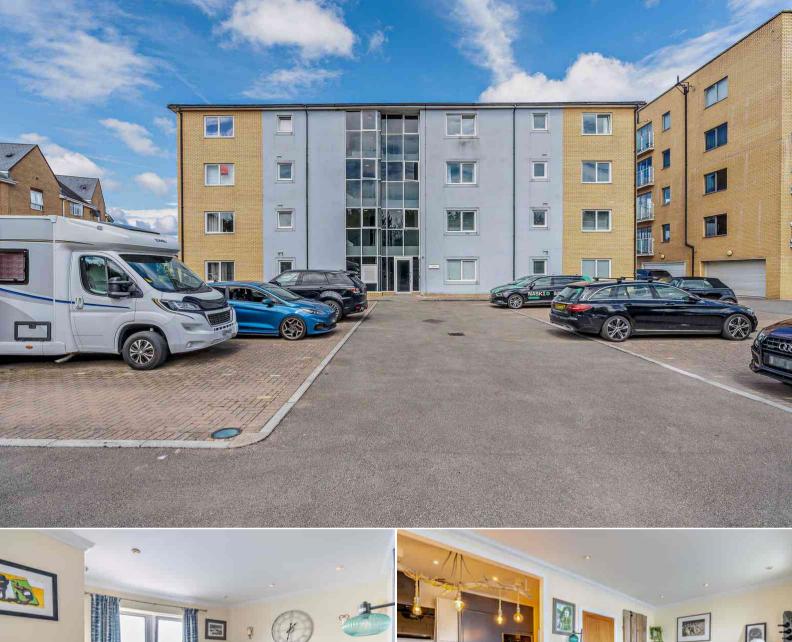

## Marconi Avenue Penarth

Bettermove are proud to present this 2 bedroom flat in the sought after area of Penarth with fantastic views across Cardiff bay.

The property benefits from double glazing, electric heating throughout and has off street parking available via two allocated parking spaces. The council tax band is F.

This is a leasehold property with 975 years remaining on the lease; the ground rent is £233.34 per annum and the service charge is 2,720.84 per annum.

The interior of this well presented property comprises a spacious living room with dining area, private balcony, the fitted kitchen, two bedrooms with one ensuite shower room and family bathroom.

Located in the popular town of Penarth, the property is close to a range of amenities, including shops, supermarkets, restaurants and pubs. Excellent transport connections can be found from Cogan Train Station and many local bus routes.