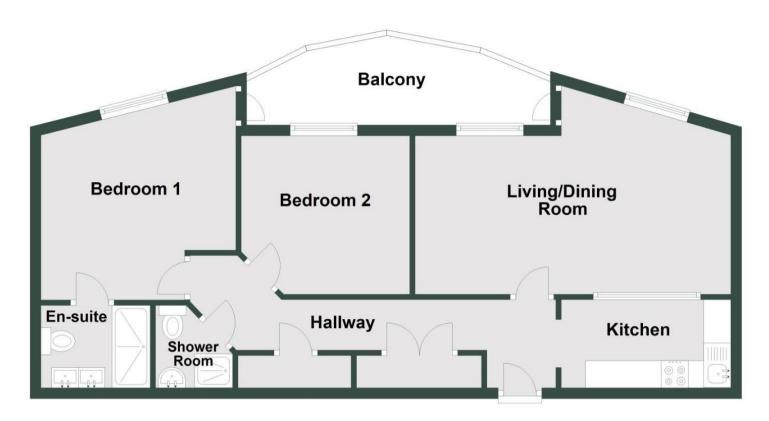

## **Second Floor**

Total area: approx. 61.7 sq. metres (664.6 sq. feet) 8 **Ty Gwendollen** 

20-22 Bridge End, Leeds, LS1 4DJ t: 0330 004 0050 e: hello@bettermove.co.uk www.bettermove.co.uk