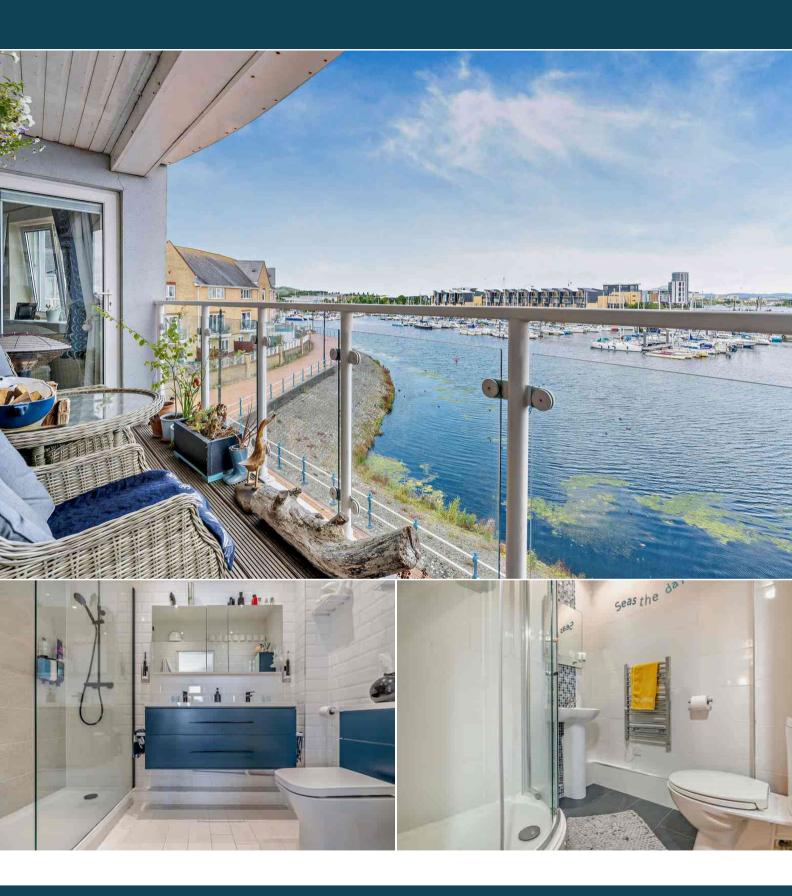

This is a leasehold property with 975 years remaining on the lease; the ground rent is £233.34 per annum and the service charge is 2,720.84 per annum.

The interior of this well presented property comprises a spacious living room with dining area, private balcony, the fitted kitchen, two bedrooms with one ensuite shower room and family bathroom.

Located in the popular town of Penarth, the property is close to a range of amenities, including shops, supermarkets, restaurants and pubs. Excellent transport connections can be found from Cogan Train Station and many local bus routes.