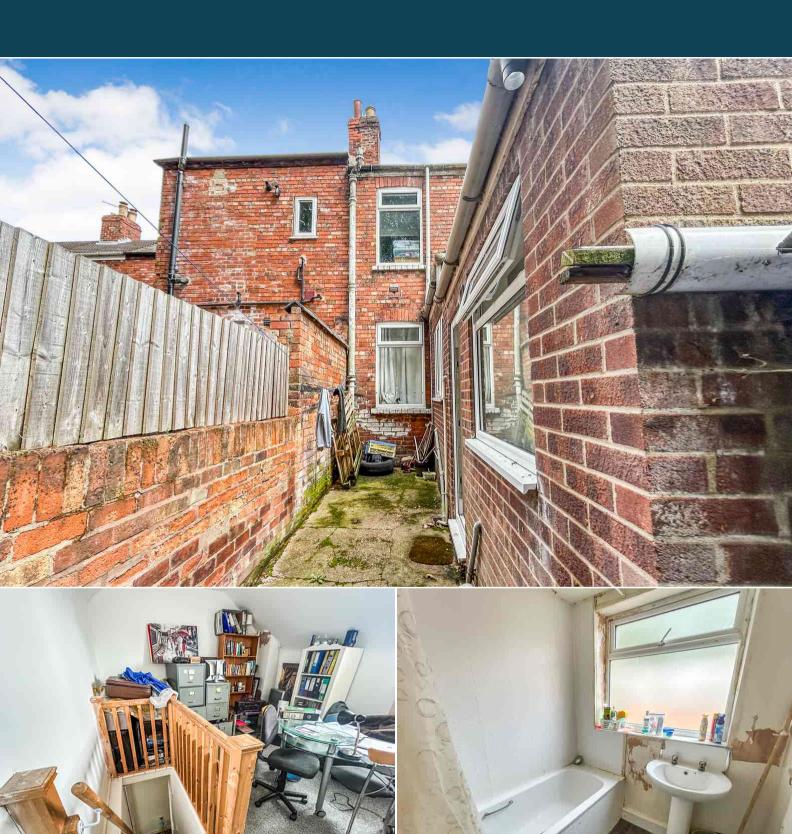

The property benefits from double glazing, gas central heating throughout and has on street parking available.

The council tax band is A.

The interior of this beautifully presented property comprises a spacious living room, dining room, fitted kitchen and family bathroom on the ground floor. The first floor consists of 2 double bedrooms, with bedroom 3 being located in the converted attic. The exterior boasts a private rear, low maintenance yard.