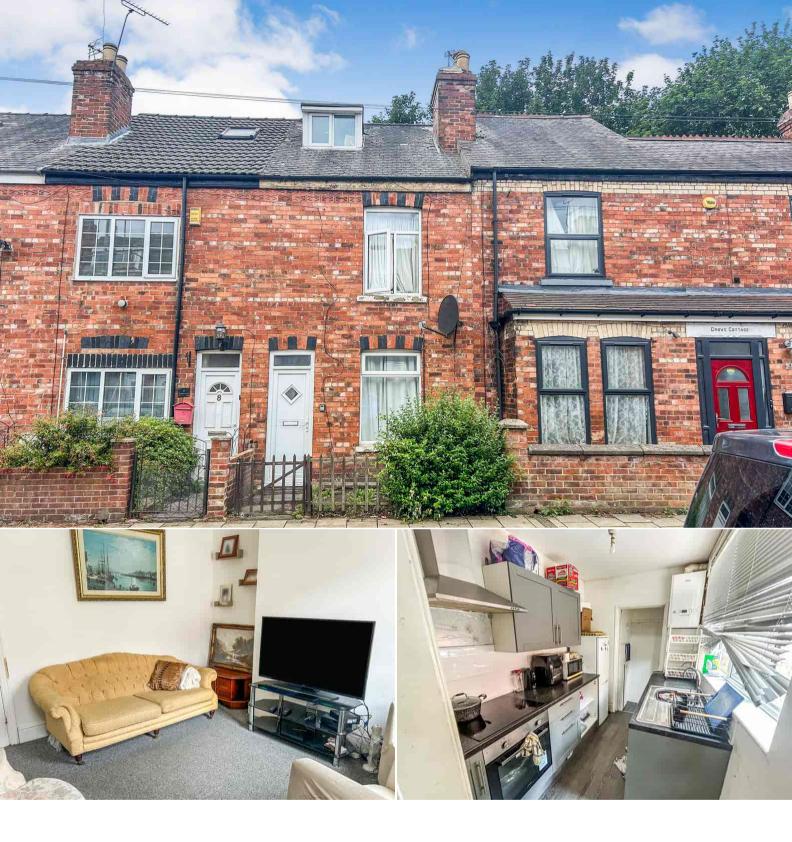

## Gordon Street Gainsborough

Bettermove are proud to present this 3 bedroom terraced house in Gainsborough, available with no forward chain.

The property is currently tenanted and it will be sold with tenants in situ for immediate investment. Rental yields can be obtained through Bettermove.

The property benefits from double glazing, gas central heating throughout and has on street parking available.

The council tax band is A.

The interior of this beautifully presented property comprises a spacious living room, dining room, fitted kitchen and family bathroom on the ground floor. The first floor consists of 2 double bedrooms, with bedroom 3 being located in the converted attic. The exterior boasts a private rear, low maintenance yard.

Located in the popular town of Gainsborough, the property is close to a range of amenities, including shops, supermarkets, restaurants and pubs. Excellent transport connections can be found from Gainsborough Lea Road Railway Station, local bus routes and quick access to the A631, leading to the A1(M).