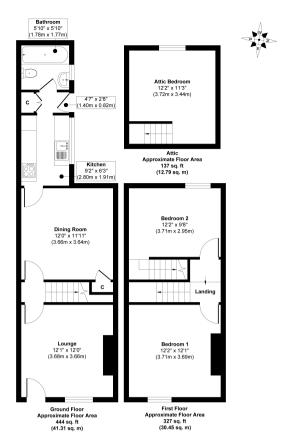

## Approx. Gross Internal Floor Area 908 sq. ft / 84.55 sq. m

Whilst every attempt has been made to ensure the accuracy of the floor plan contained here, measurements of doors, windows, rooms and any other items are approximate and no responsibility is taken for any error, omission, or mis-statement. The measurements should not be relied upon for valuation, transaction and/or funding purposes. This plan is for illustrative purposes only and should be used as such by any prospective purchaser or tenant.