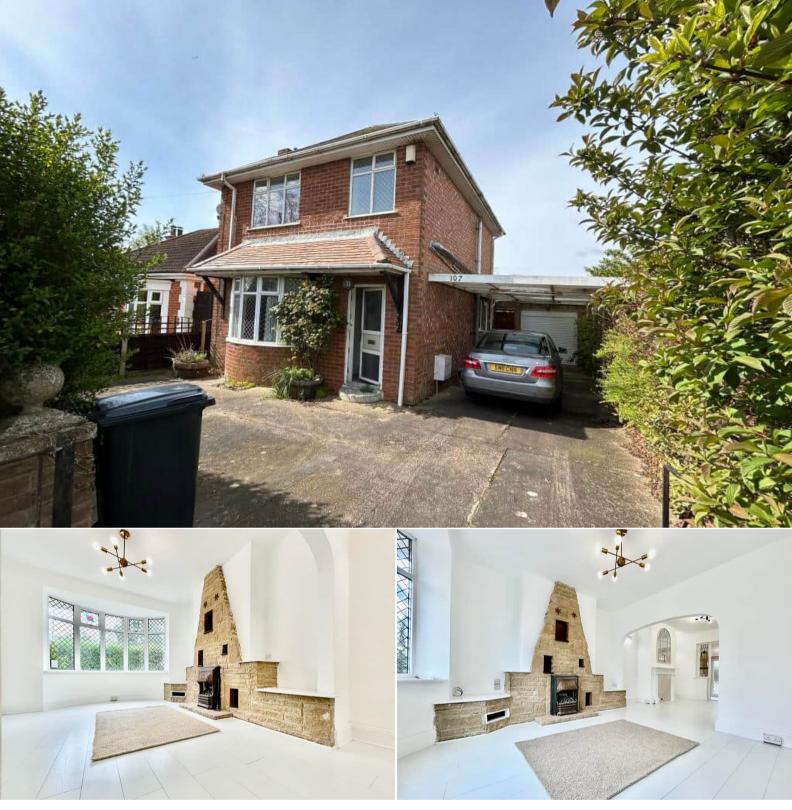

Tinkle Street Grimoldby Louth Lincolnshire LN11 8TF Offers In Excess Of £210,000

bettermeve

## Tinkle Street Louth

Bettermove are proud to present this 3 bedroom detached house in Louth available with no forward chain.

The property is currently tenanted and it will be sold with tenants in situ for immediate investment. Rental yields can be obtained through Bettermove.

The property benefits from double glazing, gas central heating throughout and has off street parking available via the drive and garage.

The council tax band is C.

The interior of this property comprises a spacious living room, dining room and fitted kitchen on the ground floor. The first floor consists of 3 bedrooms and the family bathroom. The exterior boasts a private rear garden, perfect for enjoying the summer months.

Located in the popular village of Grimoldby, the property is close to a range of amenities, including shops, supermarkets, restaurants and pubs. Excellent transport connections can be found from the A16 and local bus routes.