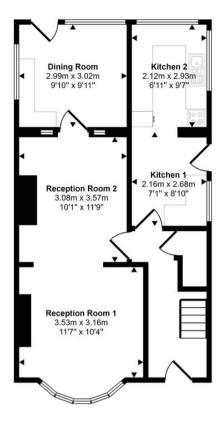

This exciting opportunity should not be missed! All enquiries can be made through Bettermove on 0330 004 0050.

First Floor Approx 38 sq m / 409 sq ft

## Ground Floor

## Approx 55 sq m / 591 sq ft

Whilst every attempt has been made to ensure the accuracy of the floor plan contained here, measurements of doors, windows, rooms and any other items are approximate and no responsibility is taken for any error, omission, or mis-statement. The measurements should not be relied upon for valuation, transaction and/or funding purposes. This plan is for illustrative purposes only and should be used as such by any prospective purchaser or tenant.