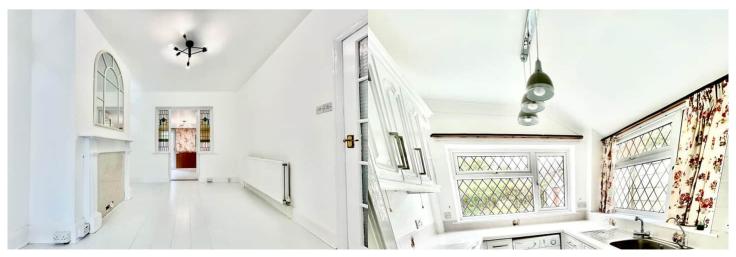

The property benefits from double glazing, gas central heating throughout and has off street parking available via the drive and garage.

The council tax band is C.

The interior of this property comprises a spacious living room, dining room and fitted kitchen on the ground floor. The first floor consists of 3 bedrooms and the family bathroom. The exterior boasts a private rear garden, perfect for enjoying the summer months.