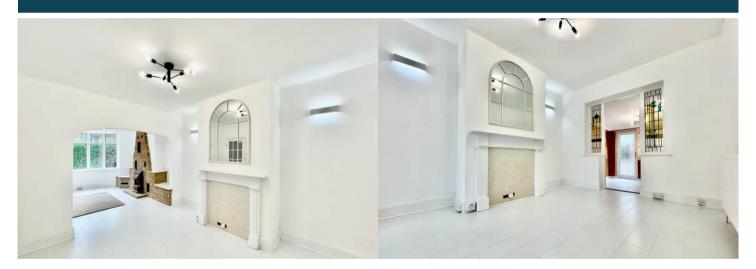

The property benefits from double glazing, gas central heating throughout and has off street parking available via the drive and garage.

The council tax band is C.

The interior of this property comprises a spacious living room, dining room and fitted kitchen on the ground floor. The first floor consists of 3 bedrooms and the family bathroom. The exterior boasts a private rear garden, perfect for enjoying the summer months.