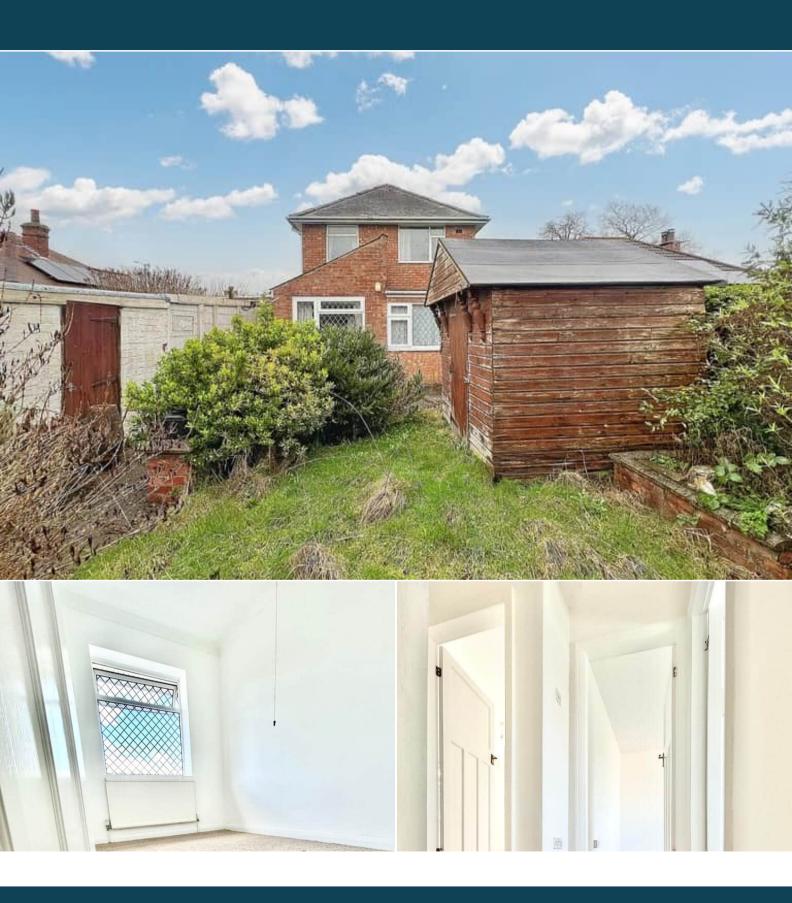

## Tinkle Street Louth

Bettermove are proud to present this 3 bedroom detached house in Louth available with no forward chain.

The property is currently tenanted and it will be sold with tenants in situ for immediate investment. Rental yields can be obtained through Bettermove.

The property benefits from double glazing, gas central heating throughout and has off street parking available via the drive and garage.

The council tax band is C.

The interior of this property comprises a spacious living room, dining room and fitted kitchen on the ground floor. The first floor consists of 3 bedrooms and the family bathroom. The exterior boasts a private rear garden, perfect for enjoying the summer months.

Located in the popular village of Grimoldby, the property is close to a range of amenities, including shops, supermarkets, restaurants and pubs. Excellent transport connections can be found from the A16 and local bus routes.