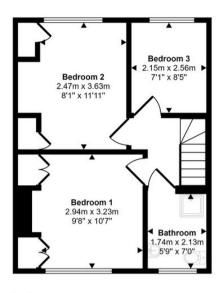

This exciting opportunity should not be missed! All enquiries can be made through Bettermove on 0330 004 0050.

First Floor Approx 38 sq m / 409 sq ft

## Ground Floor

## Approx 55 sq m / 591 sq ft

Whilst every attempt has been made to ensure the accuracy of the floor plan contained here, measurements of doors, windows, rooms and any other items are approximate and no responsibility is taken for any error, omission, or mis-statement. The measurements should not be relied upon for valuation, transaction and/or funding purposes. This plan is for illustrative purposes only and should be used as such by any prospective purchaser or tenant.