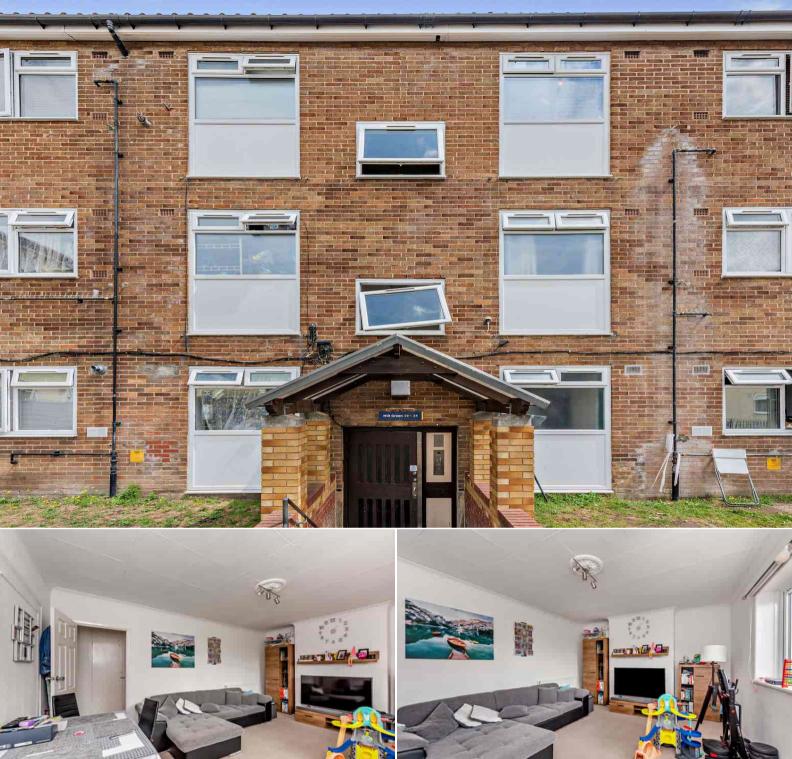

## London Road Mitcham

Bettermove are proud to present this 3 bedroom flat in Mitcham, available with no forward chain.

The property is currently tenanted and it will be sold with tenants in situ for immediate investment. Rental yields can be obtained through Bettermove.

The interior of this beautifully presented property comprises a spacious living room, fitted kitchen, family bathroom with separate WC and 3 bedrooms. The exterior boasts a private balcony and communal gardens, perfect for enjoying the summer months.