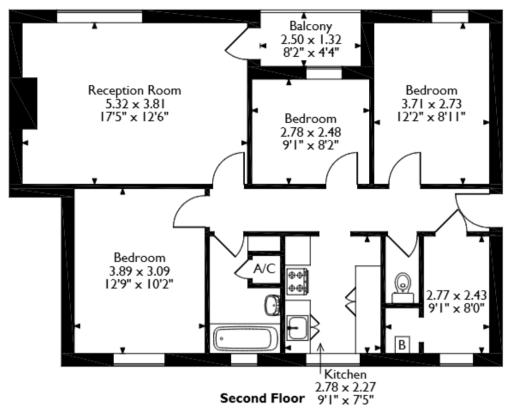

## Mill Green, London Road, Mitcham Junction, Mitcham Approximate Gross Internal Area 77 Sq M/829 Sq Ft

Please note that the location of doors, windows and other items are approximate and this floorplan is to be used for illustrative purposes only. Unauthorized reproduction is prohibited.