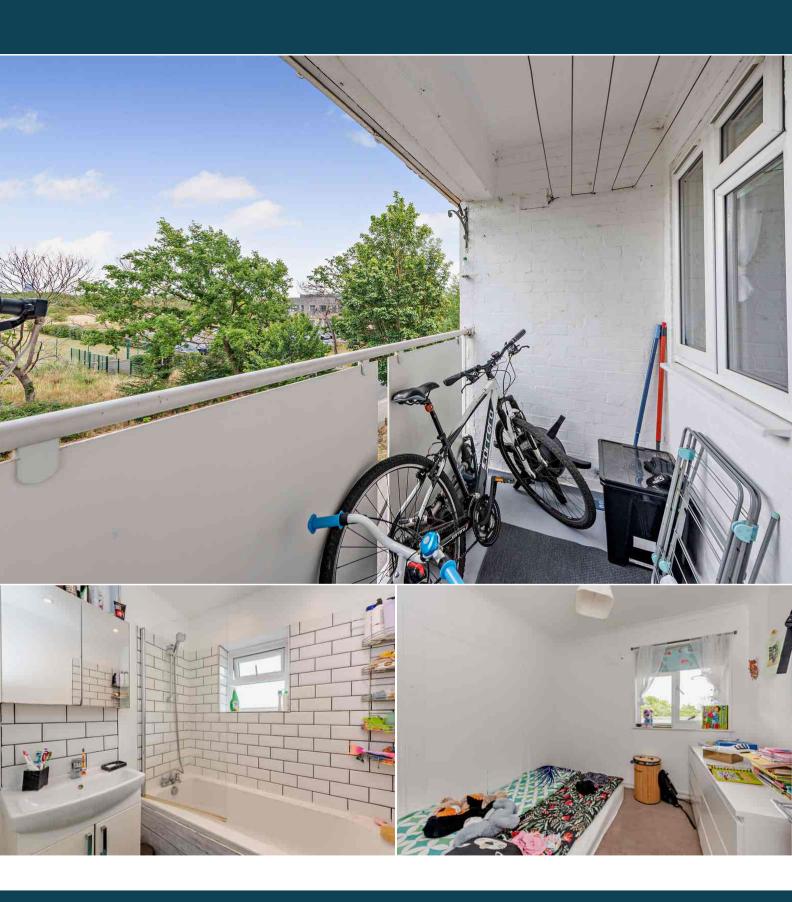

The interior of this beautifully presented property comprises a spacious living room, fitted kitchen, family bathroom with separate WC and 3 bedrooms. The exterior boasts a private balcony and communal gardens, perfect for enjoying the summer months.