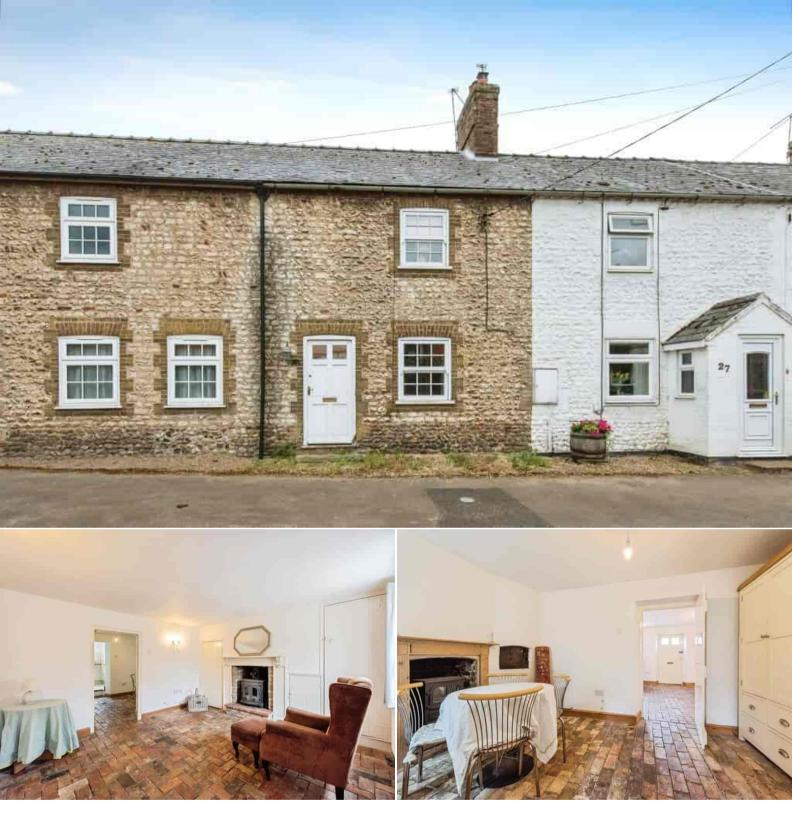

## Globe Street Thetford

Bettermove are proud to present this 2 bedroom terraced house in Methwold, available with no forward chain.

The property benefits from double glazing, gas central heating throughout and has on street parking available.

The council tax band is B.

The interior of this beautifully presented property comprises a spacious living room, dining room and fitted kitchen on the ground floor. The first floor consists of 2 bedrooms and the family bathroom. The exterior boasts a private rear courtyard, with an outbuilding, through the outbuilding, there is a second garden area, mainly laid to lawn, perfect for enjoying the summer months.

Located in the popular town of Methwold, Thetford, the property is close to a range of amenities, including shops, supermarkets, restaurants and pubs. Excellent transport connections can be found from Brandon and Lakenheath railway stations, giving links to Cambridge, Norwich and London, a range of local bus routes, and close access to the A134.