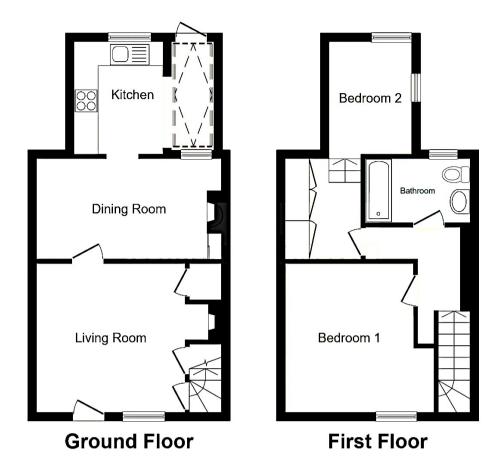

The council tax band is B.

The interior of this beautifully presented property comprises a spacious living room, dining room and fitted kitchen on the ground floor. The first floor consists of 2 bedrooms and the family bathroom. The exterior boasts a private rear courtyard, with an outbuilding, through the outbuilding, there is a second garden area, mainly laid to lawn, perfect for enjoying the summer months.

This exciting opportunity should not be missed! All enquiries can be made through Bettermove on 0330 004 0050.

This floor plan is for illustrative purposes only. It is not drawn to scale. Any measurements, floor areas (including any total floor area), openings and orientation are approximate. No details are guaranteed, they cannot be relied upon for any purpose and they do not form part of any agreement. No liability is taken for any error, omission or misstatement. A party must rely upon its own inspection(s). Powered by www.focalagent.com