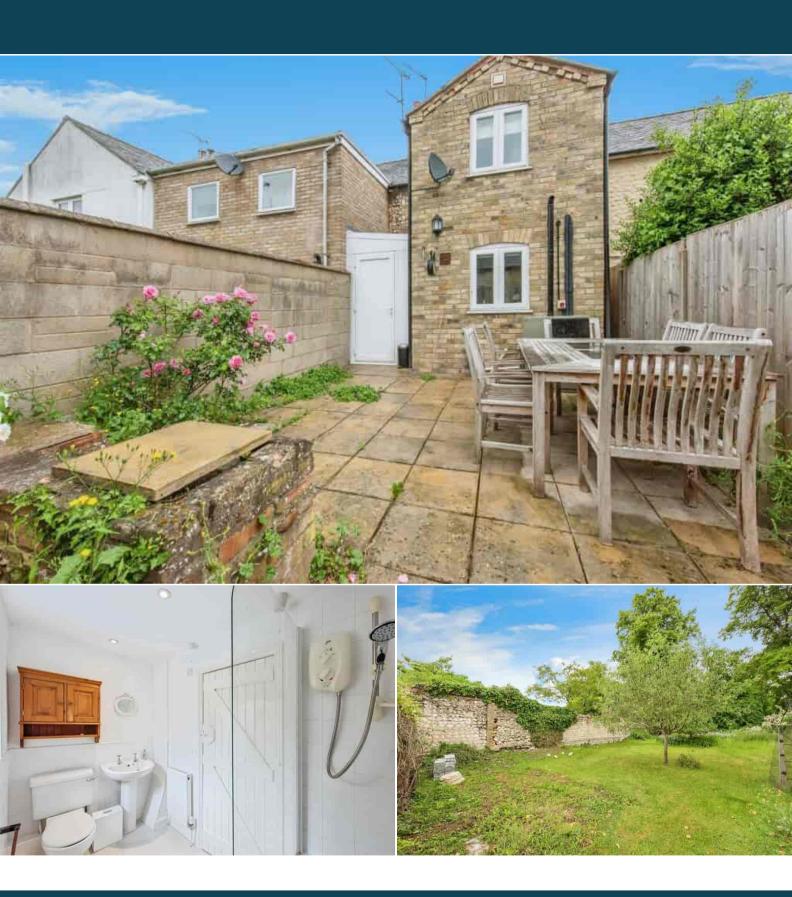

The council tax band is B.

The interior of this beautifully presented property comprises a spacious living room, dining room and fitted kitchen on the ground floor. The first floor consists of 2 bedrooms and the family bathroom. The exterior boasts a private rear courtyard, with an outbuilding, through the outbuilding, there is a second garden area, mainly laid to lawn, perfect for enjoying the summer months.