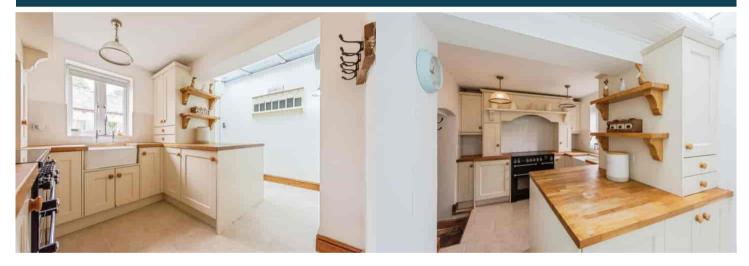

The council tax band is B.

The interior of this beautifully presented property comprises a spacious living room, dining room and fitted kitchen on the ground floor. The first floor consists of 2 bedrooms and the family bathroom. The exterior boasts a private rear courtyard, with an outbuilding, through the outbuilding, there is a second garden area, mainly laid to lawn, perfect for enjoying the summer months.