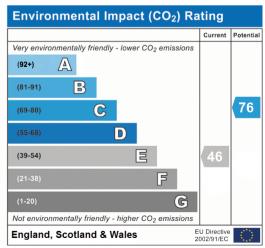

The council tax band is B.

The interior of this beautifully presented property comprises a spacious living room, dining room and fitted kitchen on the ground floor. The first floor consists of 2 bedrooms and the family bathroom. The exterior boasts a private rear courtyard, with an outbuilding, through the outbuilding, there is a second garden area, mainly laid to lawn, perfect for enjoying the summer months.