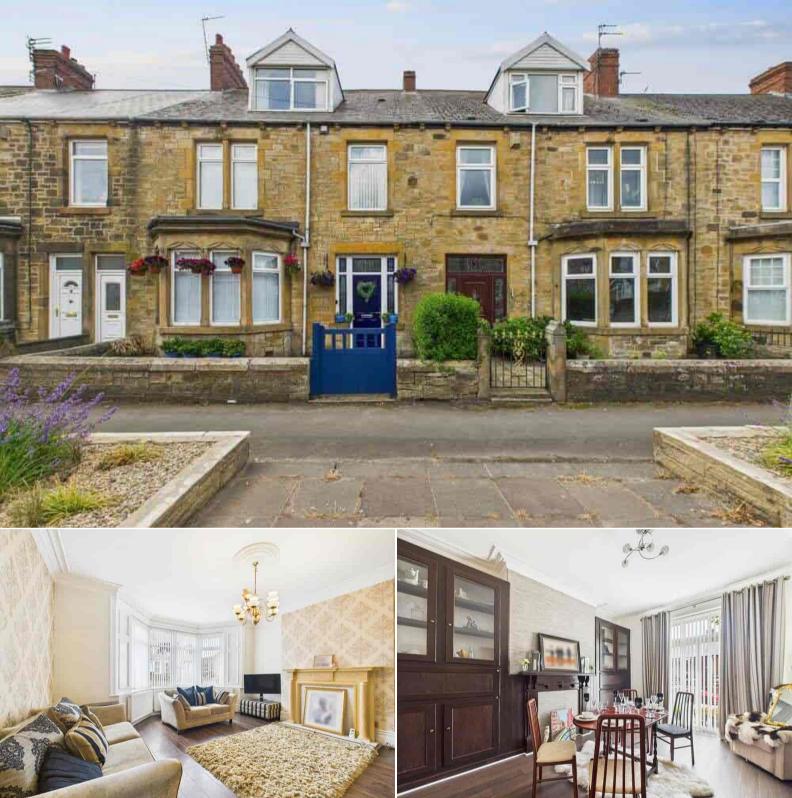

## New Durham Road Stanley

Bettermove are proud to present this 6 bedroom terraced house in Annfield Plain.

The property benefits from double glazing, gas central heating throughout and has off street parking available.

The council tax band is C.

The interior of this beautifully presented property comprises a spacious living room, dining room, fitted kitchen, study, utility room and WC on the ground floor. The first floor consists of four bedrooms, all with en-suites, the further 2 bedrooms, both with en-suits, are located on the second floor. The exterior boasts a private rear yard, perfect for enjoying the summer months.

Located in the popular town of Annfield Plain, Stanley, the property is close to a range of amenities, including shops, supermarkets, restaurants and pubs. Excellent transport connections can be found from Chester-le-Street Railway Station, local bus routes and close access to the A693, leading to the A1(M).