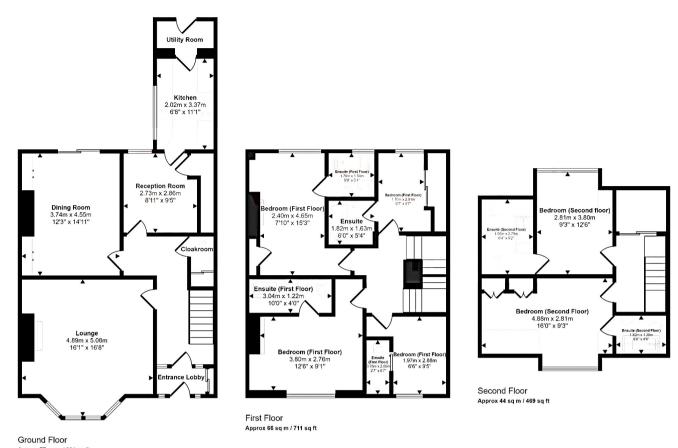

The council tax band is C.

The interior of this beautifully presented property comprises a spacious living room, dining room, fitted kitchen, study, utility room and WC on the ground floor. The first floor consists of four bedrooms, all with en-suites, the further 2 bedrooms, both with en-suits, are located on the second floor. The exterior boasts a private rear yard, perfect for enjoying the summer months.

This exciting opportunity should not be missed! All enquiries can be made through Bettermove on 0330 004 0050.

Approx 77 sq m / 831 sq ft

Denotes head height below 1.5m

This floorplan is only for illustrative purposes and is not to scale. Measurements of rooms, doors, windows, and any items are approximate and no responsibility is taken for any error, omission or mis-statement. Icons of items such as bathroom suites are representations only and may not look like the real items. Made with Made Snappy 360.