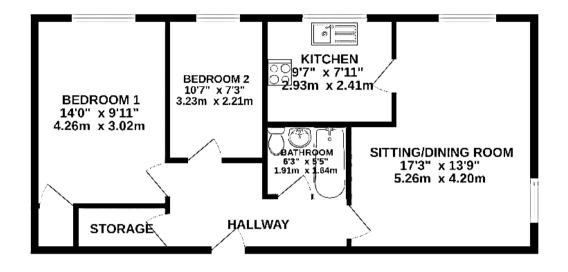

#### GROUND FLOOR 769 sq.ft. (71.4 sq.m.) approx.

#### MEASUREMENTS INC GARAGE

TOTAL FLOOR AREA: 769 sq.ft. (71.4 sq.m.) approx.

Whils every alterrights, here in rade to ensure the accuracy of the fluorphilic approx. Whils every alterrights, been made to ensure the accuracy of the fluorphilic phase on the ensurements, of doors, available, floors, and any other news are approximate and no responsibility is taken for any entry, on escion or mis-statement. This can be for illustrative curposes only and should be taked as such by any prospective purchaser. The services, systems and appliances shows have not been tested and no quarantee as to their operability or efficiency or 2000 he given Made with Moreox \$2003