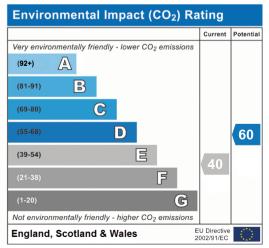

The council tax band is C.

This is a leasehold property with 956 years remaining on the lease; the service charge is £120.00 per month.

The interior of this beautifully presented property is located on the second floor, comprising a spacious living/dining room, fitted kitchen, two double bedrooms and the family bathroom. The exterior boasts an allocated garage and communal gardens, perfect for enjoying the summer months.