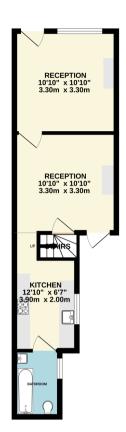

This exciting opportunity should not be missed! All enquiries can be made through Bettermove on 0330 004 0050.

1ST FLOOR 306 sq.ft. (28.4 sq.m.) approx. GROUND FLOOR 361 sq.ft. (33.6 sq.m.) approx.

TOTAL FLOOR AREA: 667 sq.ft. (62.0 sq.m.) approx.
Whitst every attempt has been made to ensure the accuracy of the floopshin contained here, measurements of doors, windows, comes and any other forms are approximate and or respectfully in taken for any error, prospective purchaser. The services, systems and appliances show have not been tested and no guarantee as to brief operatify or efficiency can be given.