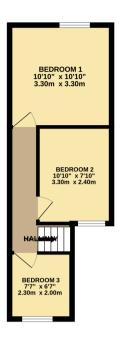

The council tax band is A.

The interior of this beautifully presented property comprises a spacious living room, dining room, family bathroom and fitted kitchen on the ground floor. The first floor consists of 3 bedrooms. The exterior boasts a private rear garden, perfect for enjoying the summer months.

This exciting opportunity should not be missed! All enquiries can be made through Bettermove on 0330 004 0050.

1ST FLOOR 306 sq.ft. (28.4 sq.m.) approx. GROUND FLOOR 361 sq.ft. (33.6 sq.m.) approx.

TOTAL FLOOR AREA: 667 sq.ft. (62.0 sq.m.) approx.
Whitst every attempt has been made to ensure the accuracy of the floopshin contained here, measurements of doors, windows, comes and any other forms are approximate and or respectfully in taken for any error, prospective purchaser. The services, systems and appliances show have not been tested and no guarantee as to brief operatify or efficiency can be given.