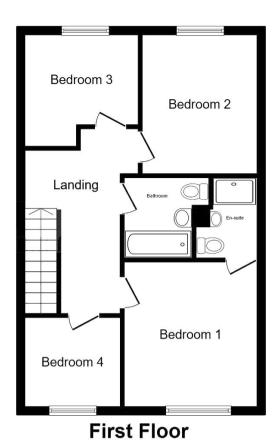

The interior of this well presented property comprises a spacious living room, the fitted kitchen with a dining area, utility room and a convenient WC on the ground floor. The first floor consists of four bedrooms, including the master bedroom with ensuite bathroom and the family bathroom. The exterior boasts a private rear garden, perfect for enjoying the summer months.

This exciting opportunity should not be missed! All enquiries can be made through Bettermove on 0330 004 0050.

This floor plan is for illustrative purposes only. It is not drawn to scale. Any measurements, floor areas (including any total floor area), openings and orientation are approximate. No details are guaranteed, they cannot be relied upon for any purpose and they do not form part of any agreement. No liability is taken for any error, omission or misstatement. A party must rely upon its own inspection(s). Powered by www.focalagent.com