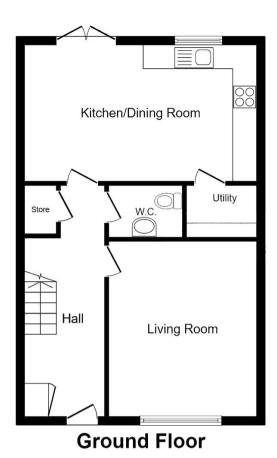

The interior of this well presented property comprises a spacious living room, the fitted kitchen with a dining area, utility room and a convenient WC on the ground floor. The first floor consists of four bedrooms, including the master bedroom with ensuite bathroom and the family bathroom. The exterior boasts a private rear garden, perfect for enjoying the summer months.

This exciting opportunity should not be missed! All enquiries can be made through Bettermove on 0330 004 0050.

This floor plan is for illustrative purposes only. It is not drawn to scale. Any measurements, floor areas (including any total floor area), openings and orientation are approximate. No details are guaranteed, they cannot be relied upon for any purpose and they do not form part of any agreement. No liability is taken for any error, omission or misstatement. A party must rely upon its own inspection(s). Powered by www.focalagent.com