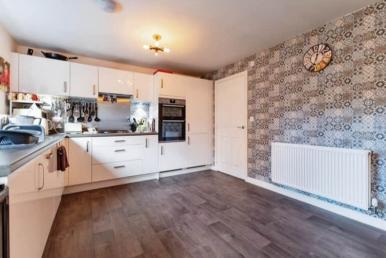

The interior of this well presented property comprises a spacious living room, the fitted kitchen with a dining area, utility room and a convenient WC on the ground floor. The first floor consists of four bedrooms, including the master bedroom with ensuite bathroom and the family bathroom. The exterior boasts a private rear garden, perfect for enjoying the summer months.