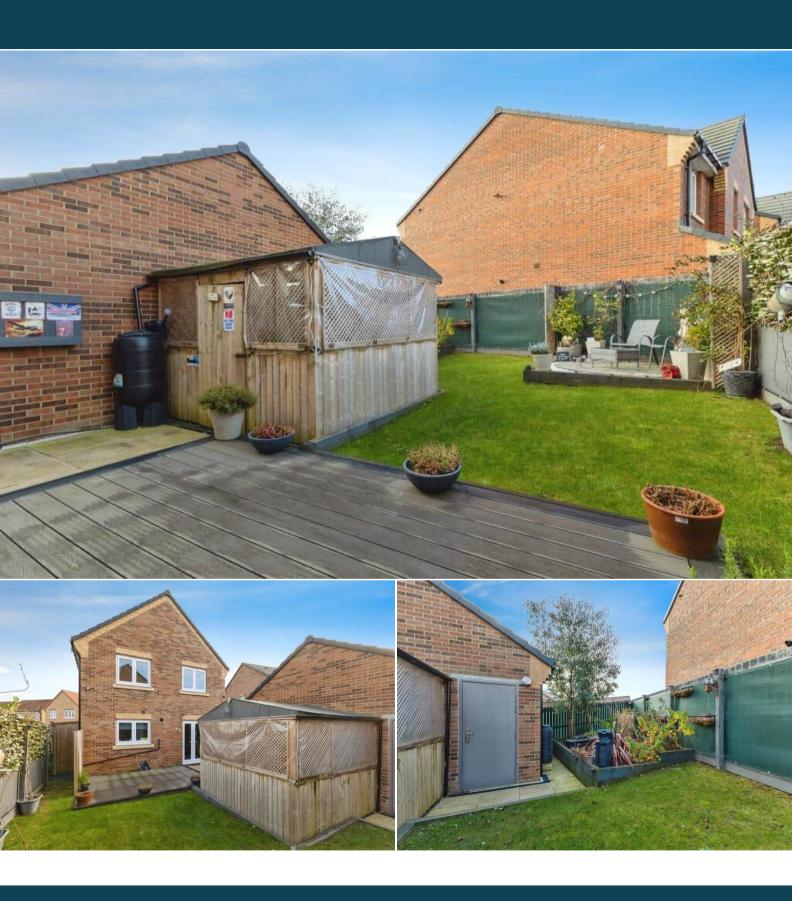

The interior of this well presented property comprises a spacious living room, the fitted kitchen with a dining area, utility room and a convenient WC on the ground floor. The first floor consists of four bedrooms, including the master bedroom with ensuite bathroom and the family bathroom. The exterior boasts a private rear garden, perfect for enjoying the summer months.