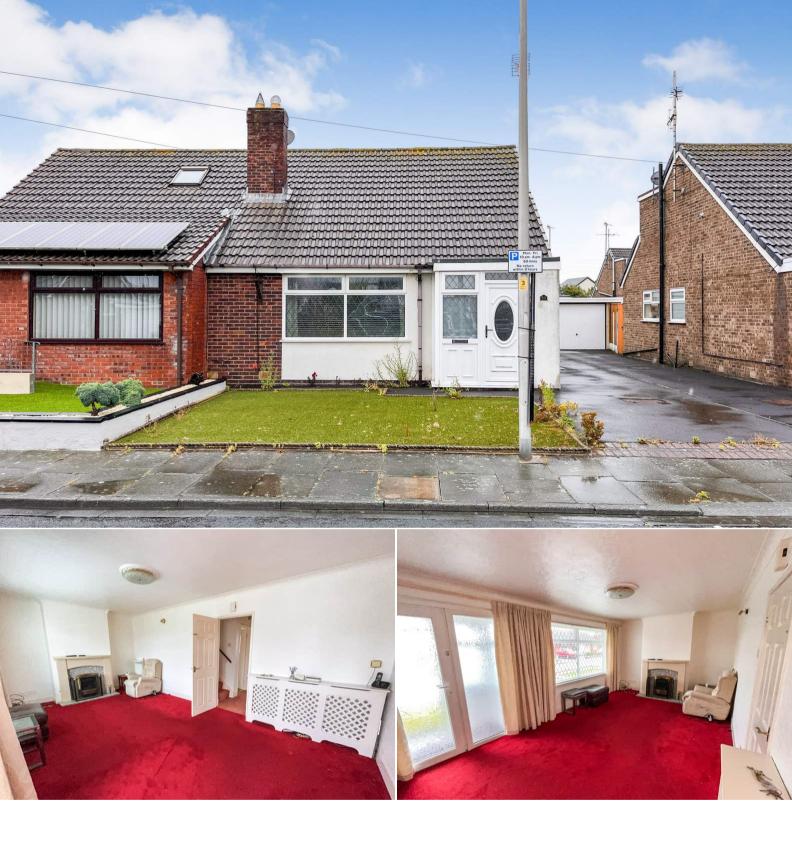

## Kelverdale Road Thornton-Cleveleys

Bettermove are proud to present this 3 bedroom semi-detached house in Thornton-Cleveleys available with no forward chain.

The property benefits from double glazing, gas central heating throughout and has off street parking available.

The council tax band is C.

The interior of this property comprises a spacious living room, bedroom, shower room and fitted kitchen on the ground floor. The first floor consists of 2 bedrooms. The exterior boasts a private rear garden, perfect for enjoying the summer months.