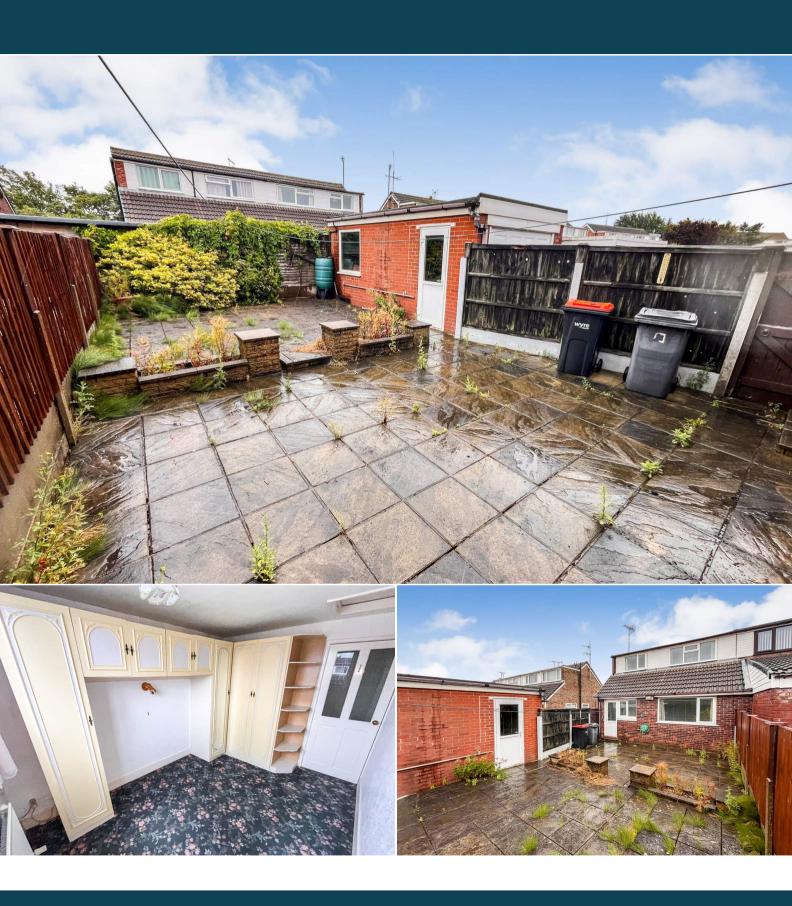

The council tax band is C.

The interior of this property comprises a spacious living room, bedroom, shower room and fitted kitchen on the ground floor. The first floor consists of 2 bedrooms. The exterior boasts a private rear garden, perfect for enjoying the summer months.