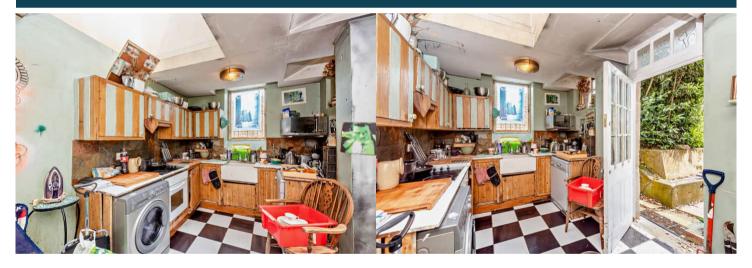

The council tax band is A.

This is a leasehold property with 52 years remaining on the lease.

The interior of this ground floor, well presented property comprises a spacious reception room, fitted kitchen, with a wood burning stove, three bedrooms and the family bathroom, with a clawfoot bathtub, the boiler has recently been replaced. The exterior boasts access to a communal garden via the kitchen, perfect for enjoying the summer months.