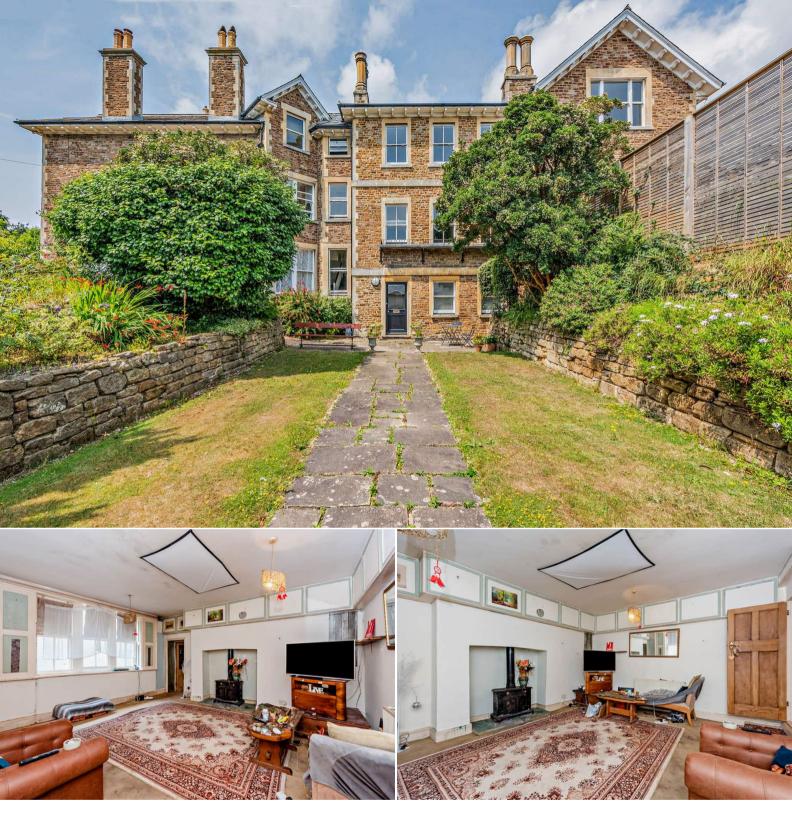

## Maze Hill St Leonards-on-Sea

Bettermove are proud to present this 3 bedroom flat in St Leonards-on-Sea, welcoming cash buyers only.

The property benefits gas central heating throughout and has off street parking available.

The council tax band is A.

This is a leasehold property with 52 years remaining on the lease.

The interior of this ground floor, well presented property comprises a spacious reception room, fitted kitchen, with a wood burning stove, three bedrooms and the family bathroom, with a clawfoot bathtub, the boiler has recently been replaced. The exterior boasts access to a communal garden via the kitchen, perfect for enjoying the summer months.

Located in the popular town of St Leonards-on-Sea, the property is close to a range of amenities, including shops, supermarkets, restaurants, pubs and a short walk to St Leonards-On-Sea beach. Excellent transport connections can be found from St Leonards Warrior Square, West St Leonards and Hastings Railway Stations, local bus routes and quick access to the A21.