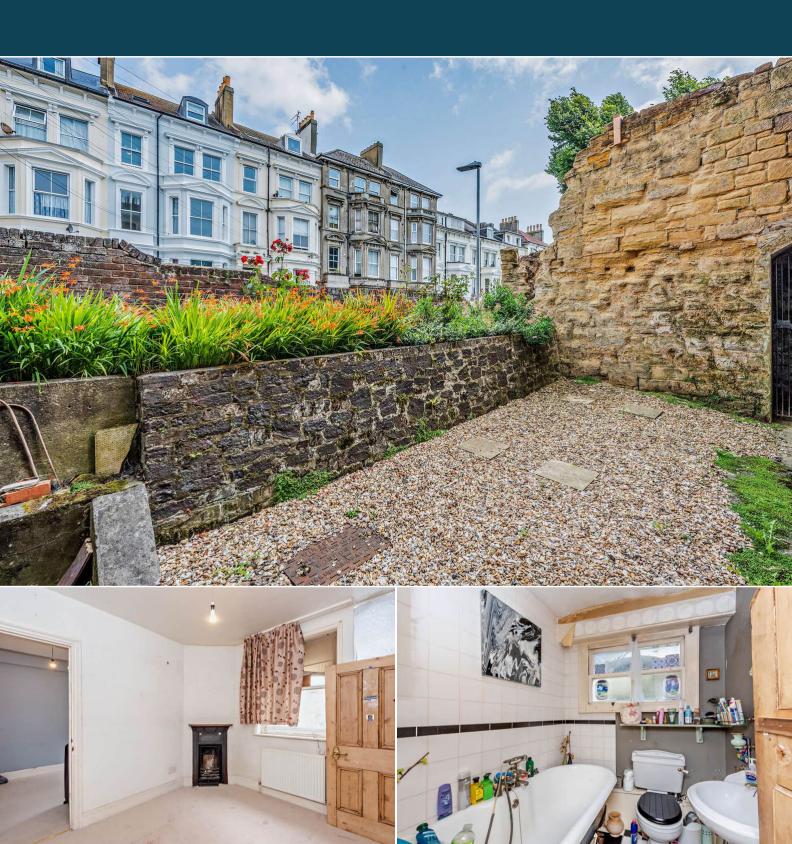

The council tax band is A.

This is a leasehold property with 52 years remaining on the lease.

The interior of this ground floor, well presented property comprises a spacious reception room, fitted kitchen, with a wood burning stove, three bedrooms and the family bathroom, with a clawfoot bathtub, the boiler has recently been replaced. The exterior boasts access to a communal garden via the kitchen, perfect for enjoying the summer months.