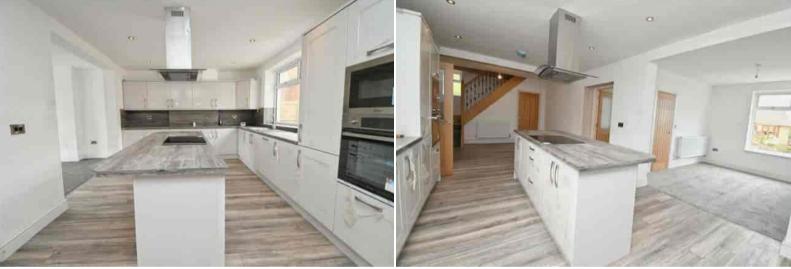

The interior of this beautifully presented property comprises a spacious living room, dining room. WC, Utility and fitted kitchen on the ground floor. The first floor consists of 4 bedrooms and the family bathroom. The exterior boasts a private rear garden, perfect for enjoying the summer months.