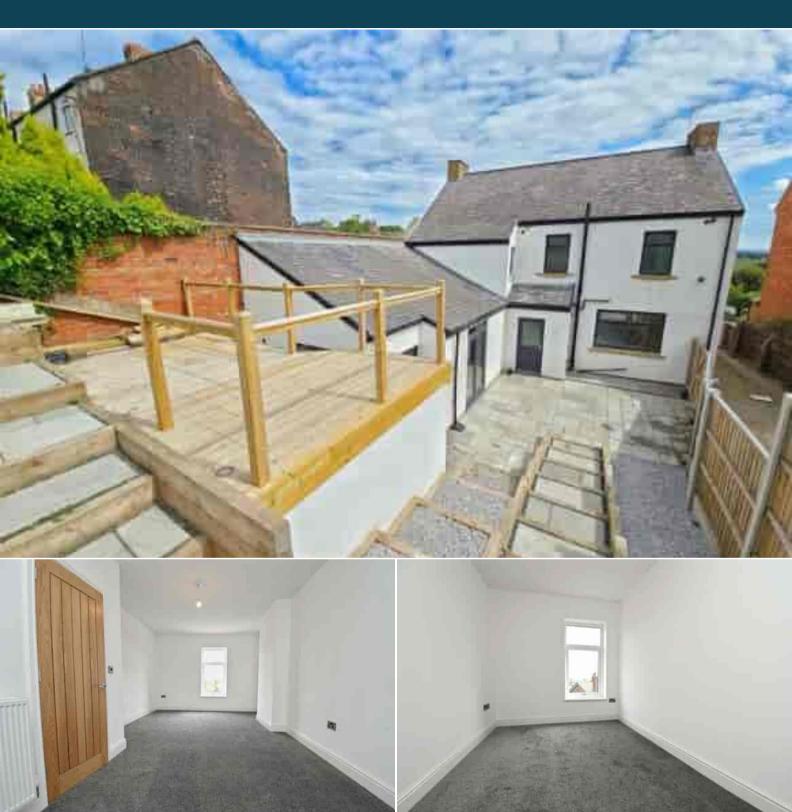

## Milton Road Barnsley

Bettermove are proud to present this 4 bedroom detached house in Hoyland available with no forward chain.

The property benefits from double glazing, gas central heating throughout and has off street parking available.

The interior of this beautifully presented property comprises a spacious living room, dining room. WC, Utility and fitted kitchen on the ground floor. The first floor consists of 4 bedrooms and the family bathroom. The exterior boasts a private rear garden, perfect for enjoying the summer months.