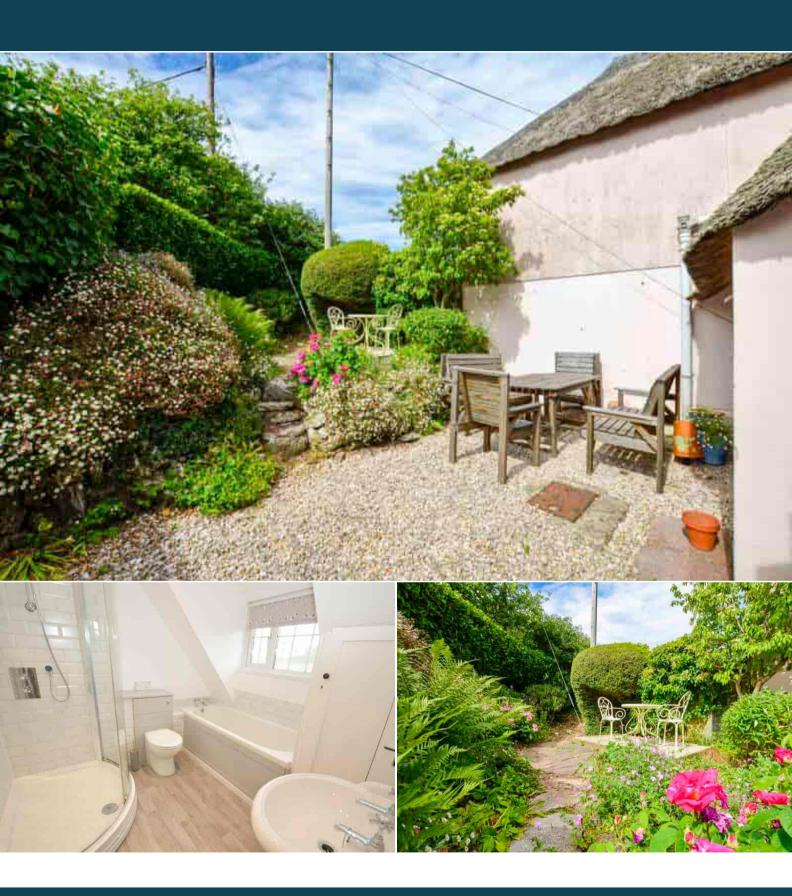

The property benefits from double glazing, electric heating throughout and has on street parking available, with no permit required.

The council tax band is D.

The interior of this beautifully presented property comprises a spacious living room, dining room, fitted kitchen, utility room and shower room on the ground floor. The first floor consists of 2 bedrooms and the family bathroom. The exterior boasts a private front and rear garden, perfect for enjoying the summer months.