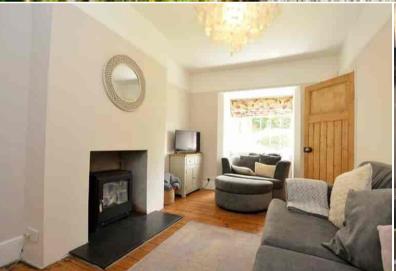

The property benefits from double glazing, electric heating throughout and has on street parking available, with no permit required.

The council tax band is D.

The interior of this beautifully presented property comprises a spacious living room, dining room, fitted kitchen, utility room and shower room on the ground floor. The first floor consists of 2 bedrooms and the family bathroom. The exterior boasts a private front and rear garden, perfect for enjoying the summer months.