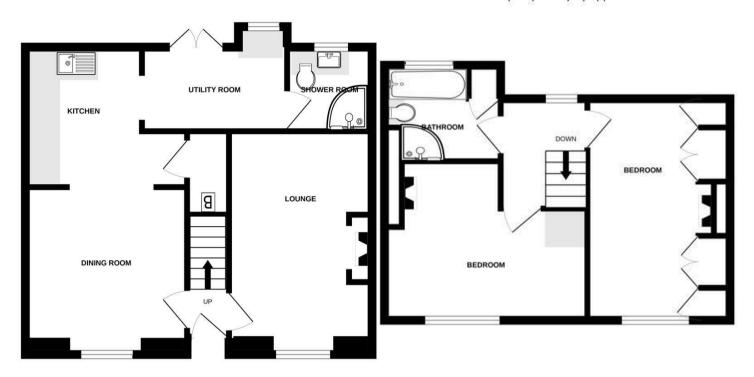

The property benefits from double glazing, electric heating throughout and has on street parking available, with no permit required.

The council tax band is D.

The interior of this beautifully presented property comprises a spacious living room, dining room, fitted kitchen, utility room and shower room on the ground floor. The first floor consists of 2 bedrooms and the family bathroom. The exterior boasts a private front and rear garden, perfect for enjoying the summer months.

This exciting opportunity should not be missed! All enquiries can be made through Bettermove on 0330 004 0050.

1ST FLOOR 33.7 sq.m. (363 sq.ft.) approx.

20-22 Bridge End, Leeds, LS1 4DJ t: 0330 004 0050 e: hello@bettermove.co.uk www.bettermove.co.uk