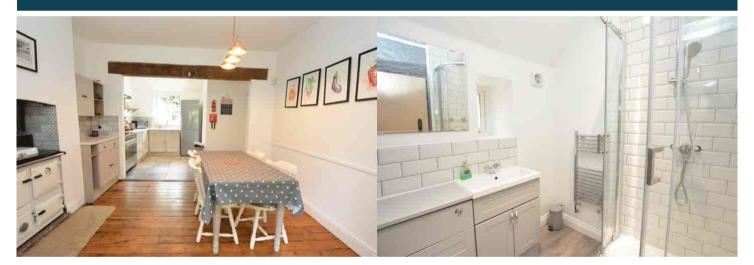

The property benefits from double glazing, electric heating throughout and has on street parking available, with no permit required.

The council tax band is D.

The interior of this beautifully presented property comprises a spacious living room, dining room, fitted kitchen, utility room and shower room on the ground floor. The first floor consists of 2 bedrooms and the family bathroom. The exterior boasts a private front and rear garden, perfect for enjoying the summer months.