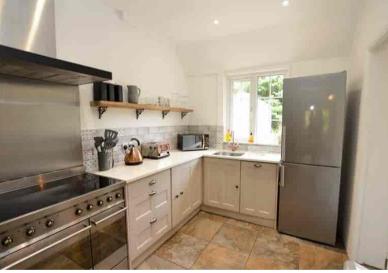

The property benefits from double glazing, electric heating throughout and has on street parking available, with no permit required.

The council tax band is D.

The interior of this beautifully presented property comprises a spacious living room, dining room, fitted kitchen, utility room and shower room on the ground floor. The first floor consists of 2 bedrooms and the family bathroom. The exterior boasts a private front and rear garden, perfect for enjoying the summer months.