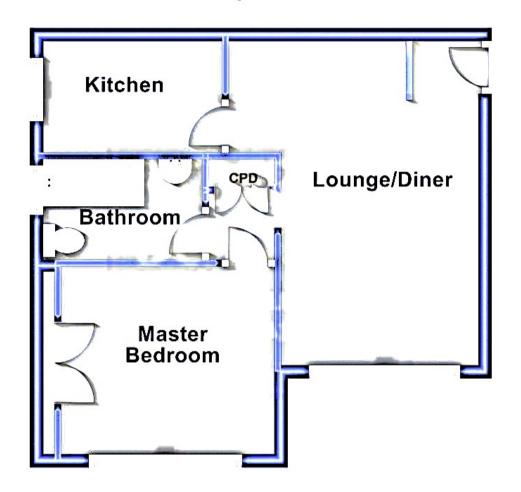

The interior of this top floor property comprises a spacious living/dining room, fitted kitchen, double bedroom and the family bathroom.

Located in the popular town of Middleton, Manchester, the property is close to a range of amenities, including shops, supermarkets, restaurants, pubs and close access to Heaton Park. Excellent transport connections can be found from a variety of local bus and tram routes and quick access to the M60.