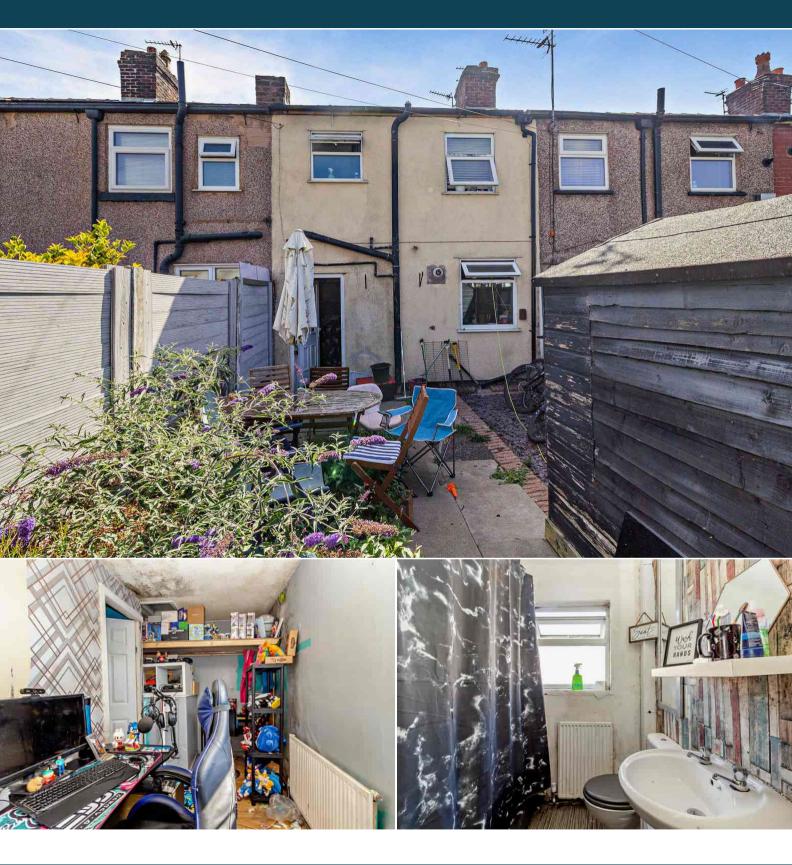

The property benefits from double glazing, gas central heating throughout and has on street parking available.

The council tax band is A.

This is a leasehold property of 999 years starting in 1852.

The interior of this well presented property comprises a spacious living room and fitted kitchen on the ground floor. The first floor consists of 3 bedrooms and the family bathroom. The exterior boasts a private rear garden, perfect for enjoying the summer months.