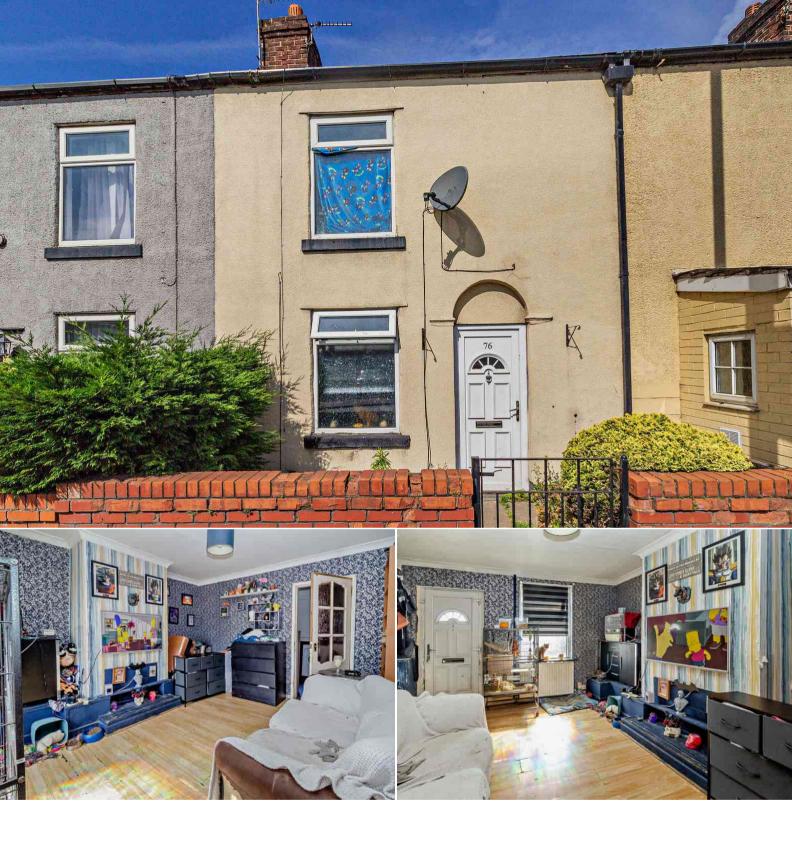

## Warrington Road Leigh

Bettermove are proud to present this 3 bedroom terraced in Leigh, available with no forward chain.

The property is currently tenanted and it will be sold with tenants in situ for immediate investment. Rental yields can be obtained through Bettermove.

The property benefits from double glazing, gas central heating throughout and has on street parking available.

The council tax band is A.

This is a leasehold property of 999 years starting in 1852.

The interior of this well presented property comprises a spacious living room and fitted kitchen on the ground floor. The first floor consists of 3 bedrooms and the family bathroom. The exterior boasts a private rear garden, perfect for enjoying the summer months.