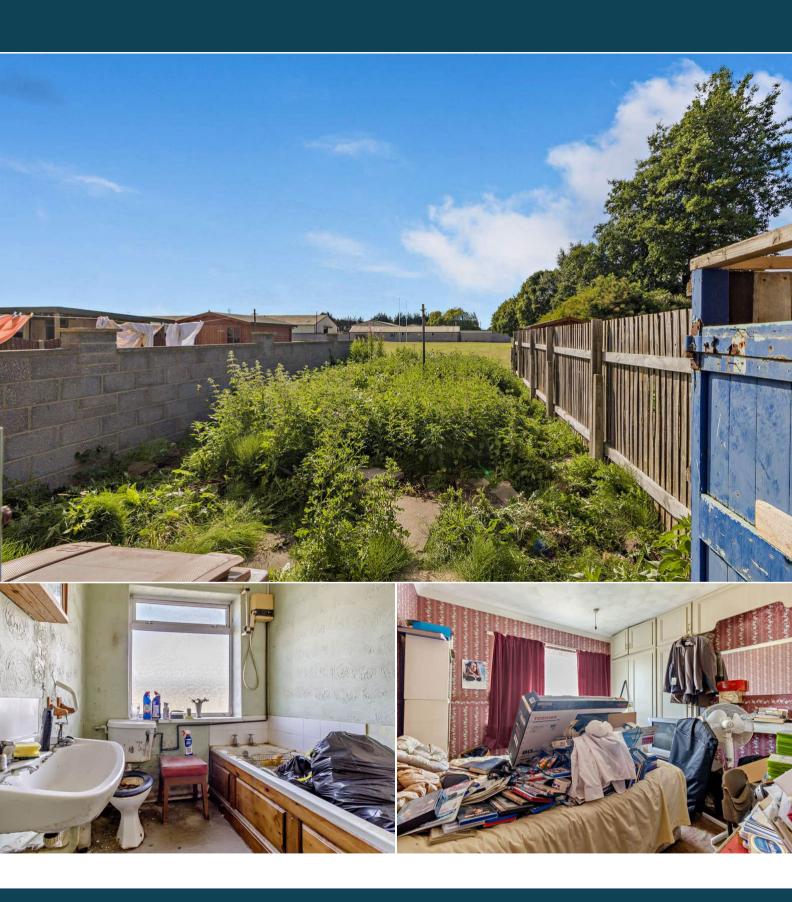

The interior of this property requires refurbishment to maximize its full potential and comprises a spacious living room and fitted kitchen on the ground floor. The first floor consists of 3 bedrooms and the family bathroom. The exterior boasts a private rear garden requiring some work which will then be perfect for enjoying the summer months.