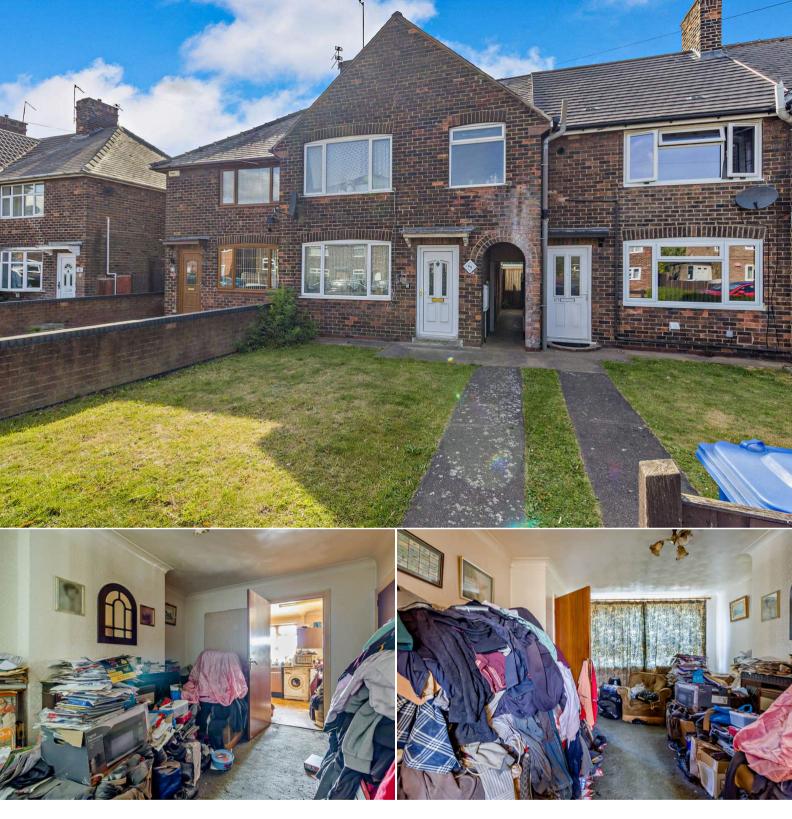

## Kent Road Goole

Bettermove are proud to present this 3 bedroom terraced house in Goole available with no forward chain.

The property benefits from double glazing, gas central heating throughout.

The council tax band is A.

The interior of this property requires refurbishment to maximize its full potential and comprises a spacious living room and fitted kitchen on the ground floor. The first floor consists of 3 bedrooms and the family bathroom. The exterior boasts a private rear garden requiring some work which will then be perfect for enjoying the summer months.