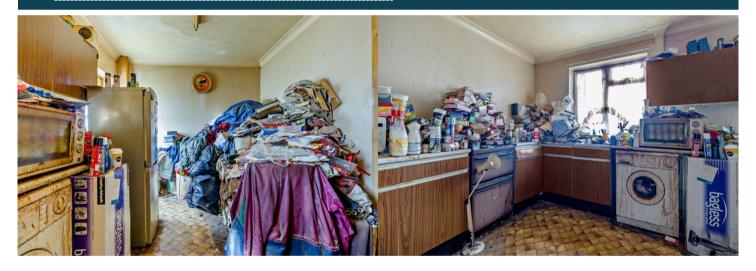

The interior of this property requires refurbishment to maximize its full potential and comprises a spacious living room and fitted kitchen on the ground floor. The first floor consists of 3 bedrooms and the family bathroom. The exterior boasts a private rear garden requiring some work which will then be perfect for enjoying the summer months.