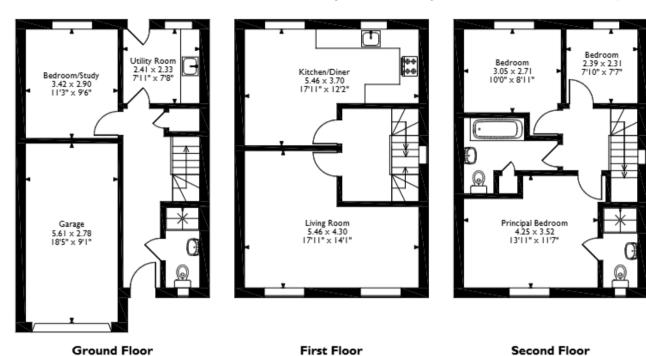

## Amelia Way, Newport Approximate Gross Internal Area Main House = 118 Sq M/1271 Sq Ft Garage = 16 Sq M/172 Sq Ft Total = 134 Sq M/1443 Sq Ft

Please note that the location of doors, windows and other items are approximate and this floorplan is to be used for illustrative purposes only. Unauthorized reproduction is prohibited.