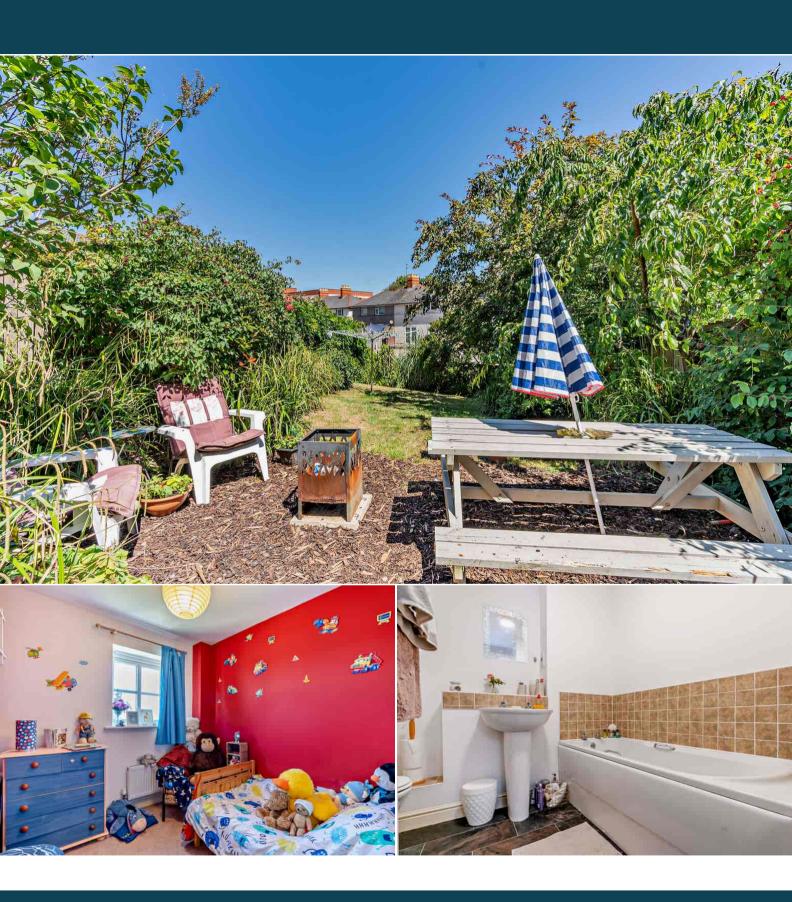

The council tax band is E.

The interior of this beautifully presented property comprises a small bedroom/study room, utility room and shower room on the ground floor. The first floor consists of the living room and the kitchen/diner, with the further 3 bedrooms, including the master bedroom with en-suite and the family bathroom located on the second floor. The exterior boasts a private rear garden, perfect for enjoying the summer months.