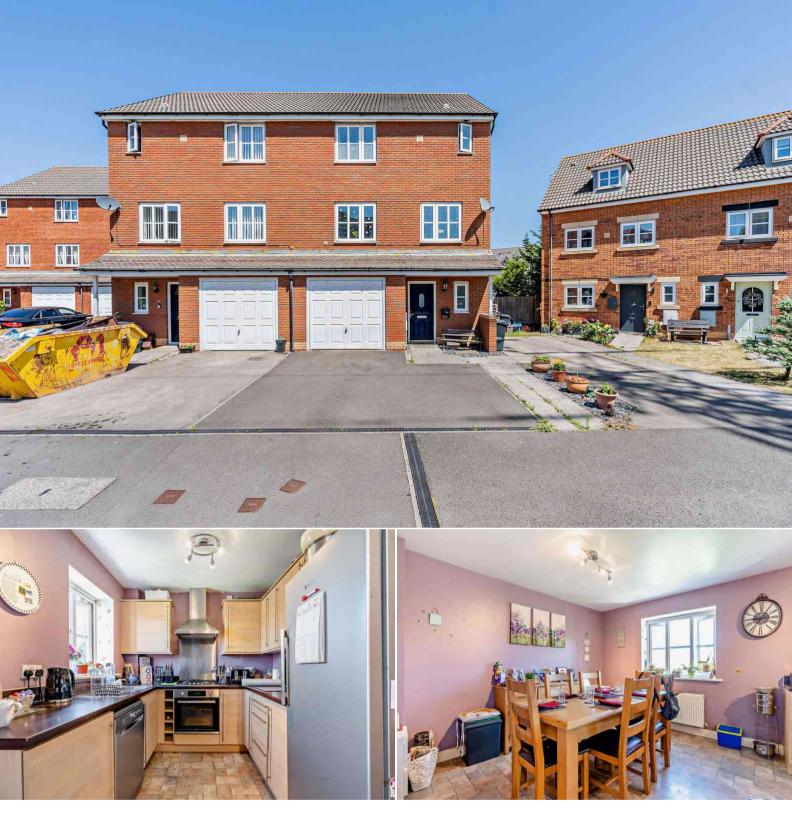

## Amelia Way Newport

Bettermove are proud to present this 4 bedroom semi-detached house in Newport, available with no forward chain.

The property benefits from double glazing, gas central heating throughout and has off street parking available via the driveway and garage.

The council tax band is E.

The interior of this beautifully presented property comprises a small bedroom/study room, utility room and shower room on the ground floor. The first floor consists of the living room and the kitchen/diner, with the further 3 bedrooms, including the master bedroom with en-suite and the family bathroom located on the second floor. The exterior boasts a private rear garden, perfect for enjoying the summer months.

Located in the popular town of Newport, the property is close to a range of amenities, including shops, supermarkets, restaurants and pubs. Excellent transport connections can be found from Newport Railway Station, with direct links into Cardiff Central, a variety of local bus routes and quick access to the M4.