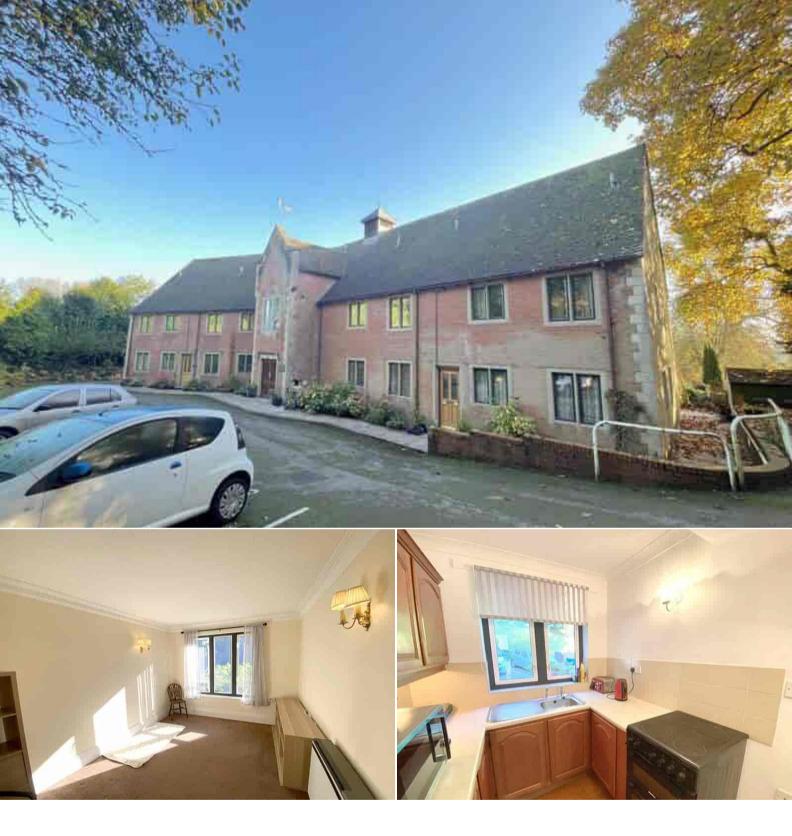

## Church Street Warminster

Bettermove are proud to present this 2 bedroom retirement flat in Longbridge Deverill, available with no forward chain, welcoming over 55's only.

The property benefits from double glazing, electric heating throughout and has one allocated parking space.

The council tax band is B.

This is a leasehold property with 962 years remaining on the lease; the service charge is £478.00 per quarter, including water and sewerage charges.

The interior of this ground property comprises a spacious living room, fitted kitchen, two bedrooms and a family bathroom. The exterior boasts a communal terrace for residents, perfect for enjoying the summer months.