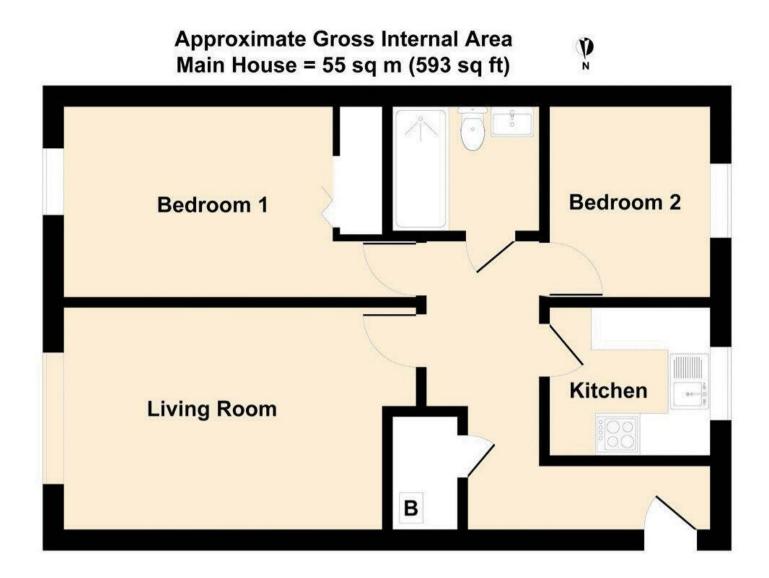

The council tax band is B.

This is a leasehold property with 962 years remaining on the lease; the service charge is £478.00 per quarter, including water and sewerage charges.

The interior of this ground property comprises a spacious living room, fitted kitchen, two bedrooms and a family bathroom. The exterior boasts a communal terrace for residents, perfect for enjoying the summer months.