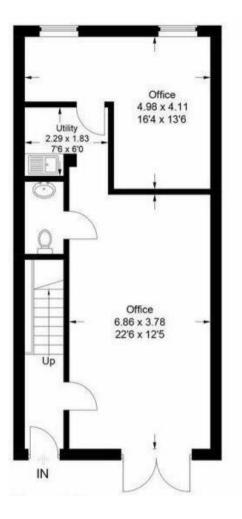

The council tax band is D.

The interior of this beautifully presented property comprises a large office space, with utility and WC on the ground floor. The first floor consists of a reception room, kitchen and WC, with the two bedrooms and the family bathroom situated on the second floor. The exterior boasts a private balcony, perfect for enjoying the summer months.