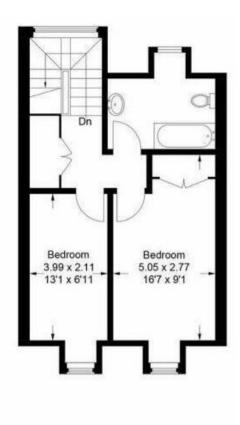

## Linden Square Uxbridge

Bettermove are proud to present this 2 bedroom terraced house in Harefield.

The property benefits from double glazing, gas central heating throughout and has off street parking available.

The council tax band is D.

The interior of this beautifully presented property comprises a large office space, with utility and WC on the ground floor. The first floor consists of a reception room, kitchen and WC, with the two bedrooms and the family bathroom situated on the second floor. The exterior boasts a private balcony, perfect for enjoying the summer months.