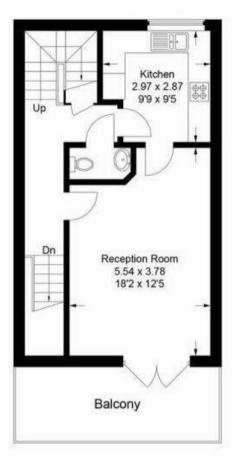

## Linden Square Uxbridge

Bettermove are proud to present this 2 bedroom terraced house in Harefield.

The property benefits from double glazing, gas central heating throughout and has off street parking available.

The council tax band is D.

The interior of this beautifully presented property comprises a large office space, with utility and WC on the ground floor. The first floor consists of a reception room, kitchen and WC, with the two bedrooms and the family bathroom situated on the second floor. The exterior boasts a private balcony, perfect for enjoying the summer months.