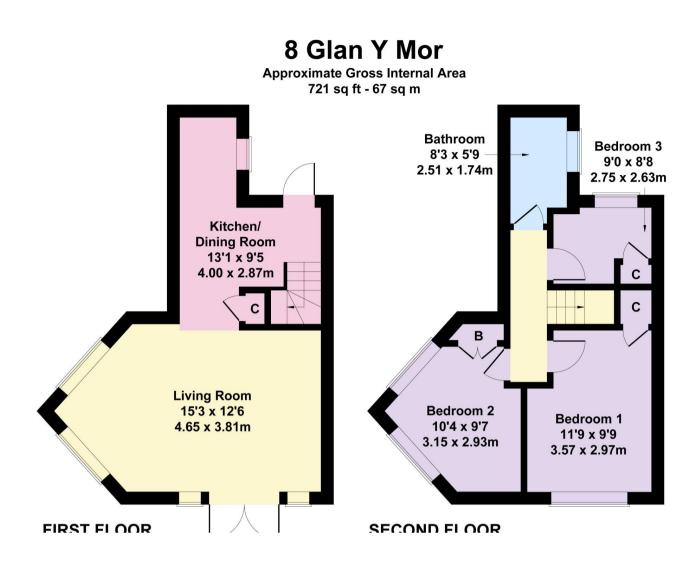

The council tax band is A.

This is a leasehold property with 945 years remaining on the lease; the ground rent and the service charge, combined is  $\pm 1,000$  per annum.

The interior of this beautifully presented, top floor property comprises a spacious living room and fitted kitchen/diner on the ground floor. The first floor consists of 3 bedrooms and the family bathroom.