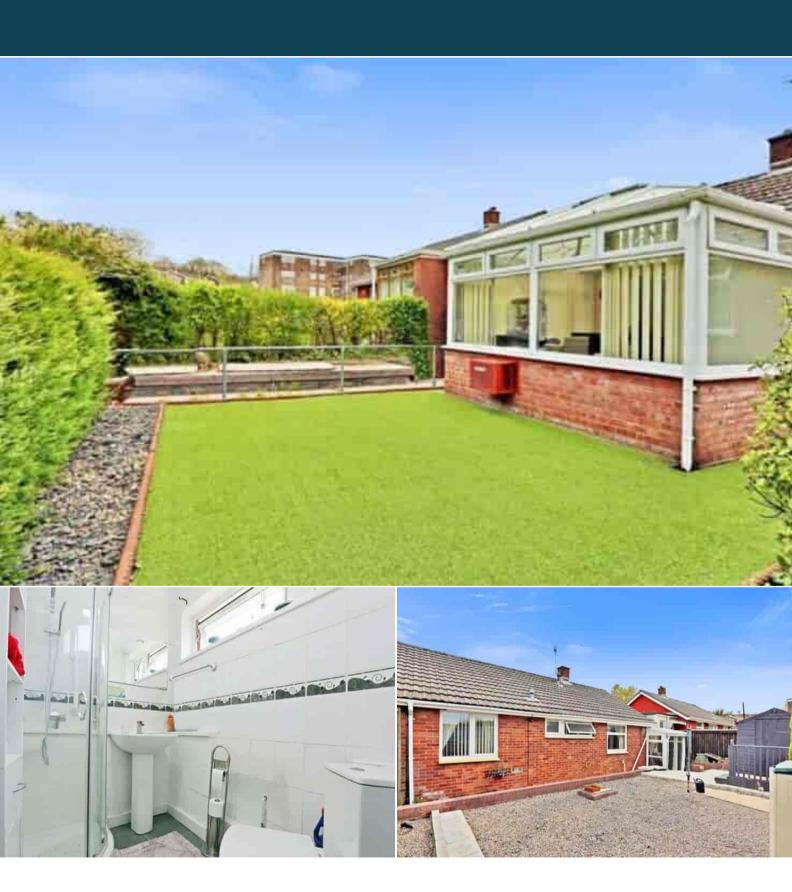

The council tax band is B.

The interior of this beautifully presented property comprises a spacious living room, dining room, fitted kitchen, conservatory, shower room and two double bedrooms. The exterior boasts a private, well-tended rear garden, perfect for enjoying the summer months.