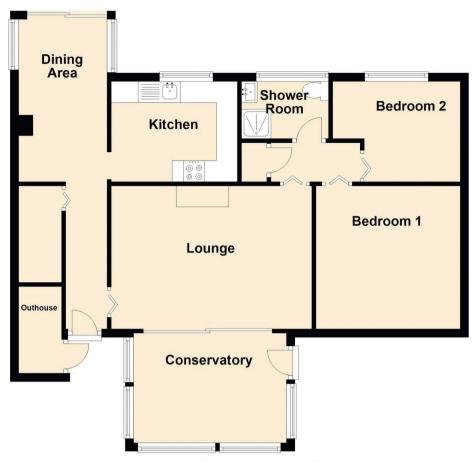

The council tax band is B.

The interior of this beautifully presented property comprises a spacious living room, dining room, fitted kitchen, conservatory, shower room and two double bedrooms. The exterior boasts a private, well-tended rear garden, perfect for enjoying the summer months.

## **Ground Floor**

Approx. 80.7 sq. metres (869.1 sq. feet)

Total area: approx. 80.7 sq. metres (869.1 sq. feet)

Plan is not to scale

20-22 Bridge End, Leeds, LS1 4DJ t: 0330 004 0050 e: hello@bettermove.co.uk www.bettermove.co.uk