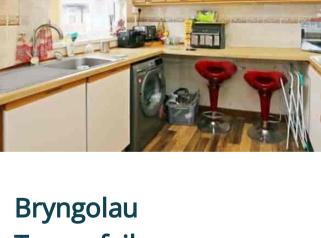

The council tax band is B.

The interior of this beautifully presented property comprises a spacious living room, dining room, fitted kitchen, conservatory, shower room and two double bedrooms. The exterior boasts a private, well-tended rear garden, perfect for enjoying the summer months.