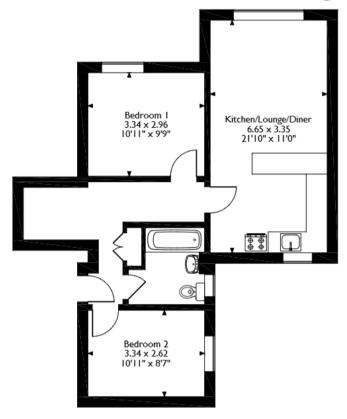

## Ffordd Garnedd, Y Felinheli Approximate Gross Internal Area 57 Sq M/614 Sq Ft

Please note that the location of doors, windows and other items are approximate and this floorplan is to be used for illustrative purposes only. Unauthorized reproduction is prohibited.