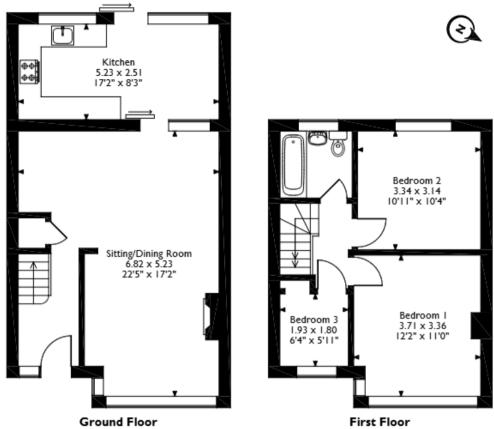

## Ramsden Drive, Romford Approximate Gross Internal Area 85 Sq M/915 Sq Ft

Please note that the location of doors, windows and other items are approximate and this floorplan is to be used for illustrative purposes only. Unauthorized reproduction is prohibited.