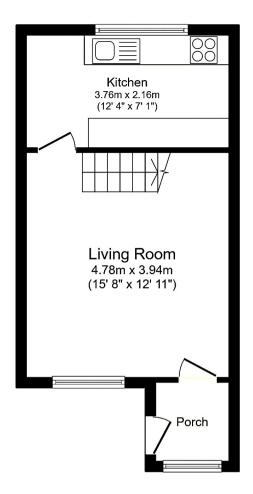

The council tax band is A.

The interior of this beautifully presented property comprises a spacious living room and fitted kitchen on the ground floor. The first floor consists of 2 bedrooms and the family bathroom. The exterior boasts a enclosed flagged garden, perfect for enjoying the summer months.

This exciting opportunity should not be missed! All enquiries can be made through Bettermove on 0330 004 0050.

**Ground Floor** 

**First Floor** 

Total floor area 59.8 sq.m. (643 sq.ft.) approx

20-22 Bridge End, Leeds, LS1 4DJ t: 0330 004 0050 e: hello@bettermove.co.uk www.bettermove.co.uk