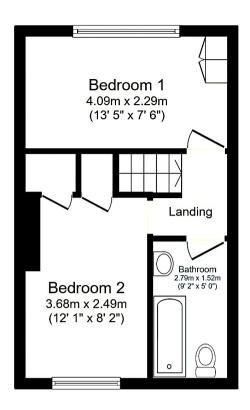

The council tax band is A.

The interior of this beautifully presented property comprises a spacious living room and fitted kitchen on the ground floor. The first floor consists of 2 bedrooms and the family bathroom. The exterior boasts a enclosed flagged garden, perfect for enjoying the summer months.

This exciting opportunity should not be missed! All enquiries can be made through Bettermove on 0330 004 0050.

**Ground Floor** 

**First Floor** 

Total floor area 59.8 sq.m. (643 sq.ft.) approx

20-22 Bridge End, Leeds, LS1 4DJ t: 0330 004 0050 e: hello@bettermove.co.uk www.bettermove.co.uk