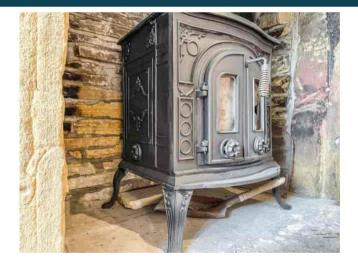

The council tax band is A.

The interior of this beautifully presented property comprises a spacious living room and fitted kitchen on the ground floor. The first floor consists of 2 bedrooms and the family bathroom. The exterior boasts a enclosed flagged garden, perfect for enjoying the summer months.