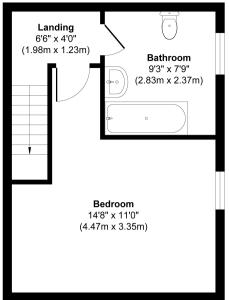

## PE12 9TN - 3 Chapel Court

Toilet 5'7" x 2'10" (1.69m x 0.87m)

**Ground Floor** Approximate Floor Area 308 sq. ft (28.63 sq. m)

First Floor Approximate Floor Area 308 sq. ft (28.63 sq. m)

Approx. Gross Internal Floor Area 616 sq. ft / 57.26 sq. m

Whilst every attempt has been made to ensure the accuracy of the floor plan contained here, measurements of doors, windows, rooms and any other items are approximate and no responsibility is taken for any error, omission, or mis-statement. The measurements should not be relied upon for valuation, transaction and/or funding purposes its plan is for illustrative purposes only and should be used as such by any prospective purchaser or tenant.