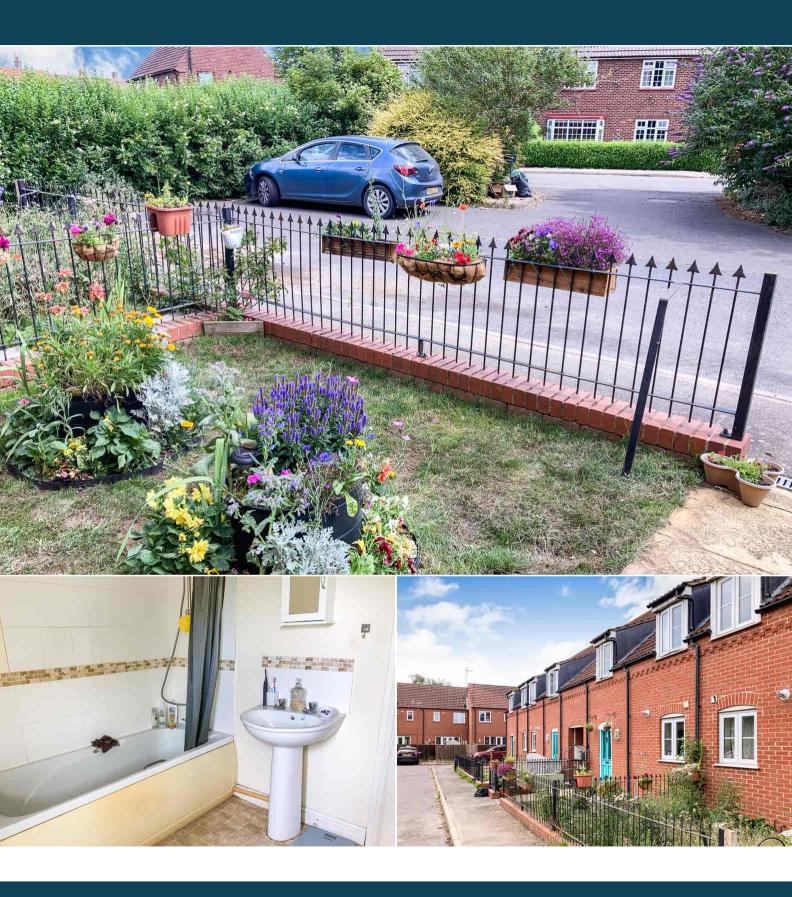

The property benefits from double glazing, gas central heating throughout and has off street parking available via the driveway.

The council tax band is A

The interior of this beautifully presented property comprises a spacious living room, fitted kitchen and WC on the ground floor. The first floor consists of 1 bedroom and a family bathroom. The exterior boasts a front and rear gardens, perfect for enjoying the summer months.