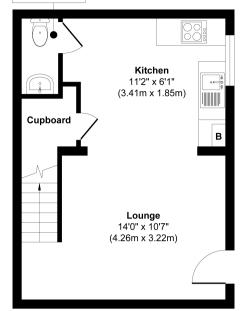

## PE12 9TN - 3 Chapel Court

Toilet 5'7" x 2'10" (1.69m x 0.87m)

**Ground Floor** Approximate Floor Area 308 sq. ft (28.63 sq. m)

First Floor Approximate Floor Area 308 sq. ft (28.63 sq. m)

Approx. Gross Internal Floor Area 616 sq. ft / 57.26 sq. m

Whilst every attempt has been made to ensure the accuracy of the floor plan contained here, measurements of doors, windows, rooms and any other items are approximate and no responsibility is taken for any error, omission, or mis-statement. The measurements should not be relied upon for valuation, transaction and/or funding purposes its plan is for illustrative purposes only and should be used as such by any prospective purchaser or tenant.