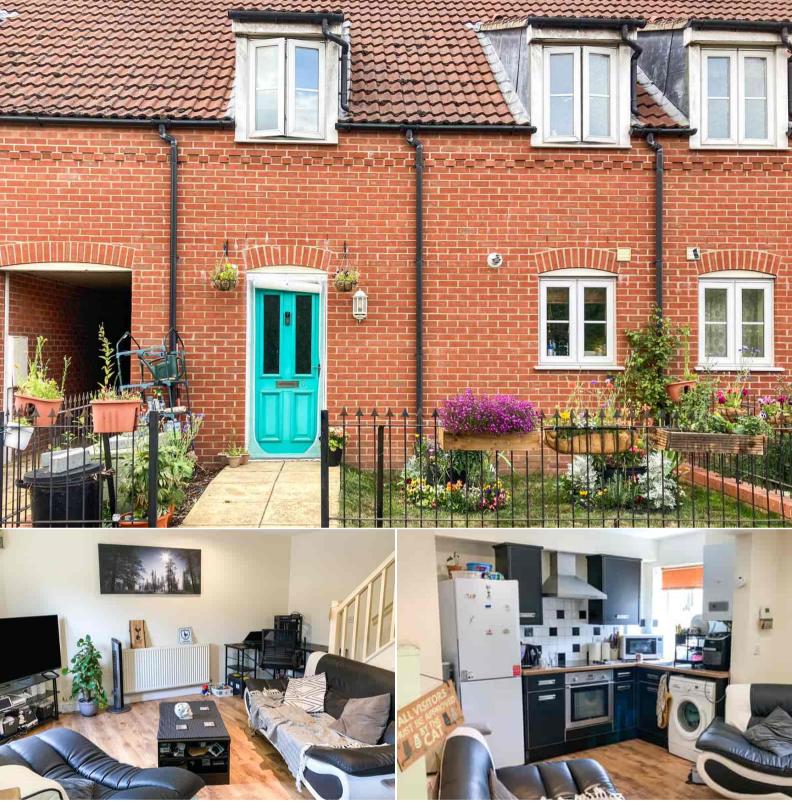

## Chapel Court Spalding

Bettermove are proud to present this one bedroom terraced house in Sutton Bridge, available with no forward chain.

The property is currently tenanted and it will be sold with tenants in situ for immediate investment. Rental yields can be obtained through Bettermove.

The property benefits from double glazing, gas central heating throughout and has off street parking available via the driveway.

The council tax band is A

The interior of this beautifully presented property comprises a spacious living room, fitted kitchen and WC on the ground floor. The first floor consists of 1 bedroom and a family bathroom. The exterior boasts a front and rear gardens, perfect for enjoying the summer months.

Located in the popular town of Sutton Bridge, Spalding, the property is close to a range of amenities, including shops, supermarkets, restaurants and pubs. Excellent transport connections can be found from Kings Lynn Railway Station, local bus routes and close access to the A17.