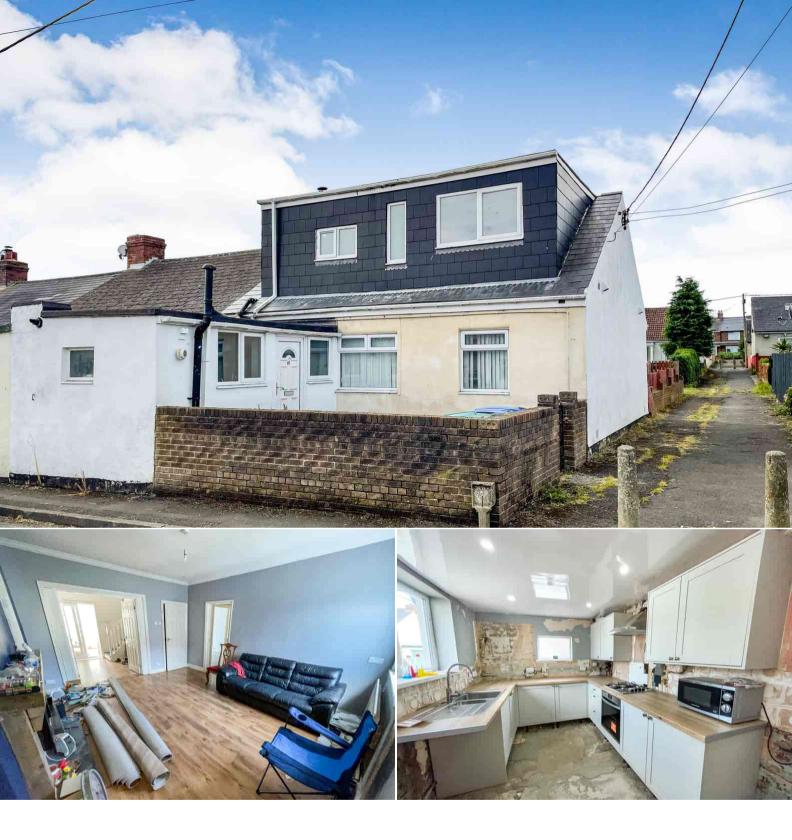

## Pont Bungalows Consett

Bettermove are proud to present this 5 bedroom terraced house in Consett, available with no forward chain.

The property benefits from double glazing, gas central heating throughout and has on street, permit free parking available.

The council tax band is A.

The interior of this property is in need of some further modernisation, a new kitchen has recently been installed. The property comprises a spacious living room, dining room, fitted kitchen, two double bedrooms, conservatory and WC on the ground floor. The first floor consists of one more double bedroom and two single bedrooms, the family bathroom and a study. The exterior boasts a private rear garden, perfect for enjoying the summer months.