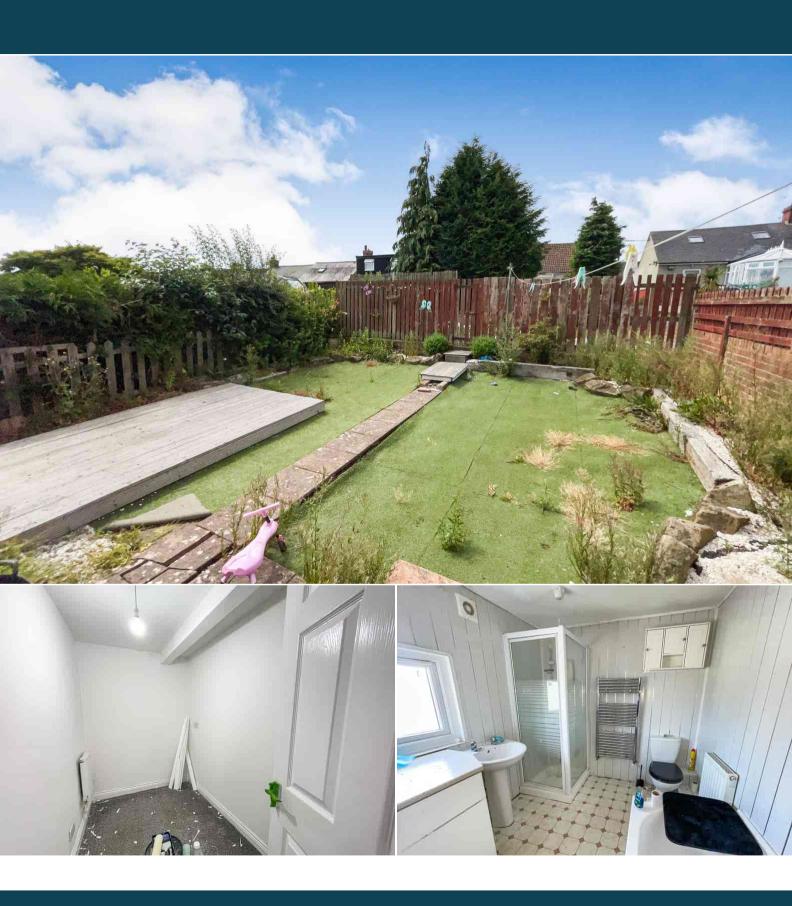

The council tax band is A.

The interior of this property is in need of some further modernisation, a new kitchen has recently been installed. The property comprises a spacious living room, dining room, fitted kitchen, two double bedrooms, conservatory and WC on the ground floor. The first floor consists of one more double bedroom and two single bedrooms, the family bathroom and a study. The exterior boasts a private rear garden, perfect for enjoying the summer months.