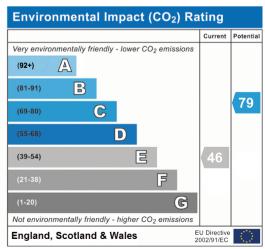

The council tax band is A.

The interior of this property is in need of some further modernisation, a new kitchen has recently been installed. The property comprises a spacious living room, dining room, fitted kitchen, two double bedrooms, conservatory and WC on the ground floor. The first floor consists of one more double bedroom and two single bedrooms, the family bathroom and a study. The exterior boasts a private rear garden, perfect for enjoying the summer months.