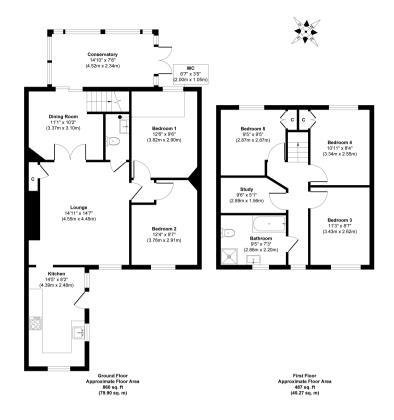

The council tax band is A.

The interior of this property is in need of some further modernisation, a new kitchen has recently been installed. The property comprises a spacious living room, dining room, fitted kitchen, two double bedrooms, conservatory and WC on the ground floor. The first floor consists of one more double bedroom and two single bedrooms, the family bathroom and a study. The exterior boasts a private rear garden, perfect for enjoying the summer months.

This exciting opportunity should not be missed! All enquiries can be made through Bettermove on 0330 004 0050.

Approx. Gross Internal Floor Area 1347 sq. ft / 125.17 sq. m

Whilst every attempt has been made to ensure the accuracy of the floor plan contained here, measurements of doors, windows, rooms and any other tlems are approximate and no repensibility is taken for any error, omission, or mis-statement. The measurements should not be relied upon for valuation, transaction and/or funding purposes. This plan is for illustrative purposes only and should be used as such by any prospective purchaser or tends only and should be used as such by any prospective purchaser or tends.