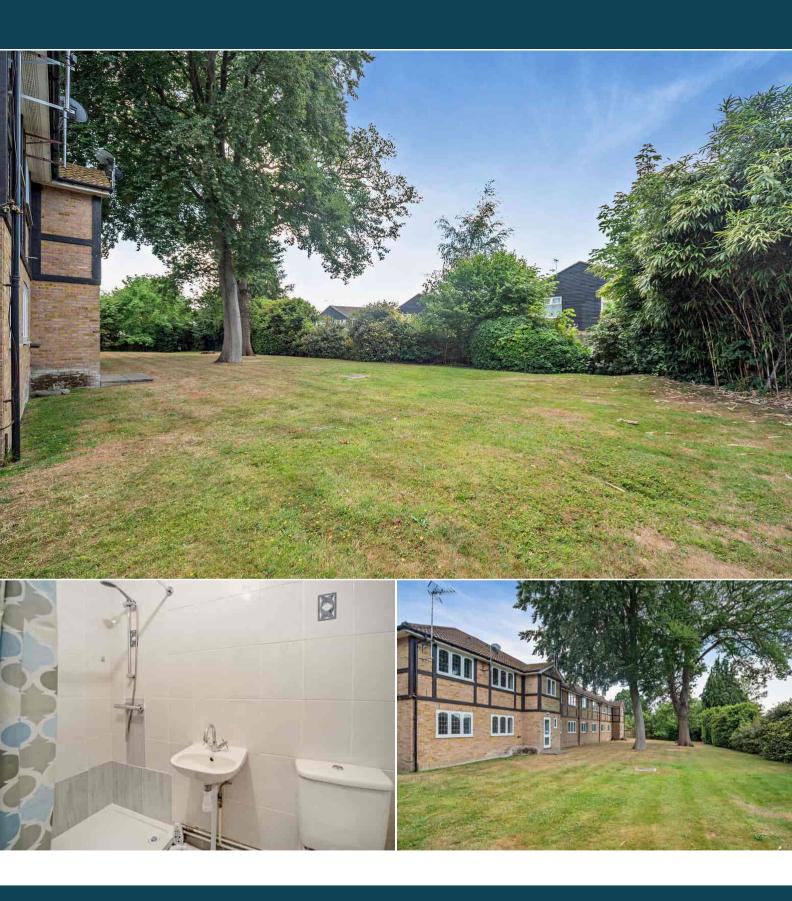

The council tax band is B.

This is a leasehold property of 99 years, starting in 1986; the ground rent is £50.00 per annum and the service charge is £100.00 per month.

The interior of this beautifully presented property comprises a spacious living room, fitted kitchen, double bedroom and shower room. The exterior boasts communal rear garden, perfect for enjoying the summer months.