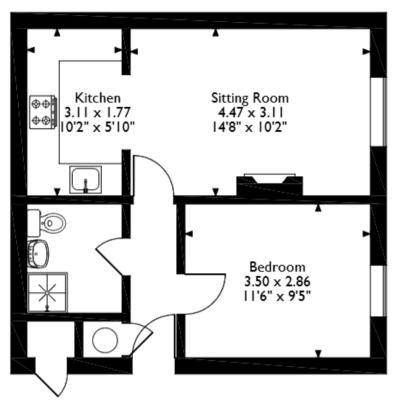

## Aragon Court, Bracknell Approximate Gross Internal Area Main House = 38 Sq M/409 Sq Ft Outbuilding = 1 Sq M/11 Sq Ft Total = 39 Sq M/420 Sq Ft

Please note that the location of doors, windows and other items are approximate and this floorplan is to be used for illustrative purposes only. Unauthorized reproduction is prohibited.