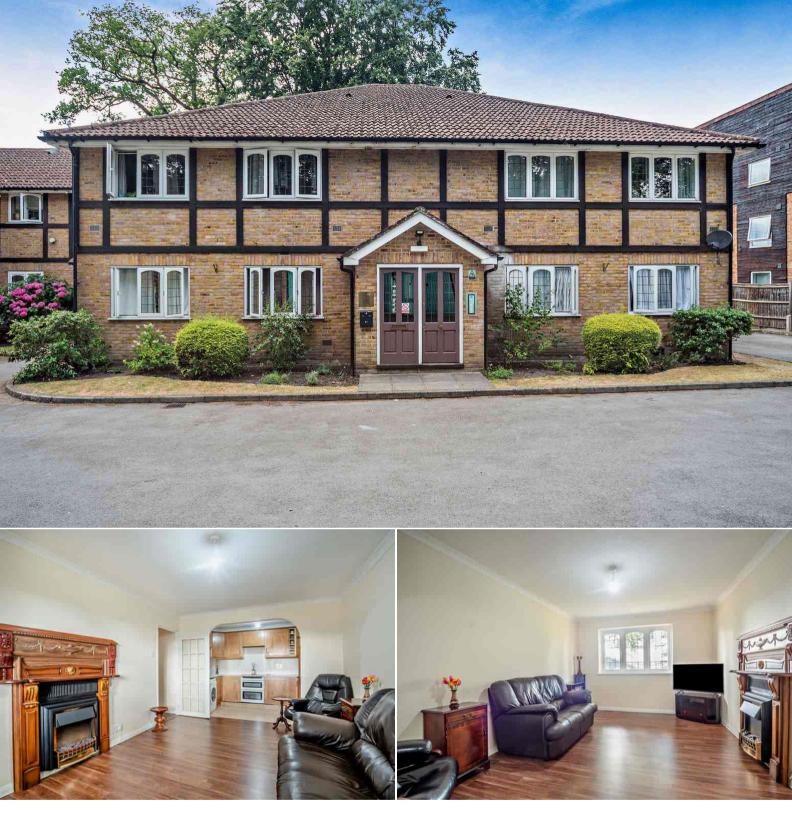

## Aragon Court Bracknell

Bettermove are proud to present this 1 bedroom flat in Bracknell, welcoming cash buyers only.

The property benefits from double glazing, electric heating throughout and has off street parking available for residents.

The council tax band is B.

This is a leasehold property of 99 years, starting in 1986; the ground rent is £50.00 per annum and the service charge is £100.00 per month.

The interior of this beautifully presented property comprises a spacious living room, fitted kitchen, double bedroom and shower room. The exterior boasts communal rear garden, perfect for enjoying the summer months.

Located in the popular town of Bracknell, the property is close to a range of amenities, including shops, supermarkets, restaurants and pubs. Excellent transport connections can be found from Bracknell Railway Station, a variety of local bus routes, and close access to the M4.