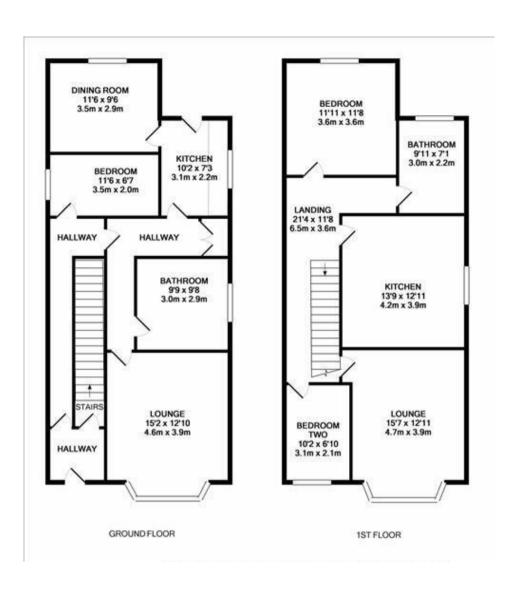

Each flat features:

Spacious lounge

Two good-sized bedrooms

Modern fitted kitchen

Contemporary bathroom

Externally, the property offers a rear yard accessible from the ground floor flat, along with on-street parking. This is an ideal turnkey investment for landlords looking for a steady, hassle-free return from day one. Early viewing is highly recommended – contact Bettermove today to arrange a viewing and avoid missing out.