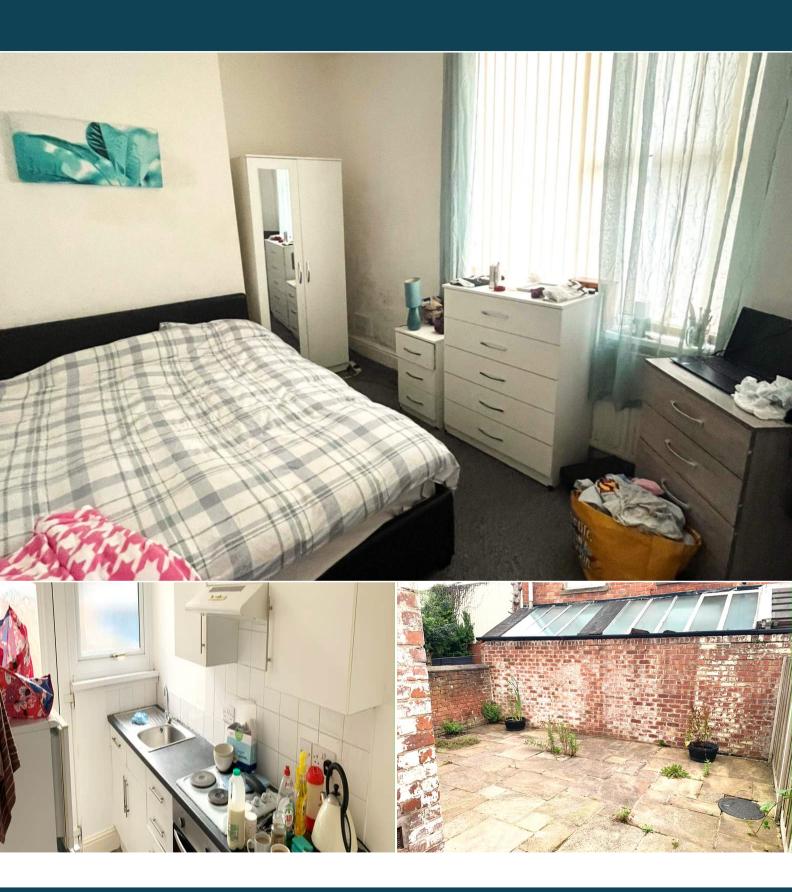

The property is maintained to a high standard throughout and is fully let to long-term tenants, generating a combined rental income of £1,000 per calendar month. Both flats benefit from gas central heating, double glazing, and have separate gas and electricity meters, with tenants responsible for their own council tax.

Each flat features:

Spacious lounge

Two good-sized bedrooms

Modern fitted kitchen

Contemporary bathroom

Externally, the property offers a rear yard accessible from the ground floor flat, along with on-street parking. This is an ideal turnkey investment for landlords looking for a steady, hassle-free return from day one. Early viewing is highly recommended – contact Bettermove today to arrange a viewing and avoid missing out.