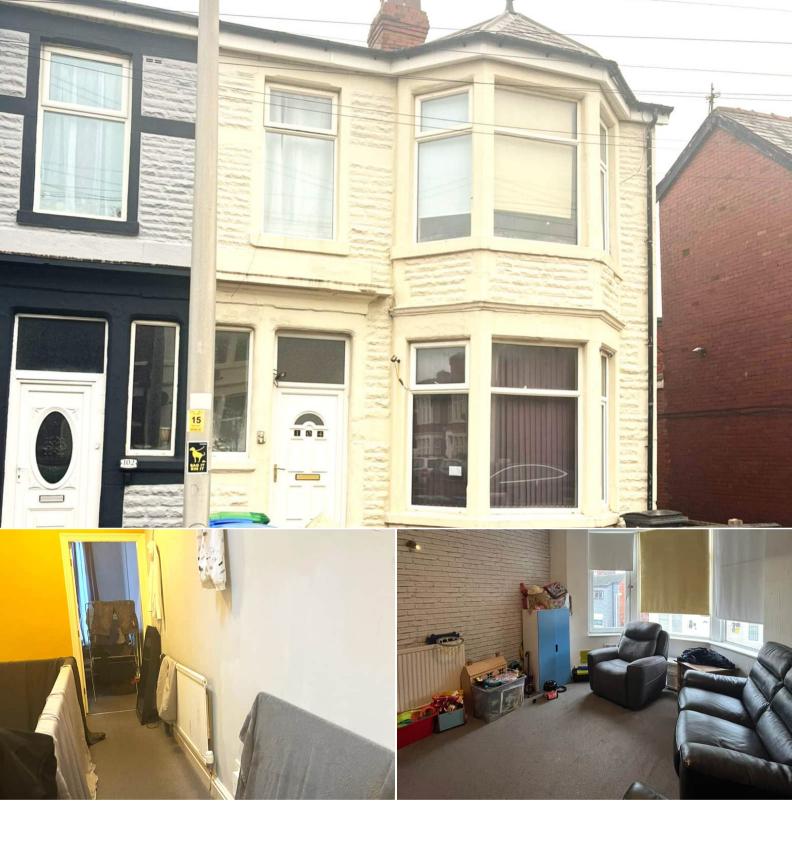

## Saville Road Blackpool

INVESTMENT OPPORTUNITY - TWO SELF-CONTAINED 2-BEDROOM FLATS, FULLY TENANTED

Bettermove are pleased to present this excellent investment opportunity comprising two well-presented 2-bedroom flats in a sought-after central Blackpool location. Positioned just a short walk from the promenade, Blackpool Football Club, and the town centre, the property offers strong rental appeal in a convenient setting.

The property is maintained to a high standard throughout and is fully let to long-term tenants, generating a combined rental income of £1,000 per calendar month. Both flats benefit from gas central heating, double glazing, and have separate gas and electricity meters, with tenants responsible for their own council tax.

Each flat features:

Spacious lounge

Two good-sized bedrooms

Modern fitted kitchen

Contemporary bathroom

Externally, the property offers a rear yard accessible from the ground floor flat, along with on-street parking. This is an ideal turnkey investment for landlords looking for a steady, hassle-free return from day one. Early viewing is highly recommended – contact Bettermove today to arrange a viewing and avoid missing out.