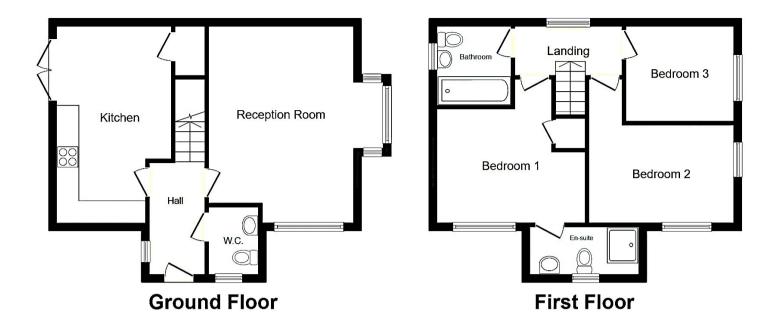

The council tax band is C.

The interior of this beautifully presented property comprises a spacious living room, fitted kitchen/diner and WC on the ground floor. The first floor consists of 3 bedrooms, with one en-suite and the family bathroom. The exterior boasts a garden to the front, a single garage and private rear garden, perfect for enjoying the summer months.