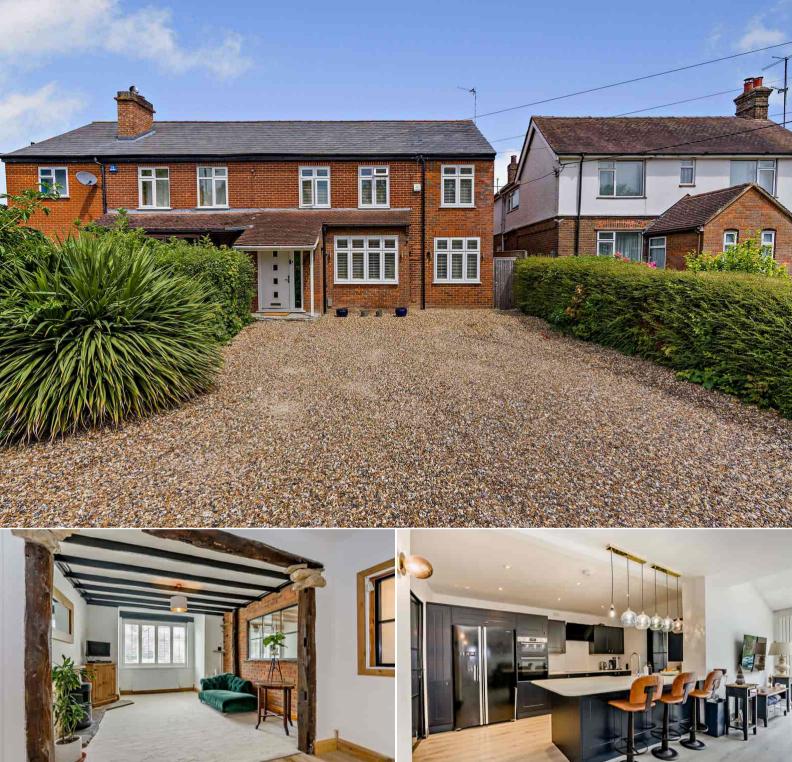

## London Road Aylesbury

Bettermove are proud to present this 4 bedroom semi-detached house in Aylesbury.

The property benefits from double glazing, gas central heating throughout and has off street parking available for several cards, via the driveway.

The council tax band is F.

The interior of this beautifully presented property comprises a spacious living room, dining room, fitted kitchen, a second reception room/play room and utility on the ground floor. The first floor consists of 4 bedrooms, with two en-suites and the family bathroom, as well as a large loft room. The exterior boasts a fully enclosed rear garden, with both a decked area and lawn, perfect for enjoying the summer months.