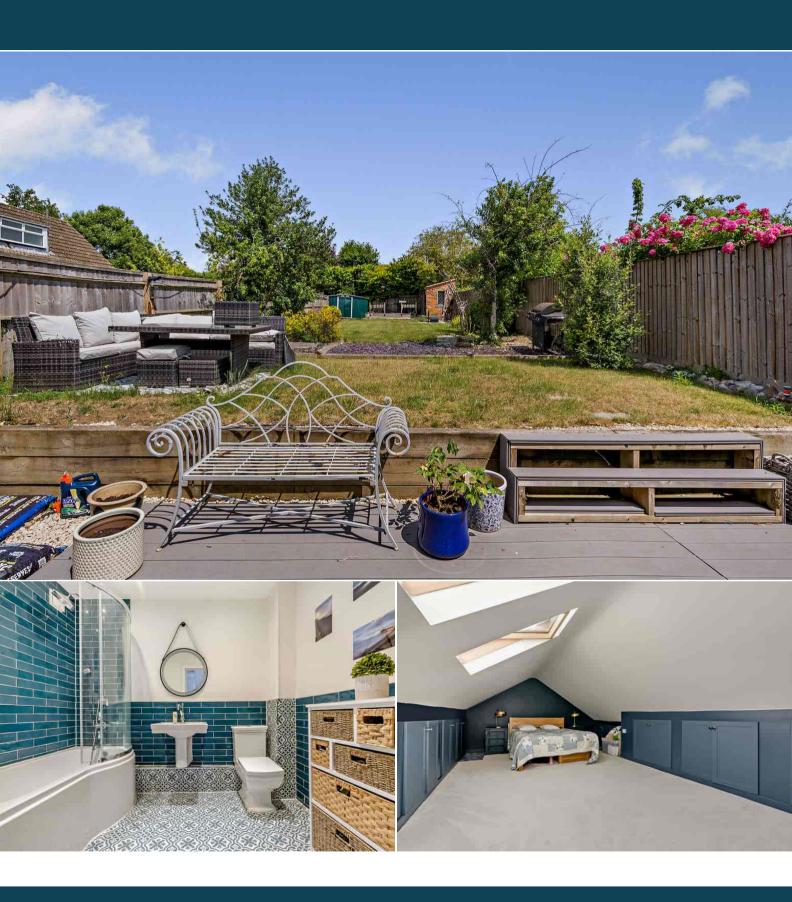

The council tax band is F.

The interior of this beautifully presented property comprises a spacious living room, dining room, fitted kitchen, a second reception room/play room and utility on the ground floor. The first floor consists of 4 bedrooms, with two en-suites and the family bathroom, as well as a large loft room. The exterior boasts a fully enclosed rear garden, with both a decked area and lawn, perfect for enjoying the summer months.