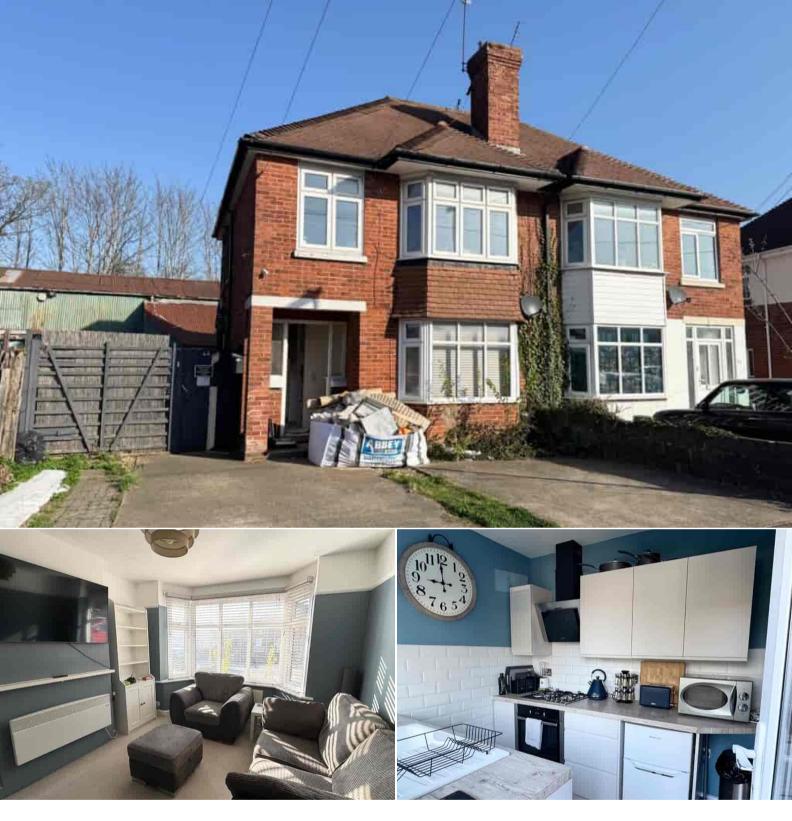

## Treeside Avenue Southampton

Bettermove are proud to present this 1 bedroom Maisonette in Totton, available with no forward chain.

The property benefits from double glazing, electric room heaters throughout and has off street parking available via the driveway.

The council tax band is A.

This is a leasehold property with approximately 97 years remaining on the lease; the ground rent is £250.00 per annum.

The interior of this beautifully presented ground floor property comprises a spacious living room, fitted kitchen, utility area, one double bedroom and the family bathroom. The exterior there is an enclosed yard, ideal for the summer months.

Located in the popular town of Totton, Southampton, the property is close to a range of amenities, including shops, supermarkets, restaurants and pubs. Excellent transport connections can be found from Totton Railway Station, as well as a range of local bus routes, and quick access to the M271, leading to the M27.