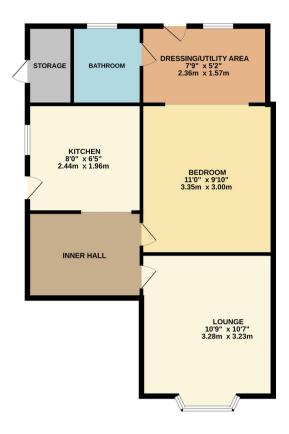

The council tax band is A.

This is a leasehold property with approximately 97 years remaining on the lease; the ground rent is £250.00 per annum.

The interior of this beautifully presented ground floor property comprises a spacious living room, fitted kitchen, utility area, one double bedroom and the family bathroom. The exterior there is an enclosed yard, ideal for the summer months.

This exciting opportunity should not be missed! All enquiries can be made through Bettermove on 0330 004 0050.

Whilst every attempt has been made to ensure the accuracy of the floorplan contained here, measurements of doors, windows, cross and any other times are approximate and on responsibility is taken for any error, omission or mis-statement. This plan is for illustrative purposes only and should be used as such by any prospective purchaser. The services, systems and appliances shown have not been tested and no guarantee as to their operations or efficiency can be given.