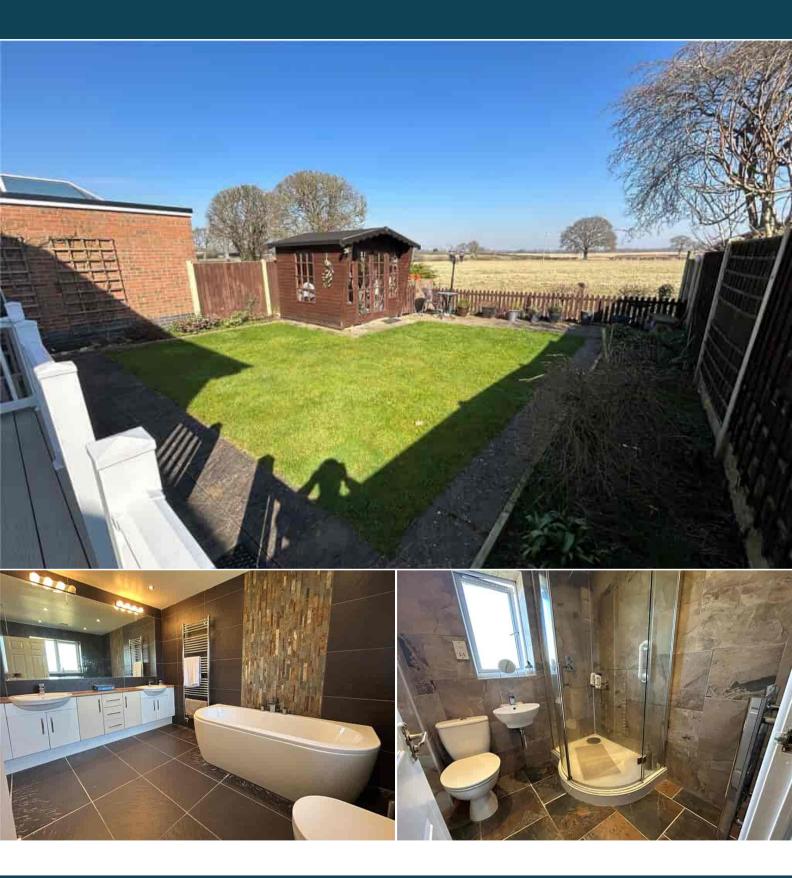

The council tax band is D.

The interior of this beautifully presented property comprises a spacious living room, a separate sitting room, dining room and fitted kitchen, utility room and WC on the ground floor. The first floor consists of 4 bedrooms, the family bathroom and an added shower room. The exterior boasts a private rear garden, perfect for enjoying the summer months.