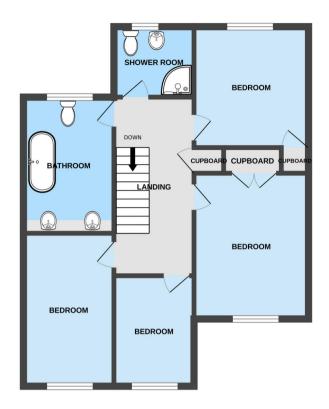

The council tax band is D.

The interior of this beautifully presented property comprises a spacious living room, a separate sitting room, dining room and fitted kitchen, utility room and WC on the ground floor. The first floor consists of 4 bedrooms, the family bathroom and an added shower room. The exterior boasts a private rear garden, perfect for enjoying the summer months.

This exciting opportunity should not be missed! All enquiries can be made through Bettermove on 0330 004 0050.

1ST FLOOR

Made with Metropix ©2025

20-22 Bridge End, Leeds, LS1 4DJ t: 0330 004 0050 e: hello@bettermove.co.uk www.bettermove.co.uk