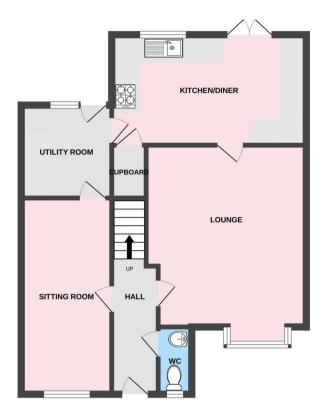

The council tax band is D.

The interior of this beautifully presented property comprises a spacious living room, a separate sitting room, dining room and fitted kitchen, utility room and WC on the ground floor. The first floor consists of 4 bedrooms, the family bathroom and an added shower room. The exterior boasts a private rear garden, perfect for enjoying the summer months.

This exciting opportunity should not be missed! All enquiries can be made through Bettermove on 0330 004 0050.

1ST FLOOR

Made with Metropix ©2025

20-22 Bridge End, Leeds, LS1 4DJ t: 0330 004 0050 e: hello@bettermove.co.uk www.bettermove.co.uk