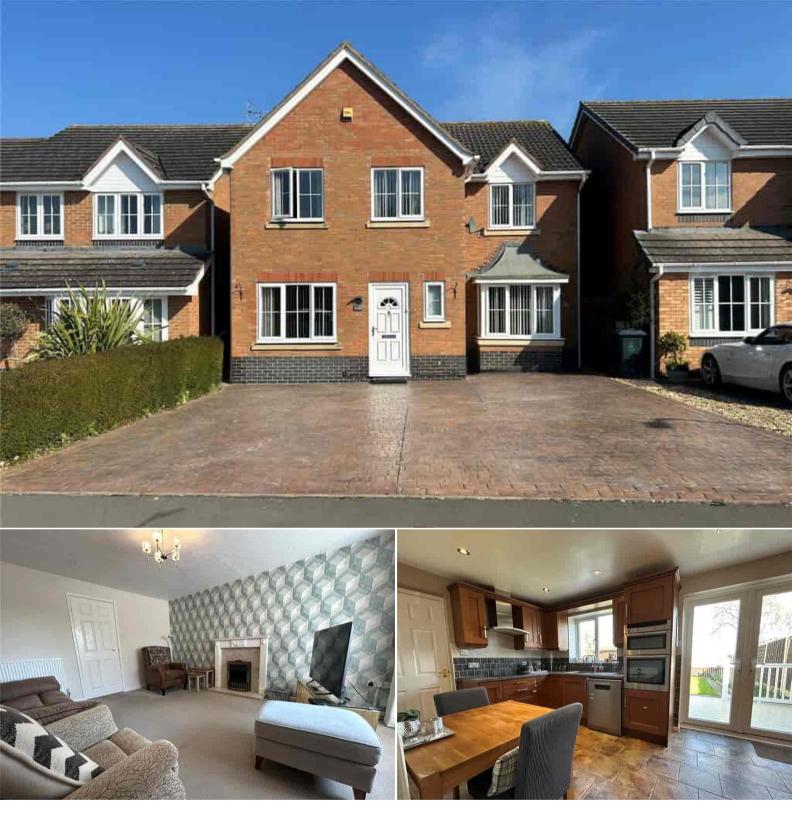

## Quail Ridge Shrewsbury

Bettermove are proud to present this 4 bedroom detached house in Ford, Shrewsbury, available with no forward chain.

The property benefits from double glazing, gas central heating throughout and has off street parking available via the driveway.

The council tax band is D.

The interior of this beautifully presented property comprises a spacious living room, a separate sitting room, dining room and fitted kitchen, utility room and WC on the ground floor. The first floor consists of 4 bedrooms, the family bathroom and an added shower room. The exterior boasts a private rear garden, perfect for enjoying the summer months.

Located in the popular village of Ford, Shrewsbury, the property is close to a range of amenities, including shops, supermarkets, restaurants and pubs. Excellent transport connections can be found from Shrewsbury railway station, as well as a range of local bus routes, and quick access to the A458.