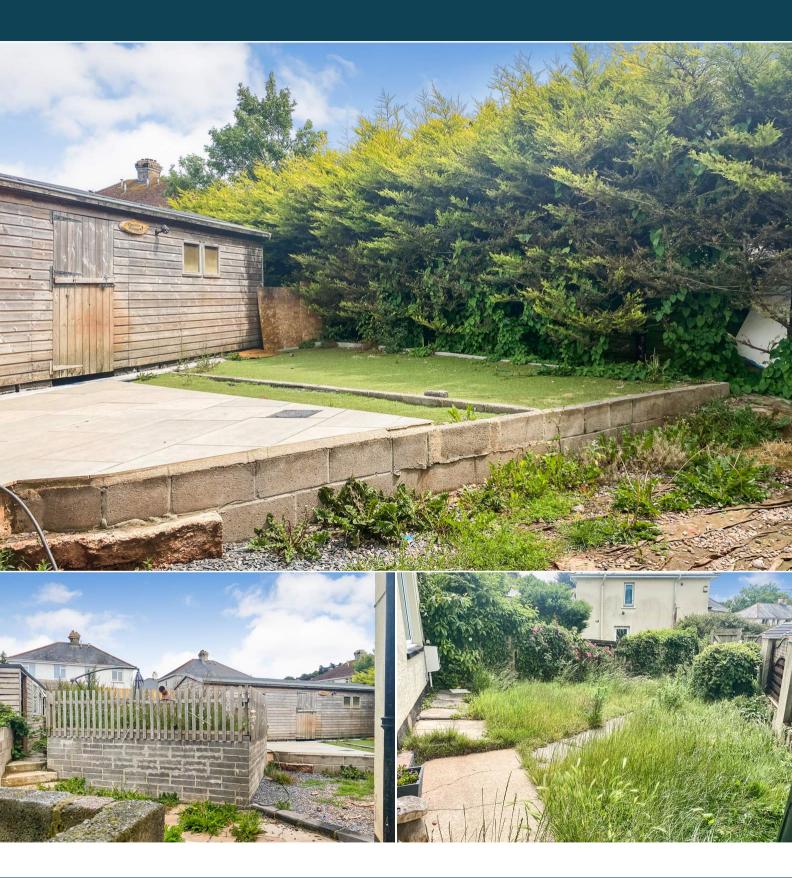

The property benefits from double glazing, gas central heating throughout and has off street parking available. The council tax band is B.

The interior of this property comprises a spacious living room, the fitted kitchen and a convenient WC on the ground floor. The first floor consists of three bedrooms and the family bathroom. The exterior boasts a private rear garden, perfect for enjoying the summer months.