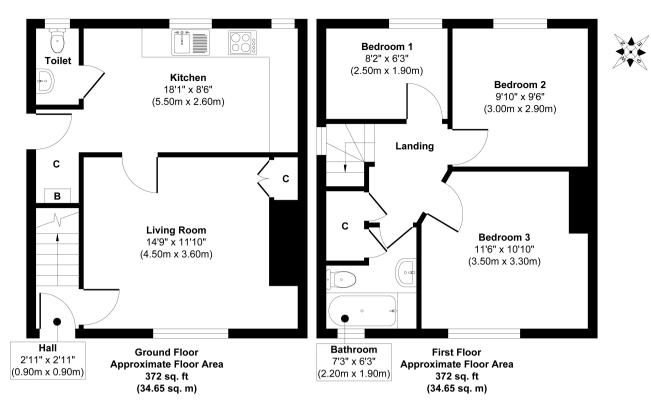

## TQ2 8JQ - 20 Dorchester Grove, Torquay

Approx. Gross Internal Floor Area 744 sq. ft / 69.30 sq. m

Whilst every attempt has been made to ensure the accuracy of the floor plan contained here, measurements of doors, windows, rooms and any other items are approximate and no responsibility is taken for any error, omission, are mis-statement. The measurements should not be relied upon for valuation, transaction and/or funding purposes. This plan is for illustrative purposes only and should be used as such by any prospective purchaser or tenant.