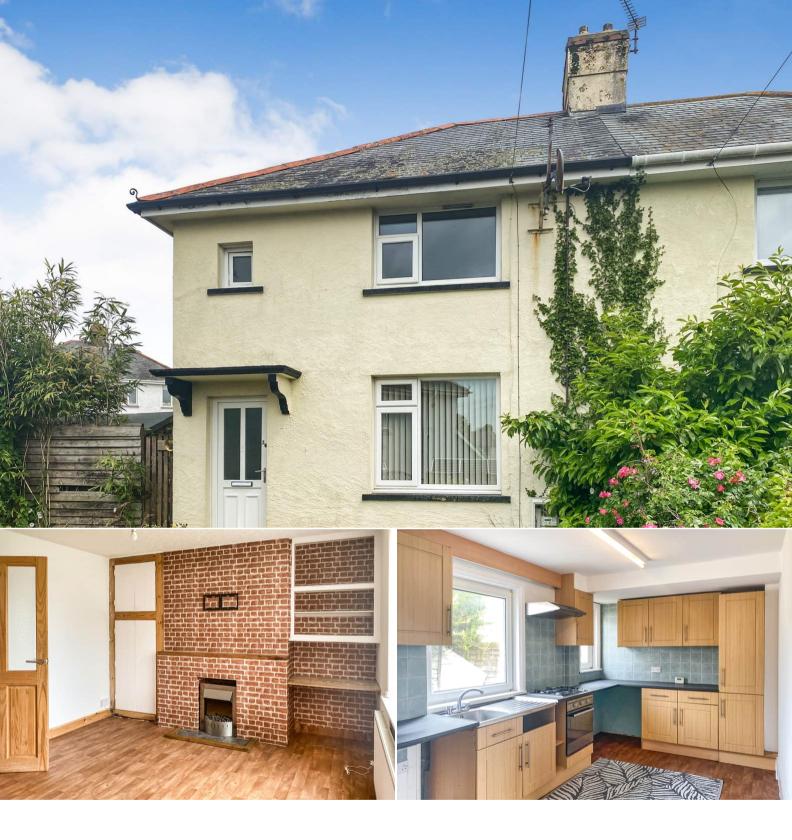

## Torquay

Bettermove are proud to present this 3 bedroom Semi-Detached House in Torquay, available with no forward chain. This property requires refurbishments throughout to bring it up to its full potential.

The property benefits from double glazing, gas central heating throughout and has off street parking available. The council tax band is B.

The interior of this property comprises a spacious living room, the fitted kitchen and a convenient WC on the ground floor. The first floor consists of three bedrooms and the family bathroom. The exterior boasts a private rear garden, perfect for enjoying the summer months.