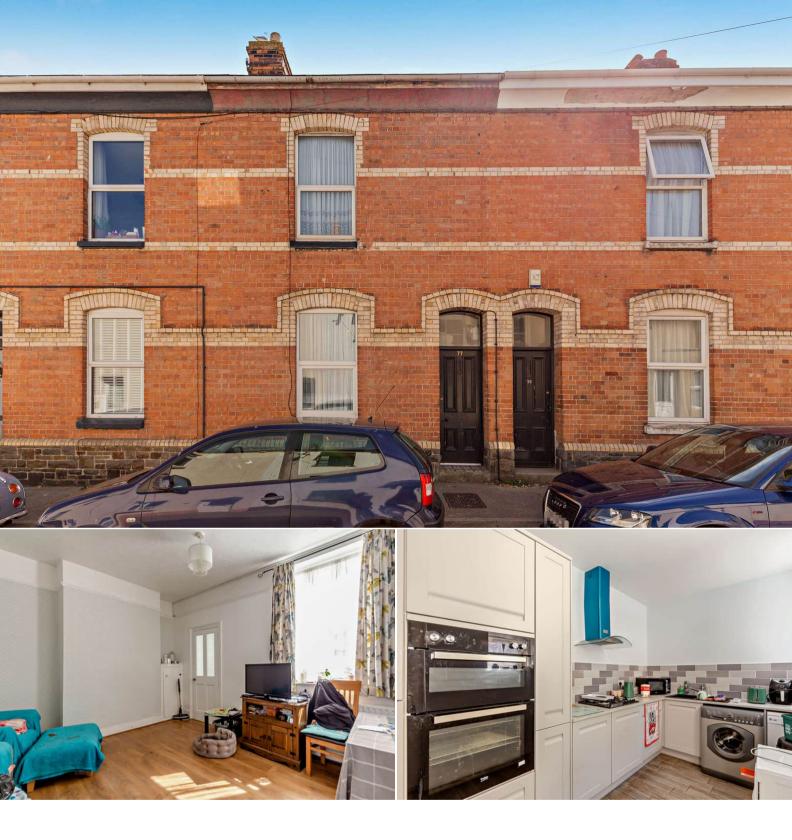

## Honestone Street Bideford

Bettermove are proud to present this 2 bedroom house in Bideford, available with no forward chain.

The property benefits from double glazing, gas central heating throughout and has ample on street parking available nearby. The council tax band is A.

The interior of this property comprises a spacious living room, dining room and fitted kitchen on the ground floor. The first floor consists of two bedrooms and the family bathroom. The exterior boasts a private rear south facing garden, perfect for enjoying the summer months.

Located in the popular town of Bideford, the property is close to a range of amenities, including shops, supermarkets, restaurants and pubs. Excellent transport connections can be found from the A39 and many local bus routes.