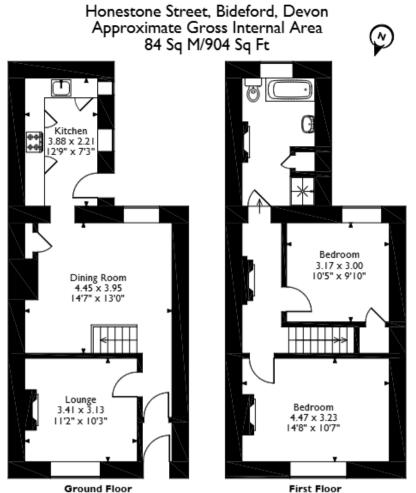

The interior of this property comprises a spacious living room, dining room and fitted kitchen on the ground floor. The first floor consists of two bedrooms and the family bathroom. The exterior boasts a private rear south facing garden, perfect for enjoying the summer months.

This exciting opportunity should not be missed! All enquiries can be made through Bettermove on 0330 004 0050.

You can secure the purchase immediately by paying an exclusivity deposit of £1,000.

Pissas note that the location of doors, windows and other items are accreating and this flooroilen is to be used for flustrative surroses only. Unauthorized meroduction is prohibited.