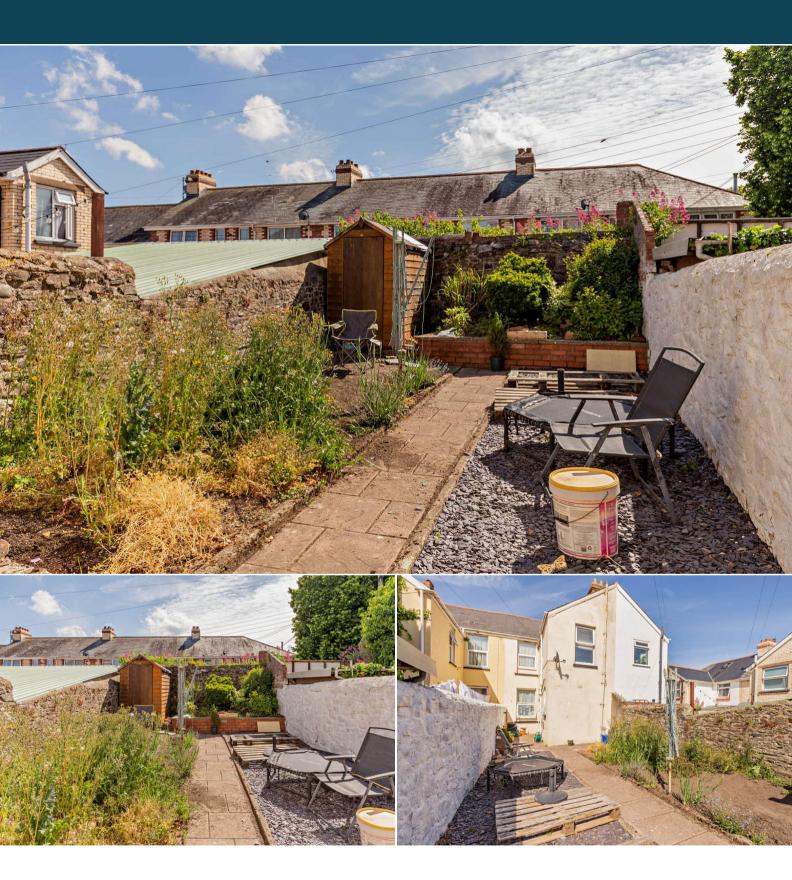

## Honestone Street Bideford

Bettermove are proud to present this 2 bedroom house in Bideford, available with no forward chain.

The property benefits from double glazing, gas central heating throughout and has ample on street parking available nearby. The council tax band is A.

The interior of this property comprises a spacious living room, dining room and fitted kitchen on the ground floor. The first floor consists of two bedrooms and the family bathroom. The exterior boasts a private rear south facing garden, perfect for enjoying the summer months.