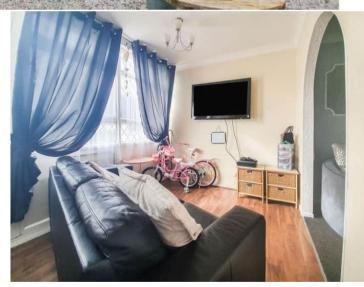

The property benefits from double glazing, gas central heating throughout.

The council tax band is A.

The interior of this property comprises a spacious living room, dining room and fitted kitchen on the ground floor. The first floor consists of 3 bedrooms and the family bathroom. There was an attic conversion around 20 years ago providing space for an additional bedroom. The exterior boasts a private rear garden, perfect for enjoying the summer months.