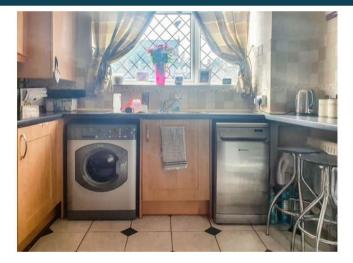

The property benefits from double glazing, gas central heating throughout.

The council tax band is A.

The interior of this property comprises a spacious living room, dining room and fitted kitchen on the ground floor. The first floor consists of 3 bedrooms and the family bathroom. There was an attic conversion around 20 years ago providing space for an additional bedroom. The exterior boasts a private rear garden, perfect for enjoying the summer months.