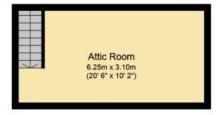

The property benefits from double glazing, gas central heating throughout.

The council tax band is A.

The interior of this property comprises a spacious living room, dining room and fitted kitchen on the ground floor. The first floor consists of 3 bedrooms and the family bathroom. There was an attic conversion around 20 years ago providing space for an additional bedroom. The exterior boasts a private rear garden, perfect for enjoying the summer months.

This exciting opportunity should not be missed! All enquiries can be made through Bettermove on 0330 004 0050.

**Ground Floor** 

**First Floor** 

**Attic Floor** 

Total floor area 117.0 sq. m. (1,259 sq. ft.) approx