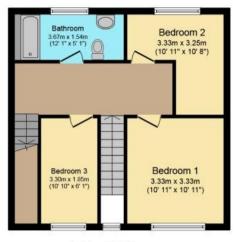

The property benefits from double glazing, gas central heating throughout.

The council tax band is A.

The interior of this property comprises a spacious living room, dining room and fitted kitchen on the ground floor. The first floor consists of 3 bedrooms and the family bathroom. There was an attic conversion around 20 years ago providing space for an additional bedroom. The exterior boasts a private rear garden, perfect for enjoying the summer months.

This exciting opportunity should not be missed! All enquiries can be made through Bettermove on 0330 004 0050.

**Ground Floor** 

**First Floor** 

**Attic Floor** 

Total floor area 117.0 sq. m. (1,259 sq. ft.) approx