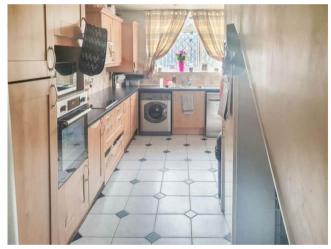

The property benefits from double glazing, gas central heating throughout.

The council tax band is A.

The interior of this property comprises a spacious living room, dining room and fitted kitchen on the ground floor. The first floor consists of 3 bedrooms and the family bathroom. There was an attic conversion around 20 years ago providing space for an additional bedroom. The exterior boasts a private rear garden, perfect for enjoying the summer months.