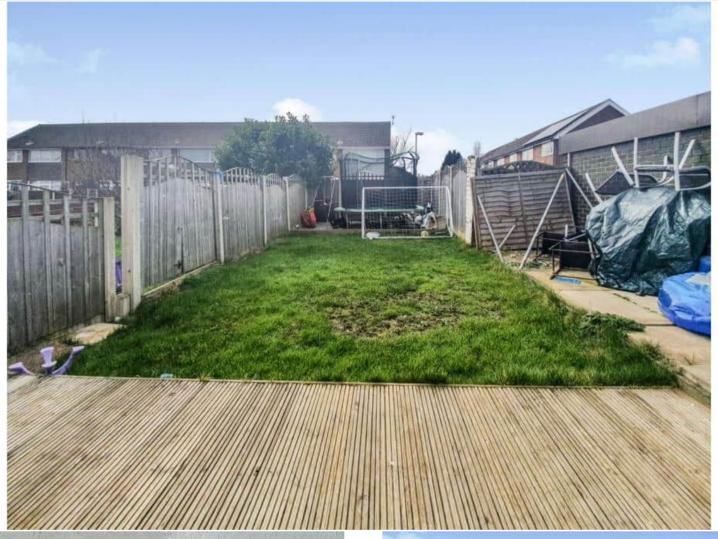

The property benefits from double glazing, gas central heating throughout.

The council tax band is A.

The interior of this property comprises a spacious living room, dining room and fitted kitchen on the ground floor. The first floor consists of 3 bedrooms and the family bathroom. There was an attic conversion around 20 years ago providing space for an additional bedroom. The exterior boasts a private rear garden, perfect for enjoying the summer months.