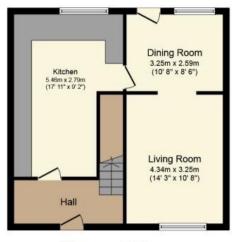

This exciting opportunity should not be missed! All enquiries can be made through Bettermove on 0330 004 0050.

**Ground Floor** 

**First Floor** 

**Attic Floor** 

Total floor area 117.0 sq. m. (1,259 sq. ft.) approx