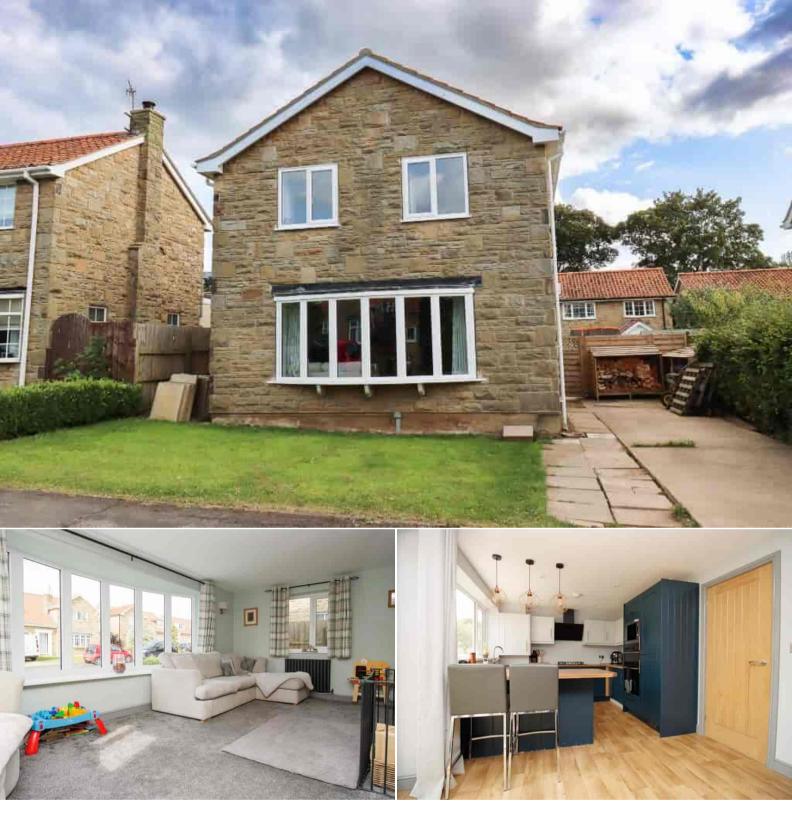

## Dovecot Close Filey

Bettermove are proud to present this 3 bedroom detached house in Gristhorpe, Filey., available chain free.

The property benefits from double glazing, oil central heating throughout and has off street parking available via the driveway.

The council tax band is D.

The interior of this beautifully presented property comprises a spacious living room, and fitted kitchen/diner on the ground floor. The first floor consists of 3 bedrooms, with one en-suite and the family bathroom. The exterior boasts a private rear garden, perfect for enjoying the summer months.

Located in the popular town of Gristhorpe, Filey, the property is close to a range of amenities, including shops, supermarkets, restaurants and pubs. Excellent transport connections can be found from Seamer and Riley railway stations, as well as local bus routes, and quick access to the A165, leading to Bridlington and Scarborough.