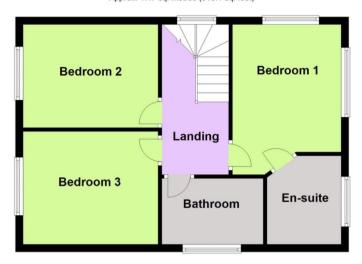

The council tax band is D.

The interior of this beautifully presented property comprises a spacious living room, and fitted kitchen/diner on the ground floor. The first floor consists of 3 bedrooms, with one en-suite and the family bathroom. The exterior boasts a private rear garden, perfect for enjoying the summer months.

This exciting opportunity should not be missed! All enquiries can be made through Bettermove on 0330 004 0050.

**Ground Floor** 

Approx. 50.0 sq. metres (538.5 sq. feet)

First Floor Approx. 47.7 sq. metres (513.1 sq. feet)

Total area: approx. 97.7 sq. metres (1051.6 sq. feet)

Please note this floorplan is a guide and not to scale.
Plan produced using PlanUp.

5 Dovecot Close, Gristhorpe

20-22 Bridge End, Leeds, LS1 4DJ t: 0330 004 0050 e: hello@bettermove.co.uk www.bettermove.co.uk