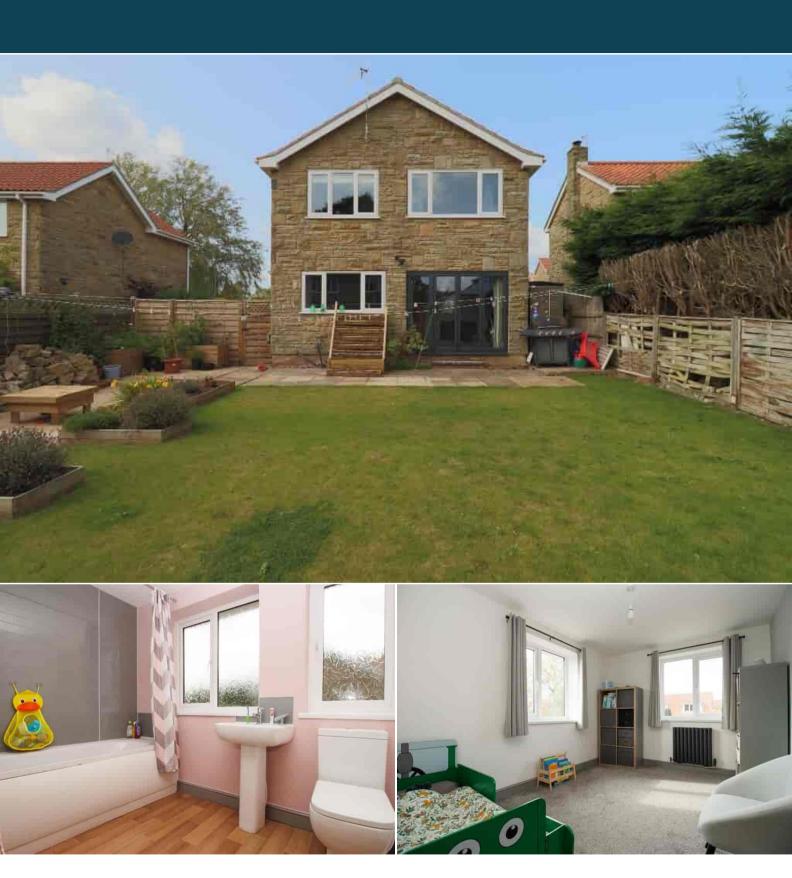

## Dovecot Close Filey

Bettermove are proud to present this 3 bedroom detached house in Gristhorpe, Filey., available chain free.

The property benefits from double glazing, oil central heating throughout and has off street parking available via the driveway.

The council tax band is D.

The interior of this beautifully presented property comprises a spacious living room, and fitted kitchen/diner on the ground floor. The first floor consists of 3 bedrooms, with one en-suite and the family bathroom. The exterior boasts a private rear garden, perfect for enjoying the summer months.

Located in the popular town of Gristhorpe, Filey, the property is close to a range of amenities, including shops, supermarkets, restaurants and pubs. Excellent transport connections can be found from Seamer and Riley railway stations, as well as local bus routes, and quick access to the A165, leading to Bridlington and Scarborough.