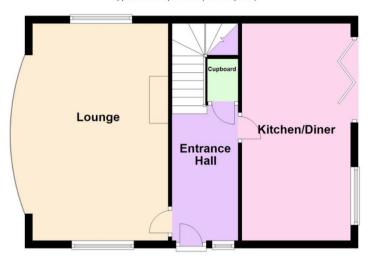

This exciting opportunity should not be missed! All enquiries can be made through Bettermove on 0330 004 0050.

**Ground Floor** 

Approx. 50.0 sq. metres (538.5 sq. feet)

First Floor Approx. 47.7 sq. metres (513.1 sq. feet)

Total area: approx. 97.7 sq. metres (1051.6 sq. feet)

Please note this floorplan is a guide and not to scale.
Plan produced using PlanUp.

5 Dovecot Close, Gristhorpe

20-22 Bridge End, Leeds, LS1 4DJ t: 0330 004 0050 e: hello@bettermove.co.uk www.bettermove.co.uk