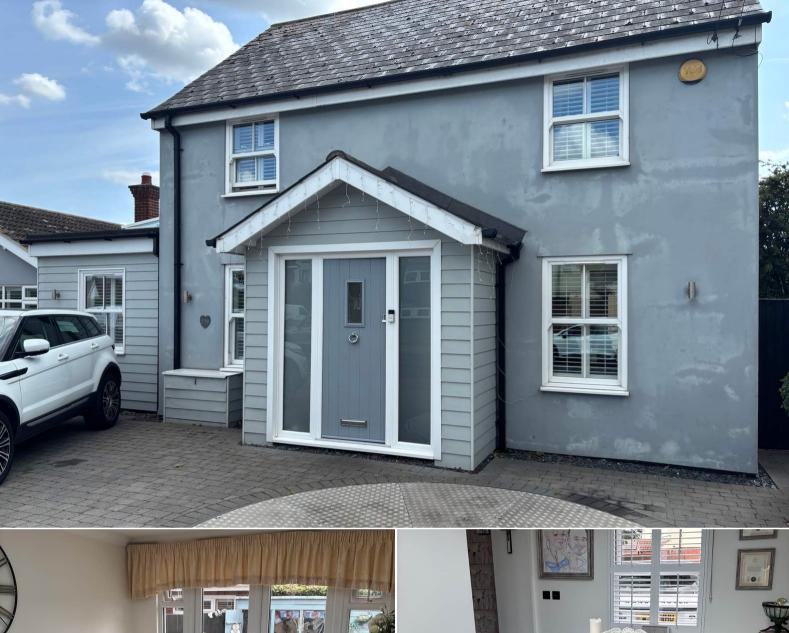

## St Johns Road Clacton-on-Sea

Bettermove are proud to present this 2 bedroom detached house in Clacton-on-Sea available with no forward chain.

The property benefits from double glazing, gas central heating throughout and has off street parking available.

The council tax band is C.

The interior of this beautifully presented property comprises a spacious living room, dining room and fitted kitchen, conservatory on the ground floor. The first floor consists of 2 bedrooms and the family bathroom. The exterior boasts a private rear garden, perfect for enjoying the summer months.