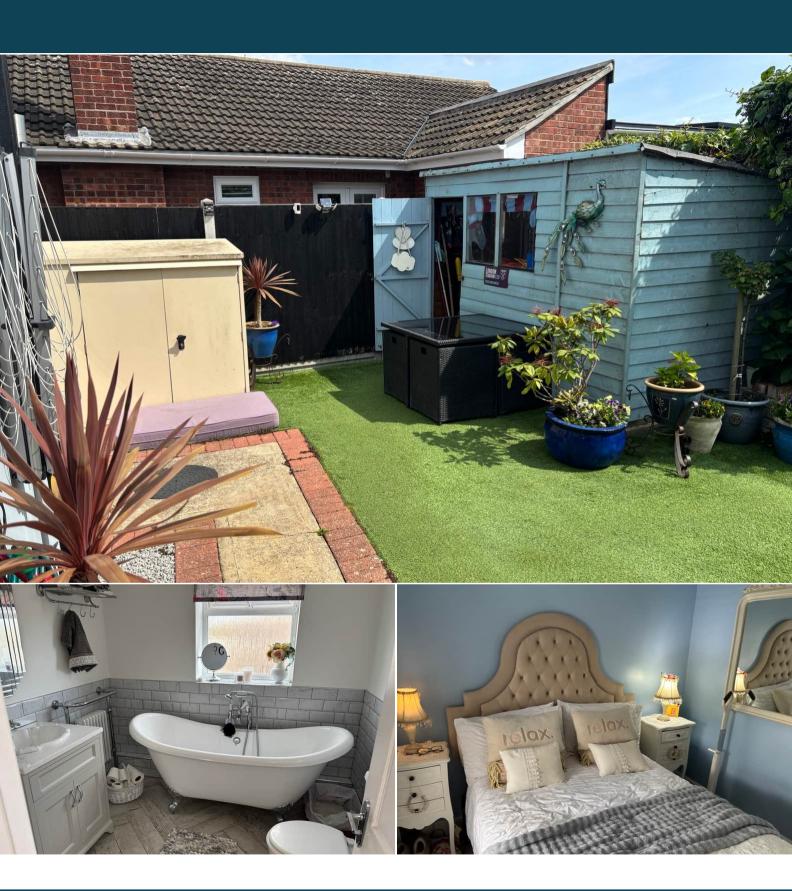

The council tax band is C.

The interior of this beautifully presented property comprises a spacious living room, dining room and fitted kitchen, conservatory on the ground floor. The first floor consists of 2 bedrooms and the family bathroom. The exterior boasts a private rear garden, perfect for enjoying the summer months.