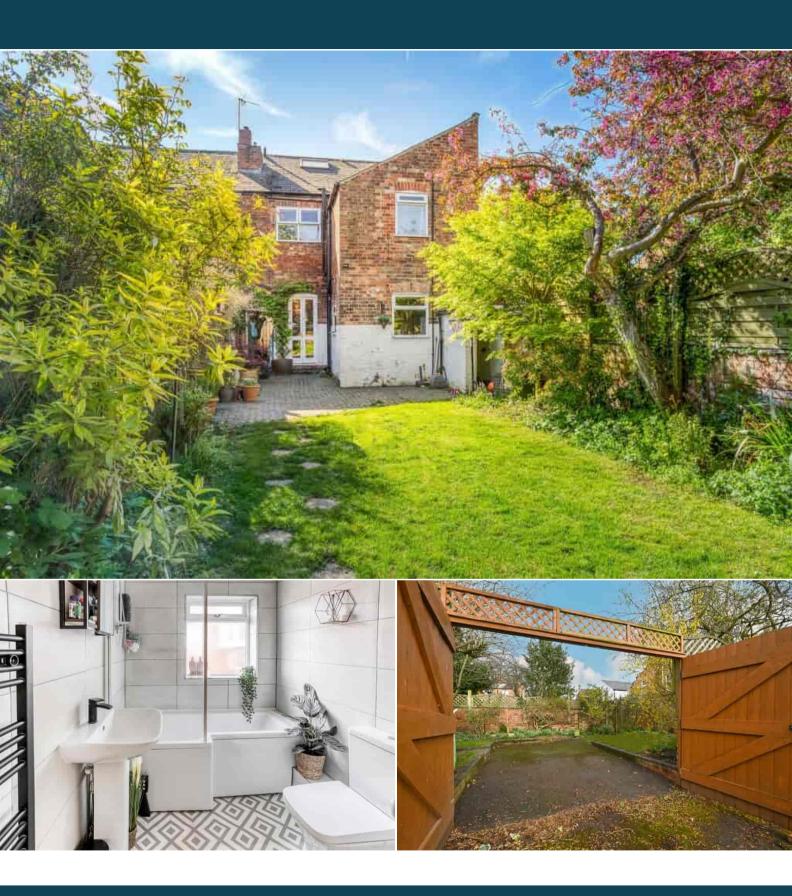

## Woodland Road Derby

Bettermove are proud to present this 5 bedroom end of terrace house in Derby.

The property benefits from double glazing, gas central heating throughout and has on street parking, with access to a private rear parking area in the garden. The council tax band is C.

The interior of this beautifully presented property comprises a spacious living room, dining room and fitted kitchen on the ground floor. The first floor consists of 4 bedrooms and the family bathroom, with the fifth bedroom located on the second floor. The exterior boasts a private rear garden, perfect for enjoying the summer months.