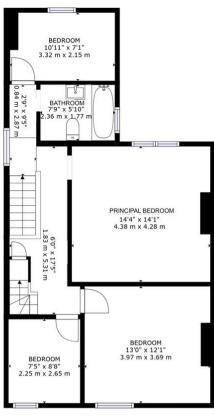

The interior of this beautifully presented property comprises a spacious living room, dining room and fitted kitchen on the ground floor. The first floor consists of 4 bedrooms and the family bathroom, with the fifth bedroom located on the second floor. The exterior boasts a private rear garden, perfect for enjoying the summer months.

This exciting opportunity should not be missed! All enquiries can be made through Bettermove on 0330 004 0050.

FLOOR 3

GROSS INTERNAL AREA FLOOR 1: 633 sq. ft,59 m2, FLOOR 2: 707 sq. ft,66 m2 FLOOR 3: 217 sq. ft,20 m2, EXCLUDED AREAS: