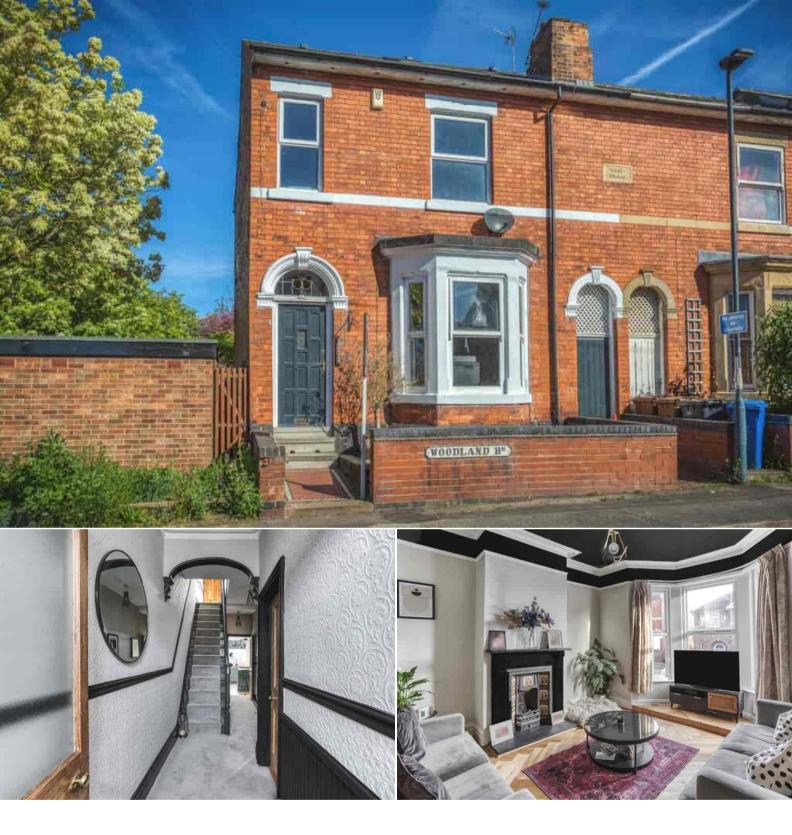

## Woodland Road Derby

Bettermove are proud to present this 5 bedroom end of terrace house in Derby.

The property benefits from double glazing, gas central heating throughout and has on street parking, with access to a private rear parking area in the garden. The council tax band is C.

The interior of this beautifully presented property comprises a spacious living room, dining room and fitted kitchen on the ground floor. The first floor consists of 4 bedrooms and the family bathroom, with the fifth bedroom located on the second floor. The exterior boasts a private rear garden, perfect for enjoying the summer months.