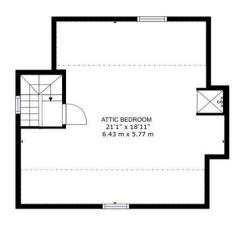

The interior of this beautifully presented property comprises a spacious living room, dining room and fitted kitchen on the ground floor. The first floor consists of 4 bedrooms and the family bathroom, with the fifth bedroom located on the second floor. The exterior boasts a private rear garden, perfect for enjoying the summer months.

This exciting opportunity should not be missed! All enquiries can be made through Bettermove on 0330 004 0050.

FLOOR 3

GROSS INTERNAL AREA FLOOR 1: 633 sq. ft,59 m2, FLOOR 2: 707 sq. ft,66 m2 FLOOR 3: 217 sq. ft,20 m2, EXCLUDED AREAS: