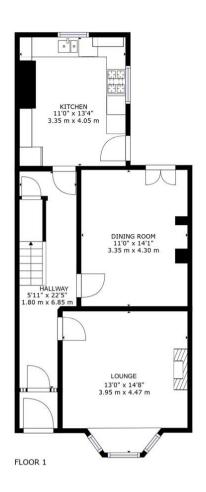

This exciting opportunity should not be missed! All enquiries can be made through Bettermove on 0330 004 0050.

FLOOR 3

GROSS INTERNAL AREA FLOOR 1: 633 sq. ft,59 m2, FLOOR 2: 707 sq. ft,66 m2 FLOOR 3: 217 sq. ft,20 m2, EXCLUDED AREAS: