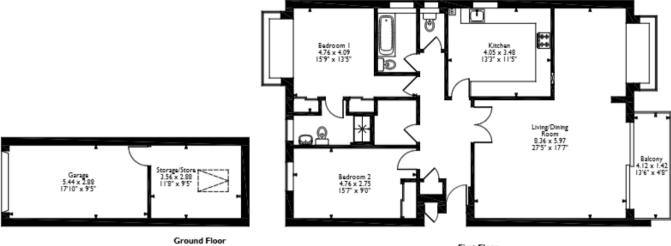

The council tax band is E.

This is a leasehold property with 950 years remaining on the lease, starting in 1976; the service charge is £960 per annum.

The interior of this well presented property is located on the first floor, and comprises a spacious living/dining room, a fitted kitchen, balcony, 2 bedrooms, with one en-suite, the family bathroom and a WC. The exterior boasts an allocated garage, storage area and, communal rear garden, perfect for enjoying the summer months.

Please note that the location of doors, windows and other items are approximate and this floorplan is to be used for illustrative purposes only. Unauthorized reproduction is prohibited.

20-22 Bridge End, Leeds, LS1 4DJ t: 0330 004 0050 e: hello@bettermove.co.uk www.bettermove.co.uk