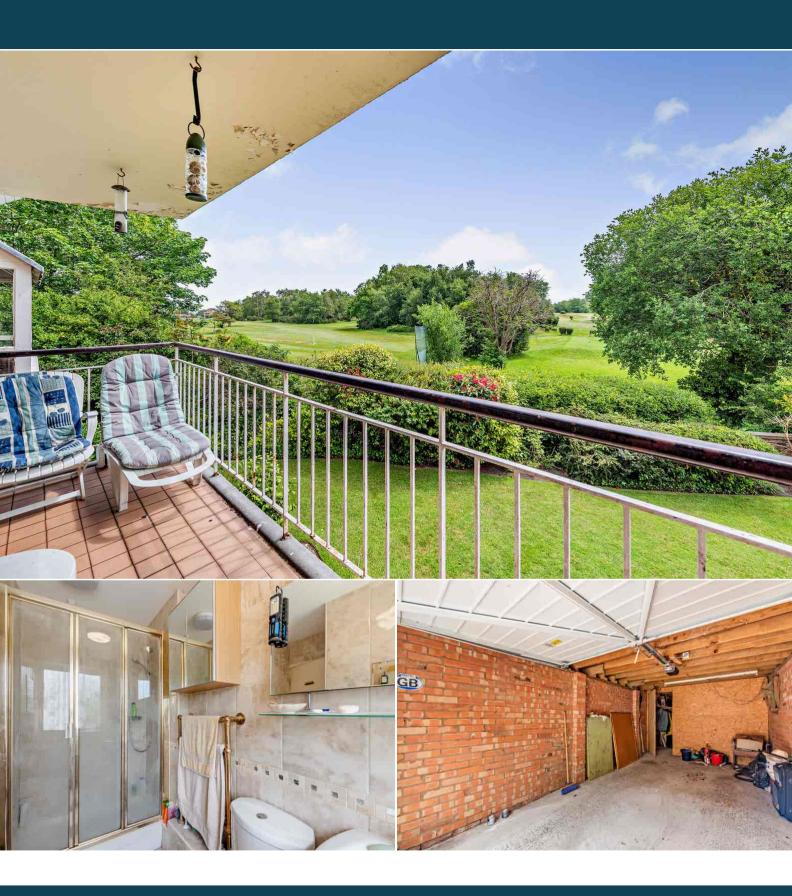

The council tax band is E.

This is a leasehold property with 950 years remaining on the lease, starting in 1976; the service charge is £960 per annum.

The interior of this well presented property is located on the first floor, and comprises a spacious living/dining room, a fitted kitchen, balcony, 2 bedrooms, with one en-suite, the family bathroom and a WC. The exterior boasts an allocated garage, storage area and, communal rear garden, perfect for enjoying the summer months.