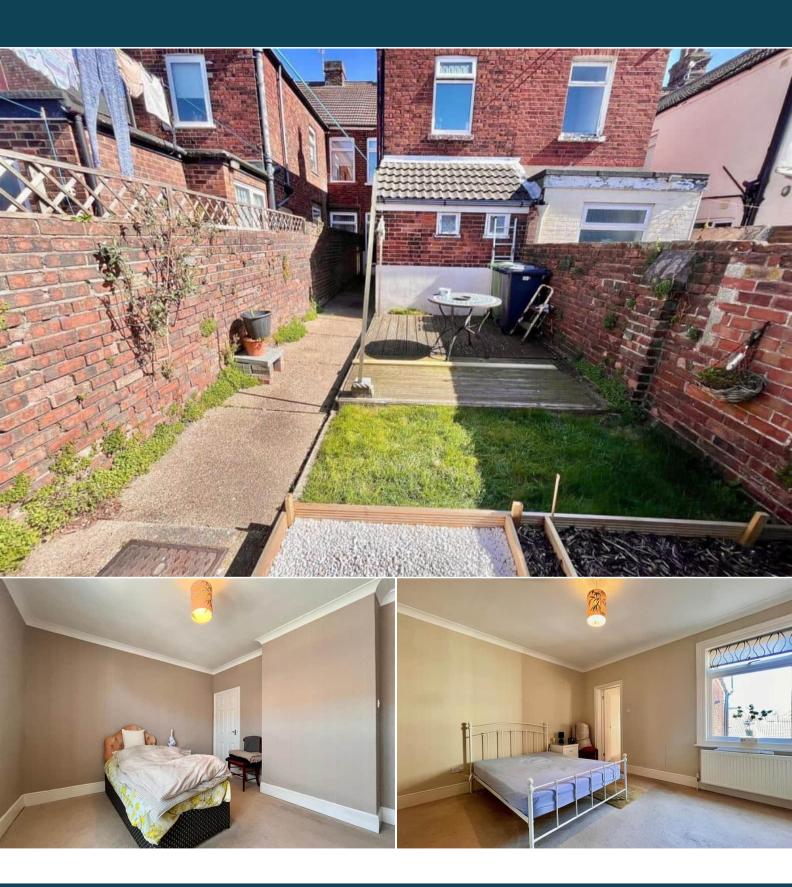

The council tax band is A.

The interior of this beautifully presented property comprises a spacious living room, dining room, shower room and fitted kitchen on the ground floor. The first floor consists of 3 bedrooms and the family bathroom. The exterior boasts a private rear garden, perfect for enjoying the summer months.