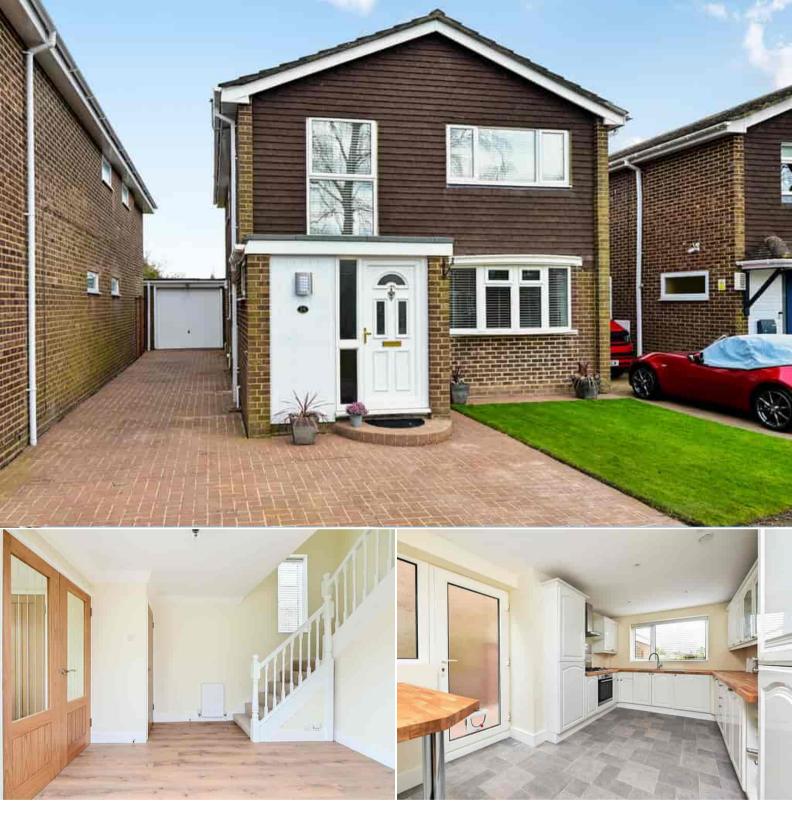

## Aspin Way Camberley

Bettermove are proud to present this 4 bedroom detached house in Blackwater, Camberley. Available with no forward chain.

The property benefits from double glazing, gas central heating throughout and has off street parking available via the driveway, with parking for up to 5 cars. The council tax band is E.

The interior of this beautifully presented property comprises a spacious living room, dining room, fitted kitchen and WC on the ground floor. The first floor consists of 4 bedrooms and the family bathroom. The exterior boasts a garage and large, private rear garden, perfect for enjoying the summer months.

Located in Darby Green, in the popular town of Blackwater, the property is close to a range of amenities, including shops, supermarkets, restaurants and pubs. Excellent transport connections can be found from Blackwater train station, as well as a variety of local bus routes and close to the Camberley junction of the M3.