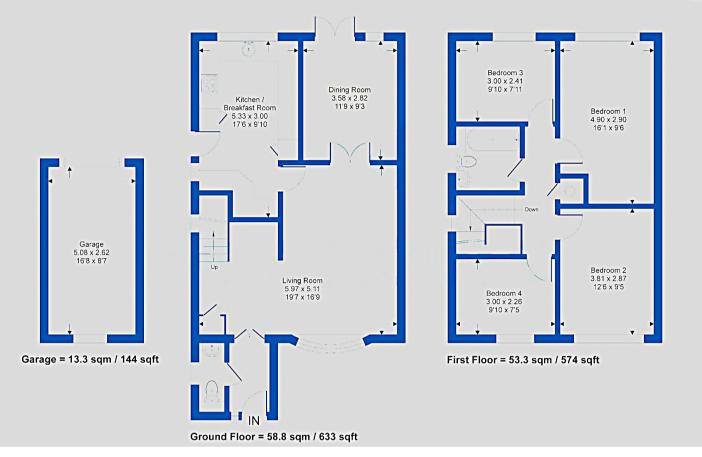

## **Aspin Way**

Approximate Gross Internal Area = 112.1 sq m / 1207 sq ft Approximate Garage Internal Area = 13.3 sq m / 144 sq ft Approximate Total Internal Area = 125.4 sq m / 1351 sq ft

20-22 Bridge End, Leeds, LS1 4DJ t: 0330 004 0050 e: hello@bettermove.co.uk www.bettermove.co.uk