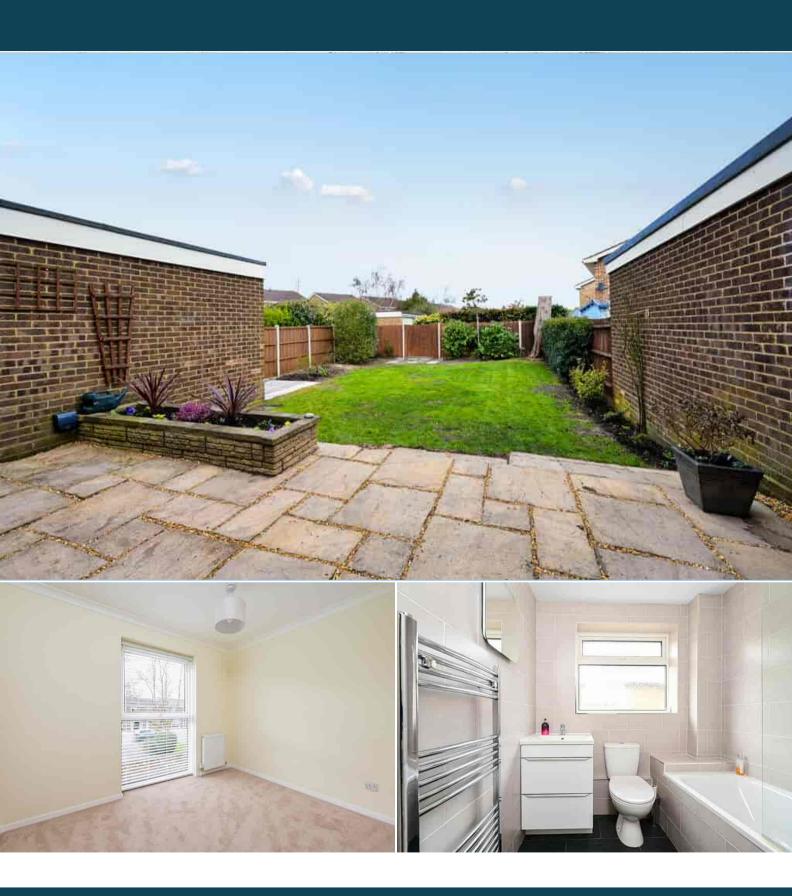

The interior of this beautifully presented property comprises a spacious living room, dining room, fitted kitchen and WC on the ground floor. The first floor consists of 4 bedrooms and the family bathroom. The exterior boasts a garage and large, private rear garden, perfect for enjoying the summer months.