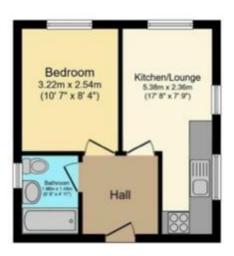

This is a ground floor flat, the interior of this well presented property comprises a living room/fitted kitchen, bathroom and one bedroom.

Located in the popular city of Liverpool, the property is only a 15 minute drive into the city centre, whilst also being close to a range of amenities, including shops, supermarkets, restaurants and pubs. Excellent transport connections can be found from Liverpool Lime Street, Edge Hill and Mossley Hill train stations, as well as a wide range of bus routes.